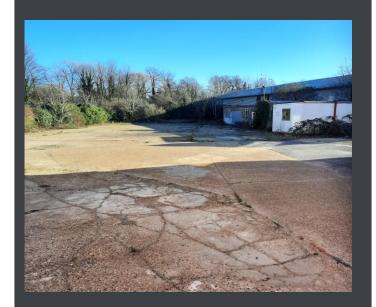

# **DESCRIPTION**

A site of 0.40 acres located to the rear of the former Addison glass building in Walnut Tree Close. With separate entry. The site is level concreated with electricity supply from the two buildings,. Also suitable for car storage.

# TO LET

Open Storage in Central Guildford 17,500 sq. ft approx.

Land r/o 175 Walnut Tree Close, Guildford, Surrey GU1 4TX

These particulars do not constitute, or form any part of, any offer or contract, and whilst all the information given is believed to be correct, all interested parties must satisfy themselves of its accuracy. All prices and rents are quoted exclusive of VAT, unless otherwise stated.