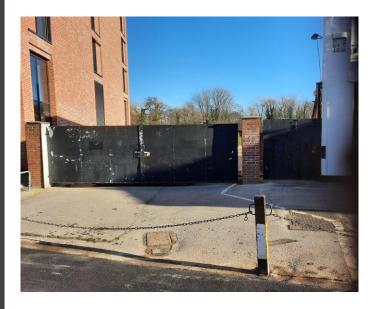

# **DESCRIPTION**

A site of 0.40 acres located to the rear of the former Addison glass building in Walnut Tree Close. With separate entry. The site is level concreated with electricity supply from the two buildings,. Also suitable for car storage.

# TO LET

Open Storage in Central Guildford 17,500 sq. ft approx.

Land r/o 175 Walnut Tree Close, Guildford, Surrey GU1 4TX

These particulars do not constitute, or form any part of, any offer or contract, and whilst all the information given is believed to be correct, all interested parties must satisfy themselves of its accuracy. All prices and rents are quoted exclusive of VAT, unless otherwise stated.