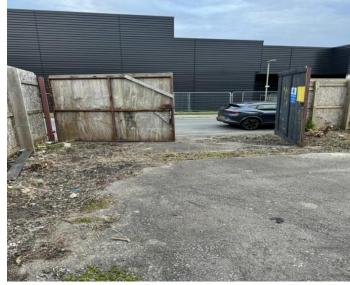

### DESCRIPTION

Cleared level secure site of approx. 35,000 sq. ft in popular commercial location. Nearby commercial companies include Porsche, Big Yellow, Travelodge and The Gym. Suitable for on-site car parking.

# **Open Storage** 35,000 sq. ft approx.