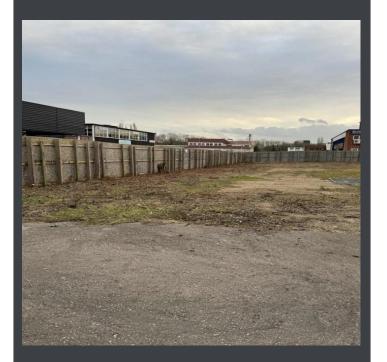

### DESCRIPTION

Cleared level secure site of approx. 35,000 sq. ft in popular commercial location. Nearby commercial companies include Porsche, Big Yellow, Travelodge and The Gym. Suitable for on-site car parking.

# **Open Storage** 35,000 sq. ft approx.