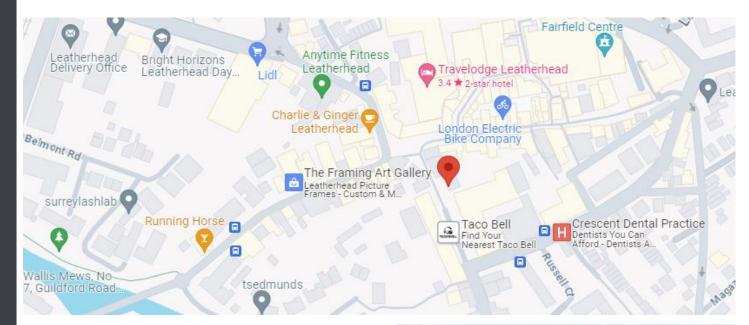

# LOCATION

Set back from Church Street within the town centre of Leatherhead, Surrey.