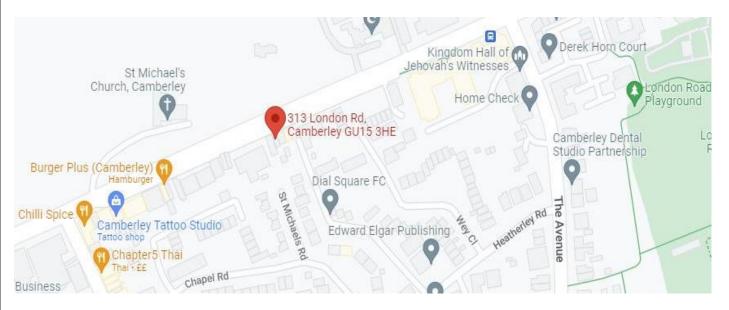

# LOCATION

The premises are situated on the south side of London Road (A30) along a service road within a prominent secondary parade of shops and a short distance from Camberley town centre. Camberley railway station is just under 0.5 miles from the property.