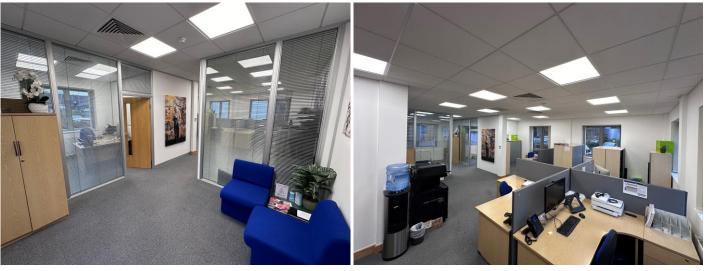

## DESCRIPTION

The property comprises a two-storey, end of terrace office building situated within a development of office buildings arranged in a courtyard setting. These offices are arranged over two floors and benefit from suspended ceilings with LED panel lighting, floor boxes providing power and data, kitchenette and WCs on both floors. This property comes with 7 on-site parking spaces.