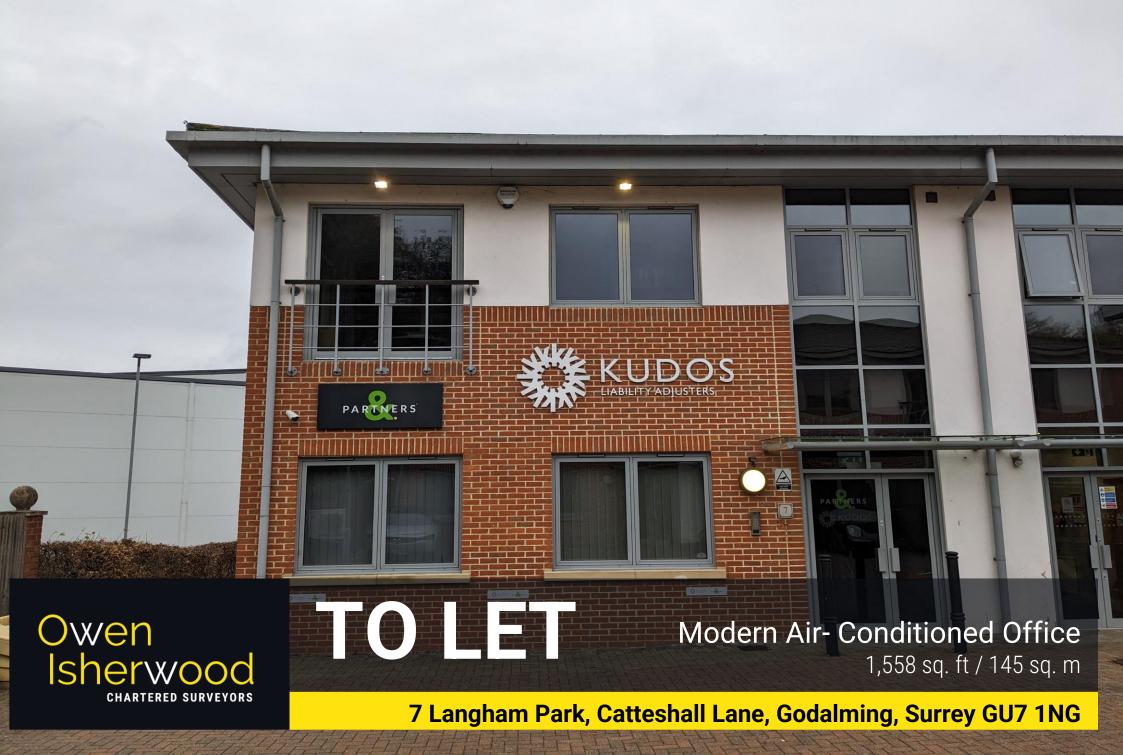

Modern Self-Contained Office Building High Specification Air-Conditioned Offices 7 On-Site Car Parking Spaces Excellent Fibre Data Connectivity

•

## DESCRIPTION

The property comprises a two-storey, end of terrace office building situated within a development of office buildings arranged in a courtyard setting. These offices are arranged over two floors and benefit from suspended ceilings with LED panel lighting, floor boxes providing power and data, kitchenette and WCs on both floors. This property comes with 7 on-site parking spaces.