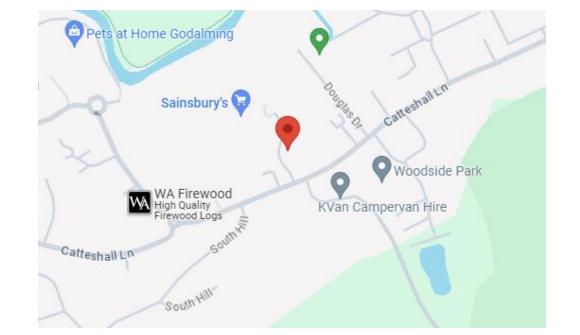

#### LOCATION

The office is situated to the east of Godalming town centre on Catteshall Lane. The property is less than 3 miles from the A3 to both London and Portsmouth, and a mile from Godalming train station. The property is in a recognized commercial area close to Godalming Business Centre, Weyside Park, Corium House and Godalming Retail Park.