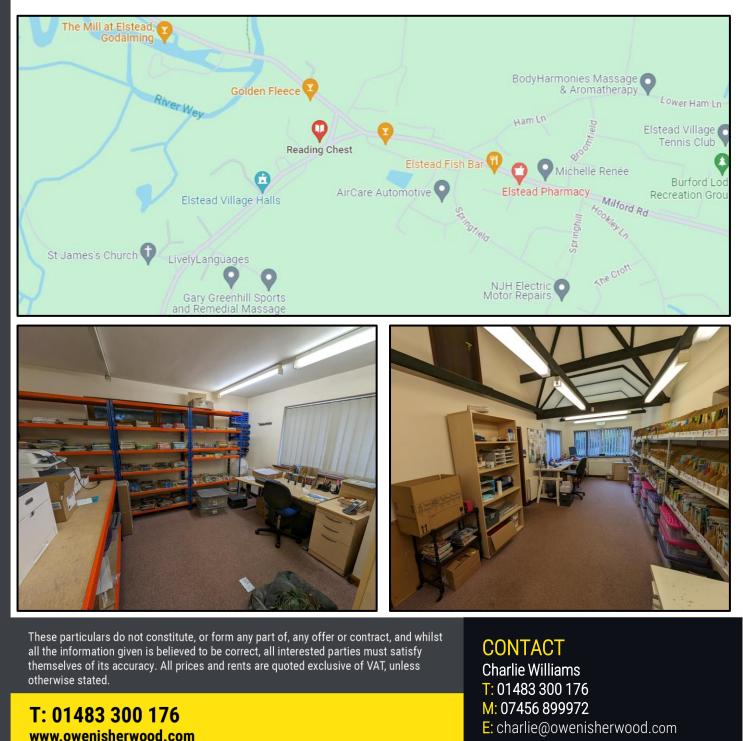

#### LOCATION

The premises is in a central location within Elstead, the subject property is currently trading as the reading chest (office) and is located next door to the SPAR convenience store. There is free parking available in front of the spar and unrestricted parking on the surrounding roads.

### DESCRIPTION

The subject property is single storey brick-built property with a multipitch tiled roof, single glazed wooden framed windows, and exposed wooden beams. The property is accessed along the right elevation entering a small lobby area with the WC and then to the left an opening into the office space which extends from the very front to the rear of the property. There is a kitchenette accessible on the righthand side of the office space.

Internally the property has carpet floors, painted walls, gas radiators, single glazed windows, fluorescent tube lighting, exposed beams, and power points throughout.