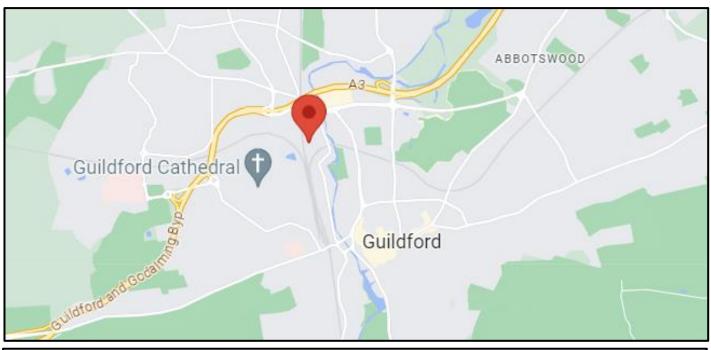

## LOCATION

Situated on the popular Woodbridge Meadow's Industrial Estate the site is highly accessible by both rail (Guildford Station via a 4-minute drive) and by road (A3 is less than half a mile from the site). Neighboring businesses include Brewers, Big Yellow Shelf Storage, The Gym Group, Porsche and Guildford Tyre Co.