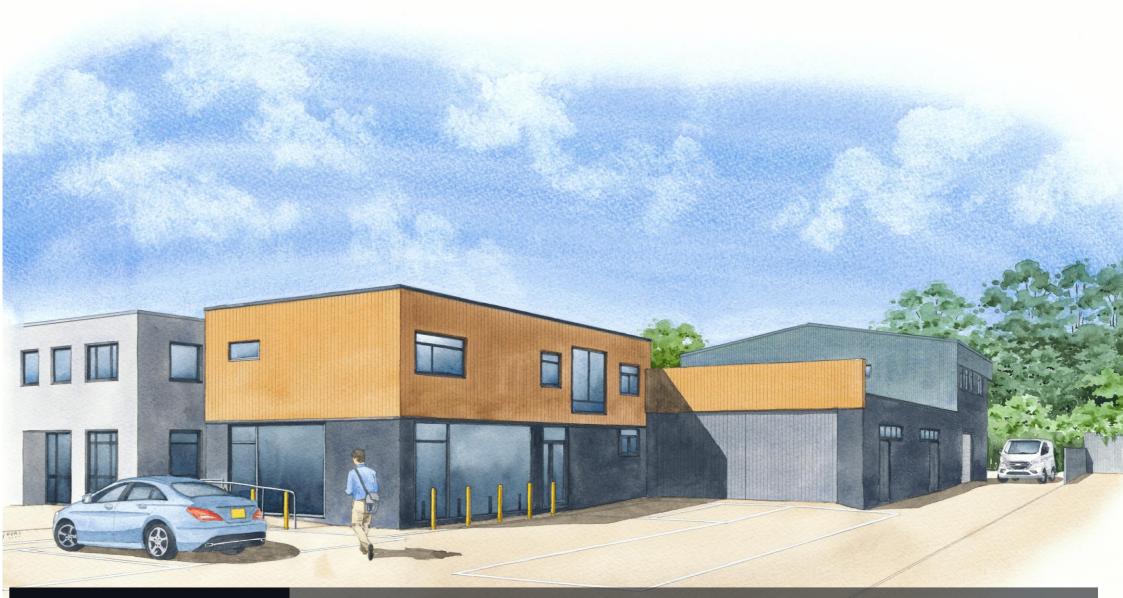

#### **DESCRIPTION**

The site consists of a fully refurbished ground floor showroom/trade counter, first floor office space, refurbished warehouse and large forecourt area. Finished with wood effect cladding and significant glazed areas allowing for large amounts of natural light and product exposure. With refurbishment underway there is opportunity for prospective occupiers to specify interior finishes to their own requirements.

#### **ACCOMMODATION**

| AVAILABLE                 | SQ FT | SQ M   |
|---------------------------|-------|--------|
| Showroom/Trade<br>Counter | 840   | 78.04  |
| Office                    | 840   | 78.04  |
| Warehouse                 | 2,350 | 218.32 |
| Total                     | 4,030 | 374.40 |