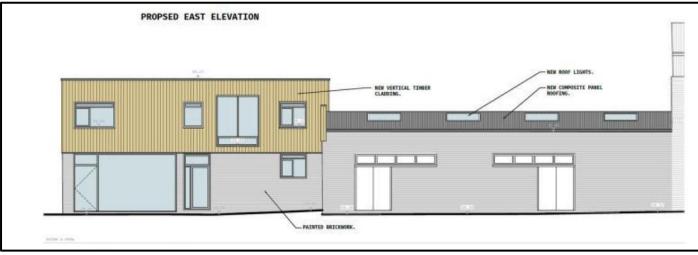

#### **DESCRIPTION**

The site consists of a fully refurbished ground floor showroom/trade counter, first floor office space, refurbished warehouse and large forecourt area. Finished with wood effect cladding and significant glazed areas allowing for large amounts of natural light and product exposure. With refurbishment underway there is opportunity for prospective occupiers to specify interior finishes to their own requirements.

#### **ACCOMMODATION**

| AVAILABLE                 | SQ FT | SQ M   |
|---------------------------|-------|--------|
| Showroom/Trade<br>Counter | 840   | 78.04  |
| Office                    | 840   | 78.04  |
| Warehouse                 | 2,350 | 218.32 |
| Total                     | 4,030 | 374.40 |