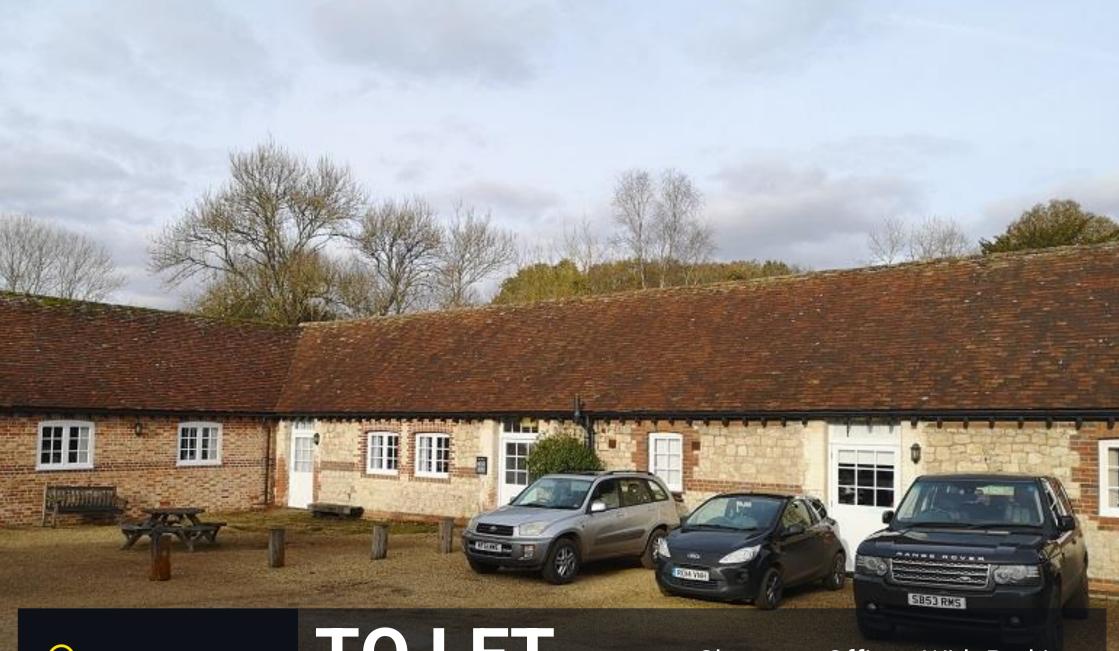

Owen Isherwood

TO LET

Character Offices With Parking 71.56 sq. m. / 770 sq. ft.

**Shoelands Farm, Seale Lane, Puttenham, Surrey GU10 1HL** 

#### DESCRIPTION

Shoelands Farm was re-developed in 2006-7 to convert the existing Dairy Farm buildings into high quality offices. These offices are single storey, each with their own kitchenette and shared WC facilities.

The office has a formal parking allocation but there is plenty of overspill car parking on-site. There are storage units also available on-site at an additional cost. There is a biomass boiler which heats the offices by using woodchips generated on the Hampton Estate.