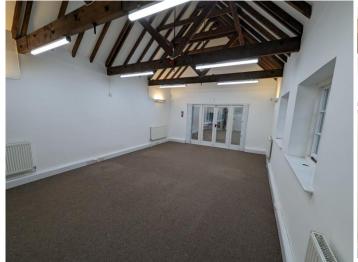

#### DESCRIPTION

Shoelands Farm was re-developed in 2006-7 to convert the existing Dairy Farm buildings into high quality offices. These offices are single storey, each with their own kitchenette and shared WC facilities.

The office has carpeted floors, timber casement windows, wallmounted radiators, up-lighters and perimeter trunking for both power and data. There are exposed timber roof trusses and stone -work. The development has a dedicated fiber connection which can provide super-fast connection speeds.