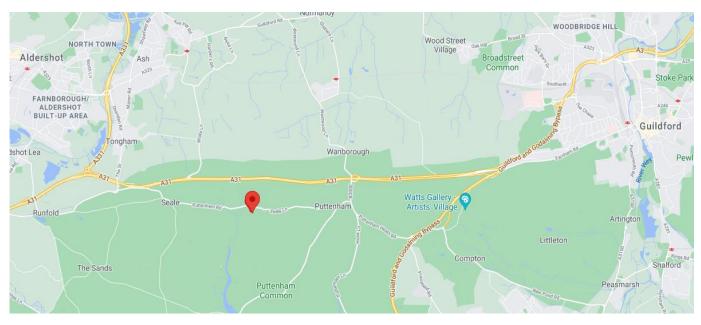

## LOCATION

Shoelands Farm is a converted dairy farm, located in West Surrey between Puttenham and Seale on the Hampton Estate. It is situated in an attractive rural location with access onto the Estate's land for jogging and walking dogs. This development is located 6 miles to the west of Guildford and 6 miles to the east of Farnham, parallel to the A31 and 2.5 miles from the A3 Compton interchange.