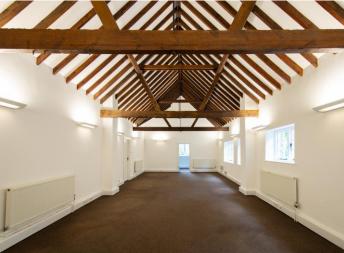

#### DESCRIPTION

Shoelands Farm was re-developed in 2006-7 to convert the existing Dairy Farm buildings into high quality offices. These offices are single storey, each with their own kitchenette and shared WC facilities.

The office has carpeted floors, timber casement windows, wallmounted radiators, up-lighters and perimeter trunking for both power and data. There are exposed timber roof trusses and stone -work. The development has a dedicated fiber connection which can provide super-fast connection speeds.