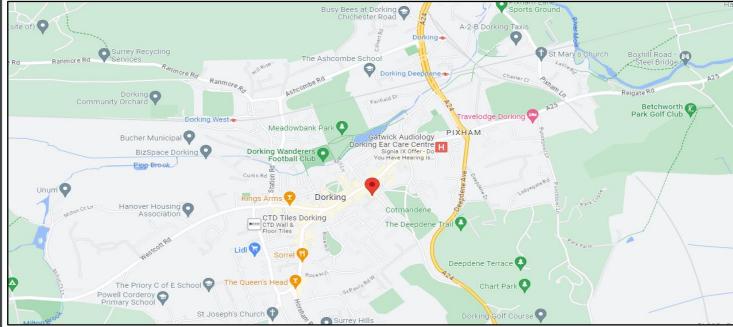

#### LOCATION

Situated in the heart of Dorking Town Centre the subject property is accessed via Dene Street and includes a small forecourt and side parking area adjacent to the unit. The property is located close by to Dorking West, Dorking Deepdene and Dorking mainline stations, with regular services between the South Coast and London. The A24 is also located close by offering similar transport links by road.