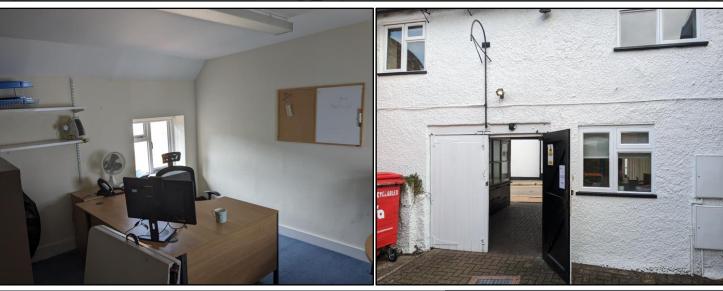

## DESCRIPTION

The property is a two storey brick building with small forecourt and parking area. Internally the space has currently been fitted out in a more cellular fashion, via studwork partitioning, but this could easily be removed to offer open plan space. There are character features throughout, with the space generally carpeted throughout with a mix of fluorescent and LED lighting. There are kitchenette and WC facilities located on both floors.