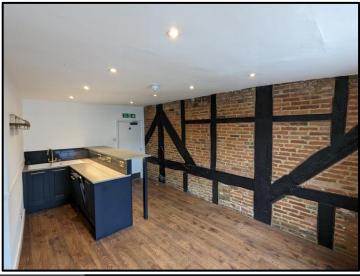

## DESCRIPTION

Accessible via the High Street, the office space on the 2<sup>nd</sup> floor is fully self contained with powerpoints throughout, W/C facilities, LED lighting with views down the High Street and the addition of a kitchette/bar finished to a high quality. The layout is a mixture of open plan and smaller axillary spaces with the ability to accommodate a variety of occupants.