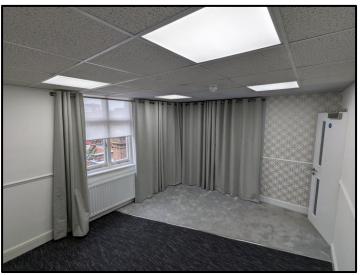

## DESCRIPTION

Accessible via the High Street, the office space on the 2<sup>nd</sup> floor is fully self contained with powerpoints throughout, W/C facilities, LED lighting with views down the High Street and the addition of a kitchette/bar finished to a high quality. The layout is a mixture of open plan and smaller axillary spaces with the ability to accommodate a variety of occupants.