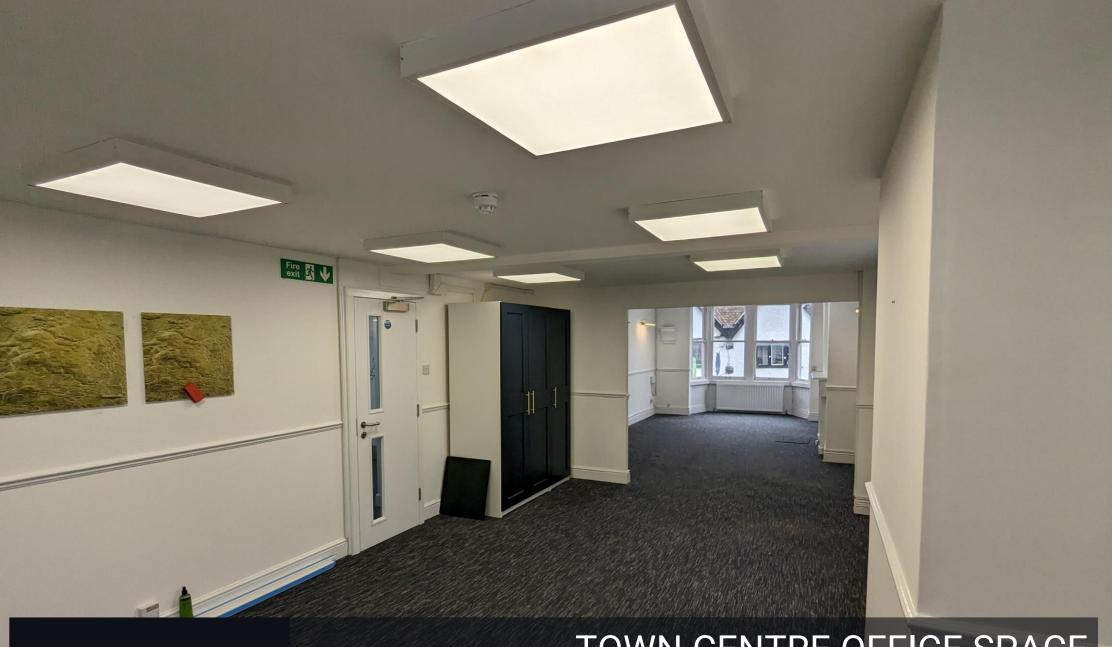

## DESCRIPTION

Accessible via the High Street, the office space on the 2<sup>nd</sup> floor is fully self contained with powerpoints throughout, W/C facilities, LED lighting with views down the High Street and the addition of a kitchette/bar finished to a high quality. The layout is a mixture of open plan and smaller axillary spaces with the ability to accommodate a variety of occupants.