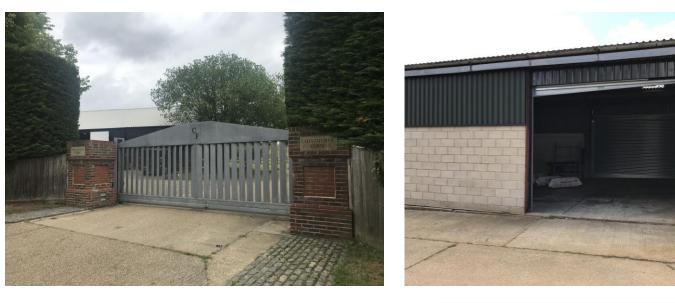

# STORAGE/DISTIBUTION WAREHOUSE 1,115 Sq. ft. (103.59 sq. m) Plus 964 Sq. ft. (89.56 sq. m) Secure Open Storage

CHINTHURST FARM, CHINTHURST LANE, BRAMLEY, SURREY, GU5 0DR

- Access to Secure Open Storage
- 4.8m in Height at Center
- Secure Gated Access
- 3-Phase Electrical Supply
- Easy Access to Guildford and A3

#### DESCRIPTION

Access to the property is via an impressive secure gated entrance, leading to several warehouses and the wider farm.

The storage unit measuring 4.8m in height is accessed via newly installed electrically operated roller shutter doors on both elevations of the property. The additional roller shutter door provides access to a private open storage area, which is walled on every elevation. The unit benefits from 3-Phase power and lighting.