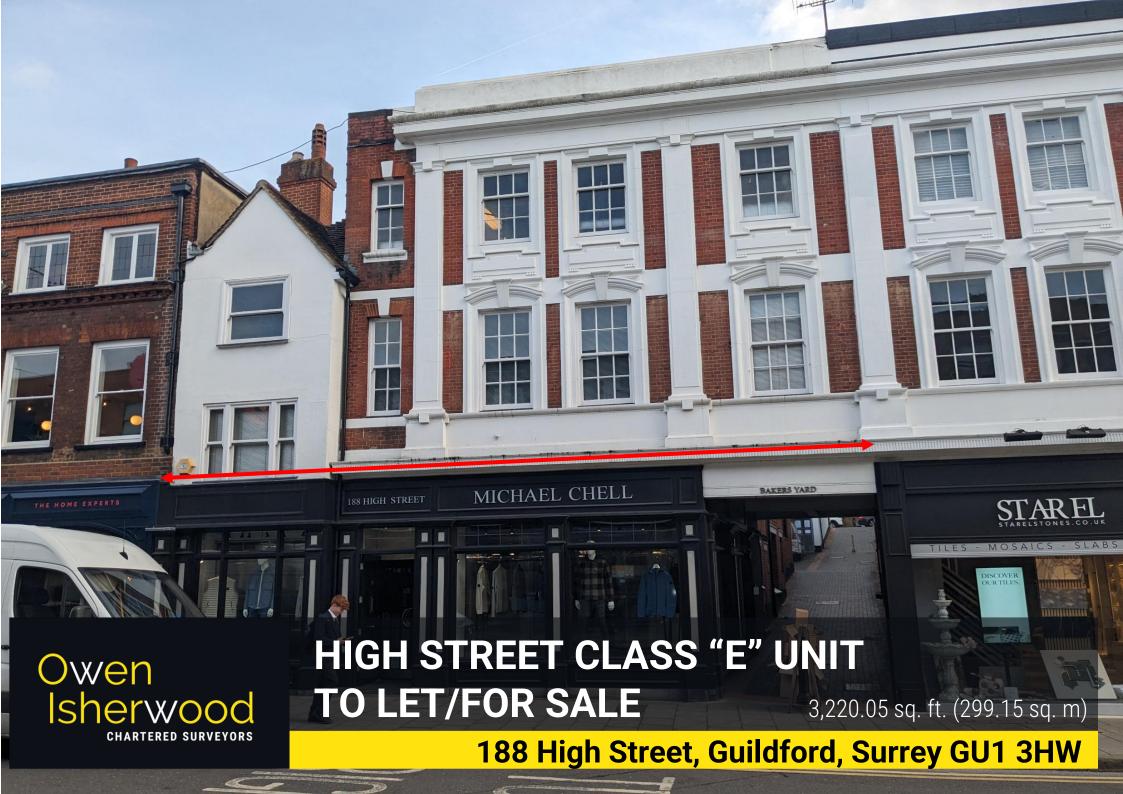

### LOCATION

Located in an excellent trading position on the Upper High Street in Guildford, with nearby occupiers including Rymans, Sharps Bedrooms, Neptune, Shooting Stars and Fired Earth. Both Guildford mainline station and London Road station are within walking distance to 188 High Street.

#### **ACCOMMODATION**

| AVAILABLE    | SQ FT    | SQ M   |
|--------------|----------|--------|
| Ground Floor | 2,027.07 | 188.04 |
| First Floor  | 506.98   | 47.10  |
| Second Floor | 689      | 64.01  |
| Total        | 3,220    | 299.15 |