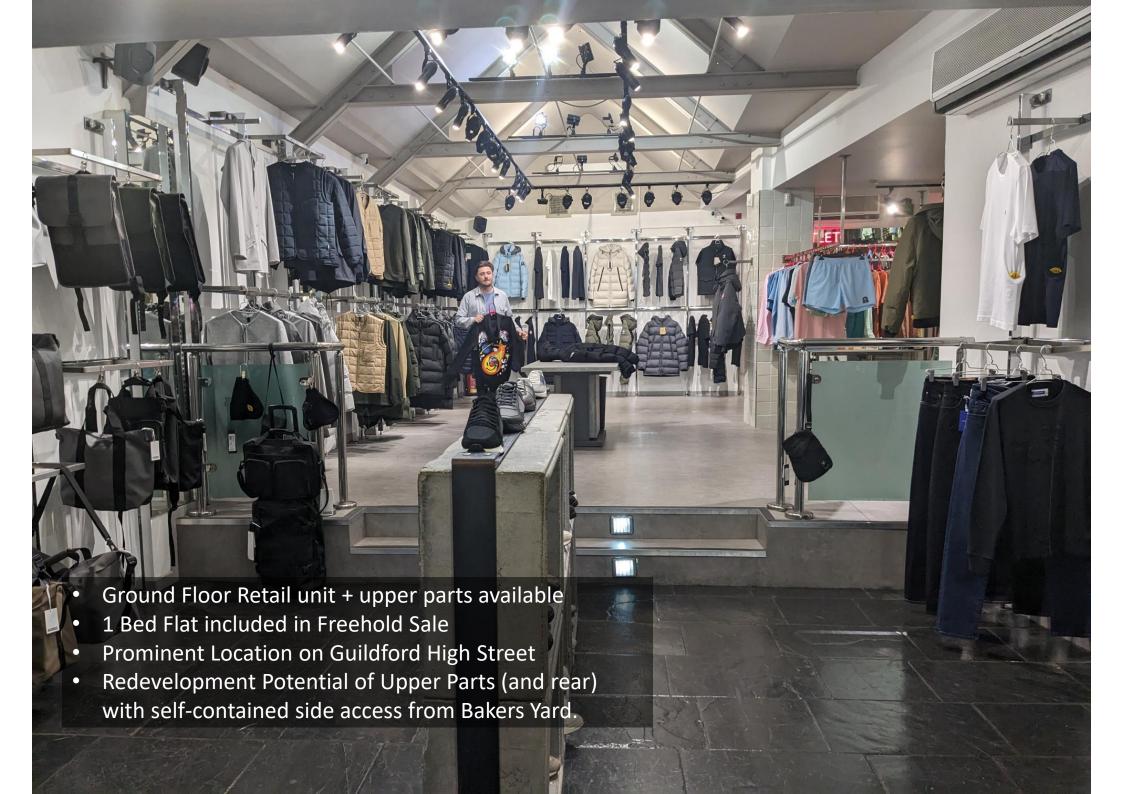

#### **DESCRIPTION**

The property is formed of a large Ground Floor retailing area currently trading as Michael Chell with the Tenants (who currently owner occupy) due to vacate in February 2024. The retailing area has several changes of level to the rear, but is predominantly open plan otherwise. On the first floor there are elements of office that are associated with the Ground Floor and a 1 Bed Flat let out on an AST. The second floor space is also associated with the Ground Floor currently and is formed of staff breakout/kitchen and WC facilities.

A small basement is also included within the retail demise.

There is also a 1 Bed Flat located on the first floor, which is currently let out on an AST producing £1,400 pcm.