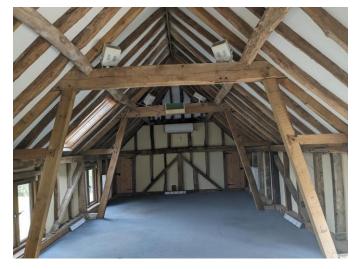

#### DESCRIPTION

The properties are formed of two individual character barn conversion offices, with a separate self-contained training room, available as a whole or on a building-by-building basis. Internally Barn 1 and Barn 2 offer office space over two floors, whilst the training room is ground floor only. Internally the space has been fitted out as high-quality offices, with Lydling 1 & 2 being Air Conditioned. The planning falls under the new class "E" meaning the properties could be occupied by a variety of different Tenants going forwards. There is also a significant parking allocation available with each building.