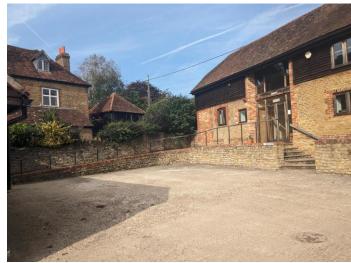

#### DESCRIPTION

The properties are formed of two individual character barn conversion offices, with a separate self-contained training room, available as a whole or on a building-by-building basis. Internally Barn 1 and Barn 2 offer office space over two floors, whilst the training room is ground floor only. Internally the space has been fitted out as high-quality offices, with Lydling 1 & 2 being Air Conditioned. The planning falls under the new class "E" meaning the properties could be occupied by a variety of different Tenants going forwards. There is also a significant parking allocation available with each building.