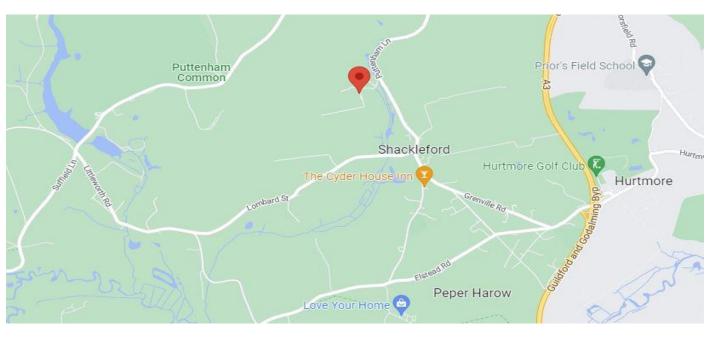

### LOCATION

Lydling Barns are located on the edge of the picturesque village of Shackleford; close to the A3, Guildford & Godalming Bypass, as well as the A31, offering good onward vehicular transport links to the majority of the surrounding area. The Barns themselves are located just off of the main road into Shackleford set back from a pond.