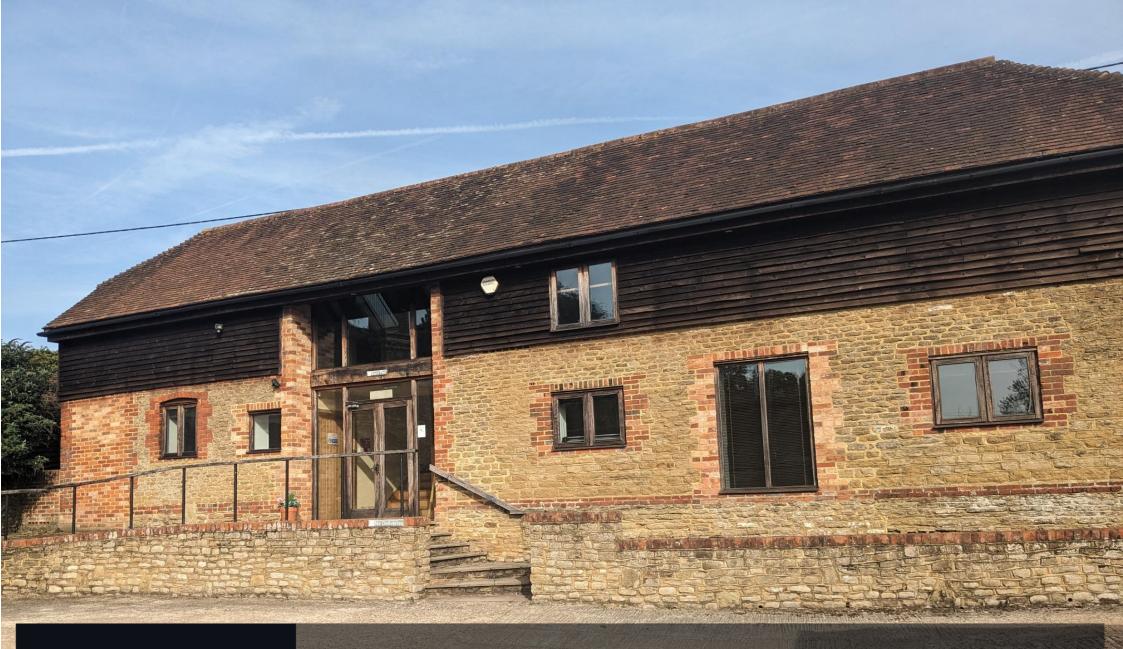

### LOCATION

Lydling Barns are located on the edge of the picturesque village of Shackleford; close to the A3, Guildford & Godalming Bypass, as well as the A31, offering good onward vehicular transport links to the majority of the surrounding area. The Barns themselves are located just off of the main road into Shackleford set back from a pond.

#### DESCRIPTION

The properties are formed of two individual character barn conversion offices, with a separate self-contained training room, available as a whole or on a building-by-building basis. Internally Barn 1 and Barn 2 offer office space over two floors, whilst the training room is ground floor only. Internally the space has been fitted out as high-quality offices, with Lydling 1 & 2 being Air Conditioned. The planning falls under the new class "E" meaning the properties could be occupied by a variety of different Tenants going forwards. There is also a significant parking allocation available with each building.