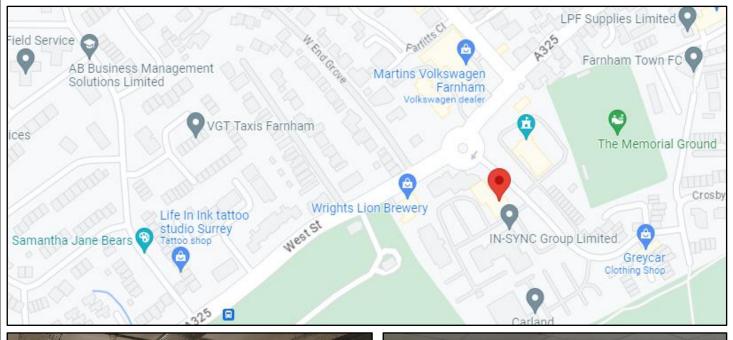

## LOCATION

The Millennium Centre is located in a prominent position in Farnham Town Centre at the junction of West Street and Crosby Way; with the various amenities on offer within easy walking distance. Farnham is a historic former market town located on the Surrey and Hampshire border; close to Aldershot, Guildford, Farnborough, Fleet and Camberley. The property benefits from excellent transport links with the A331, A31 and Junction 4 of the M3 all within close vicinity. Farnham is also served by a mainline railway station with direct links to London Waterloo.