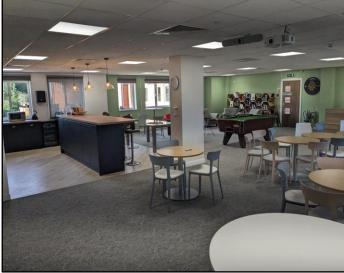

### **DESCRIPTION**

ESPA House is a prominent self-contained modern office building forming part of the prestigious Millennium Centre development. Internally the fit out is to a high standard and includes smart reception on the ground floor, undercroft parking and then a mix of high quality meeting room space, open plan office space and kitchen/breakout space which is capable of being sub-divided internally via the main core stairwell.