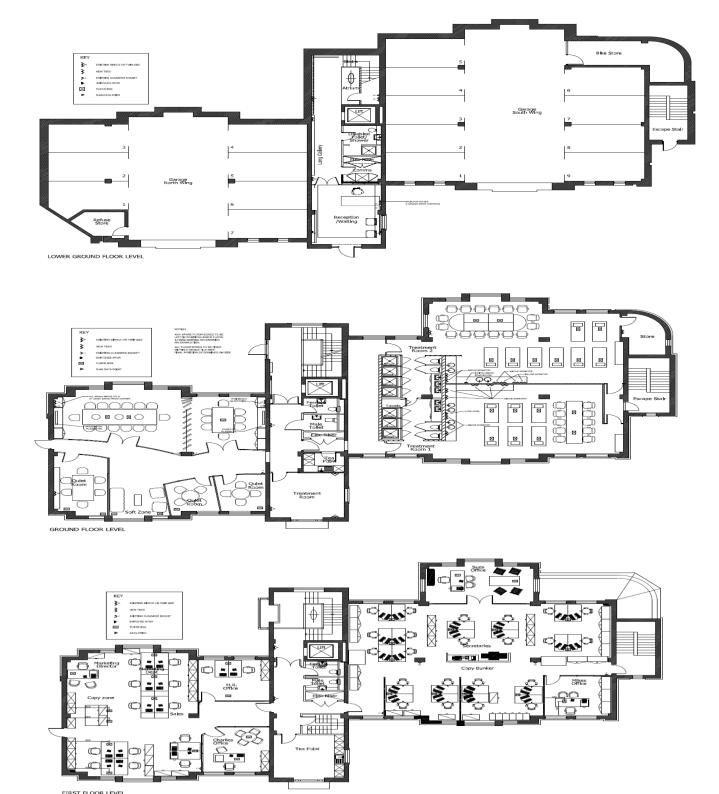

### **DESCRIPTION**

ESPA House is a prominent self-contained modern office building forming part of the prestigious Millennium Centre development. Internally the fit out is to a high standard and includes smart reception on the ground floor, undercroft parking and then a mix of high quality meeting room space, open plan office space and kitchen/breakout space which is capable of being sub-divided internally via the main core stairwell.

### **ACCOMMODATION**

The approximate net internal areas are as follows:

| AVAILABLE    | SQ FT | SQ M   |
|--------------|-------|--------|
| Reception    | 630   | 58.53  |
| Ground Floor | 4,003 | 371.89 |
| First Floor  | 3,732 | 346.71 |
| Second Floor | 196   | 18.21  |
| Total        | 8,561 | 795.34 |