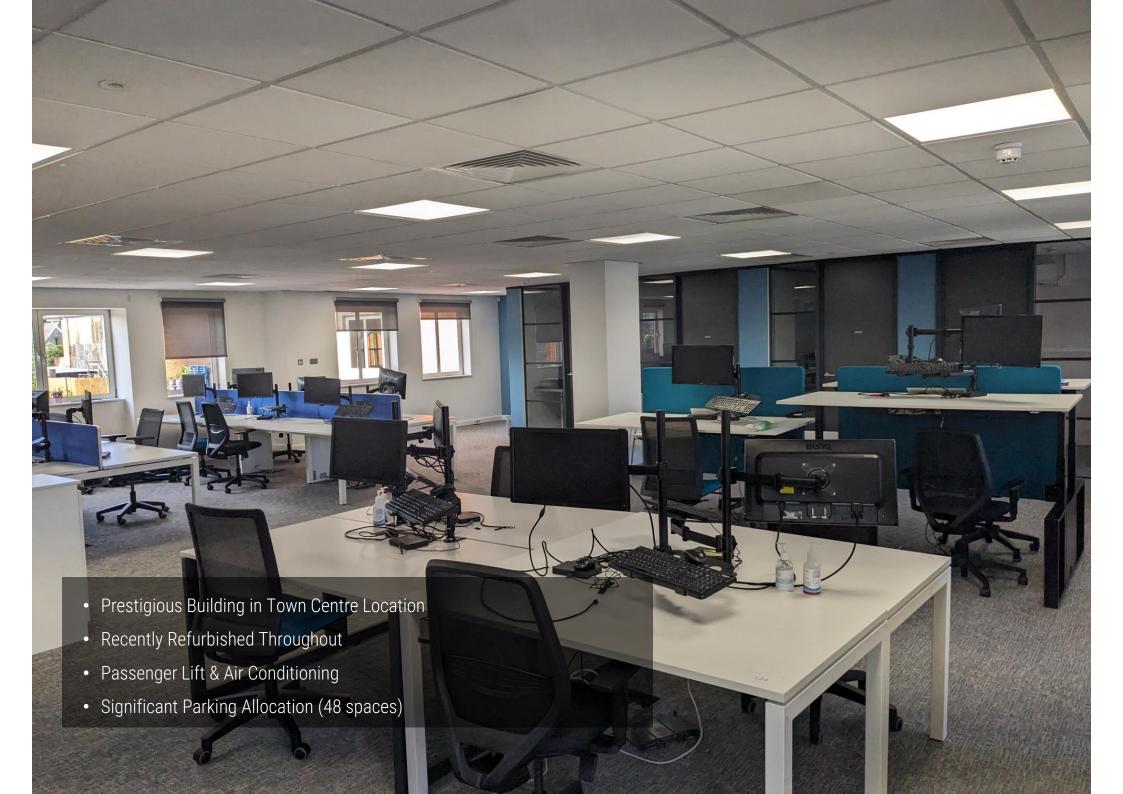

### **DESCRIPTION**

ESPA House is a prominent self-contained modern office building forming part of the prestigious Millennium Centre development. Internally the fit out is to a high standard and includes smart reception on the ground floor, undercroft parking and then a mix of high quality meeting room space, open plan office space and kitchen/breakout space which is capable of being sub-divided internally via the main core stairwell.