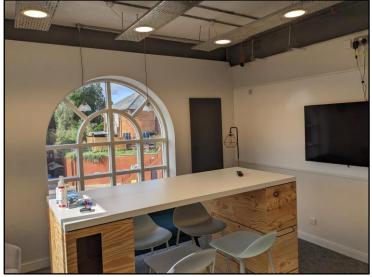

### **DESCRIPTION**

ESPA House is a prominent self-contained modern office building forming part of the prestigious Millennium Centre development. Internally the fit out is to a high standard and includes smart reception on the ground floor, undercroft parking and then a mix of high quality meeting room space, open plan office space and kitchen/breakout space which is capable of being sub-divided internally via the main core stairwell.