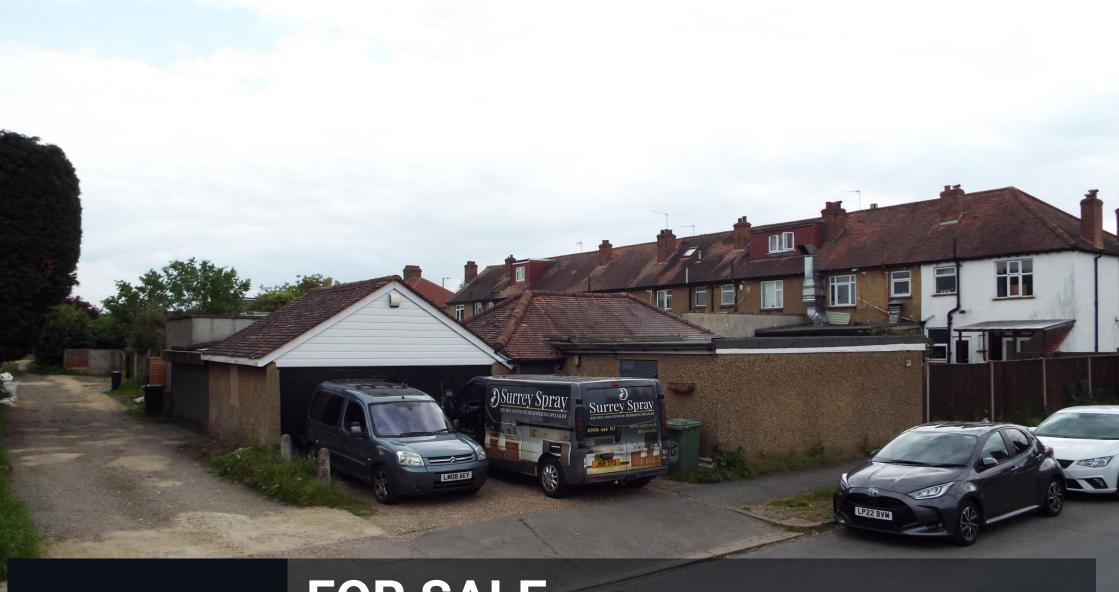

Epsom and Ewell have a population of 81,000 with a significant amount being employed and earning above the average UK salary. The property sits to the rear of a popular shop parade in a heavily residential area of West Ewell with high amount of road and foot traffic.

### Accommodation

| AVAILABLE                   | SQ FT  | SQ M  | LEASE EXP  |
|-----------------------------|--------|-------|------------|
| Detached Workshop & Garages | 902.13 | 83.81 | March 2024 |