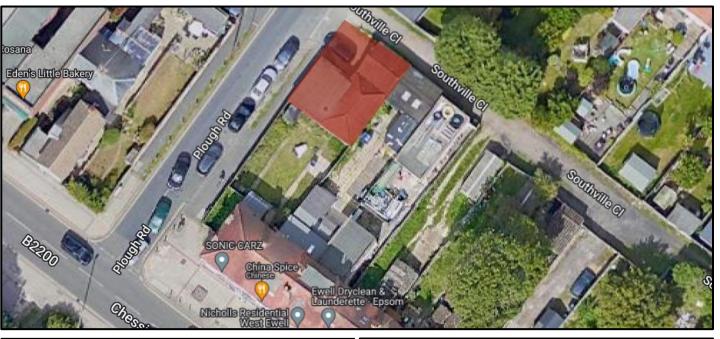

Epsom and Ewell have a population of 81,000 with a significant amount being employed and earning above the average UK salary. The property sits to the rear of a popular shop parade in a heavily residential area of West Ewell with high amount of road and foot traffic.

### Accommodation

| AVAILABLE                   | SQ FT  | SQ M  | LEASE EXP  |
|-----------------------------|--------|-------|------------|
| Detached Workshop & Garages | 902.13 | 83.81 | March 2024 |