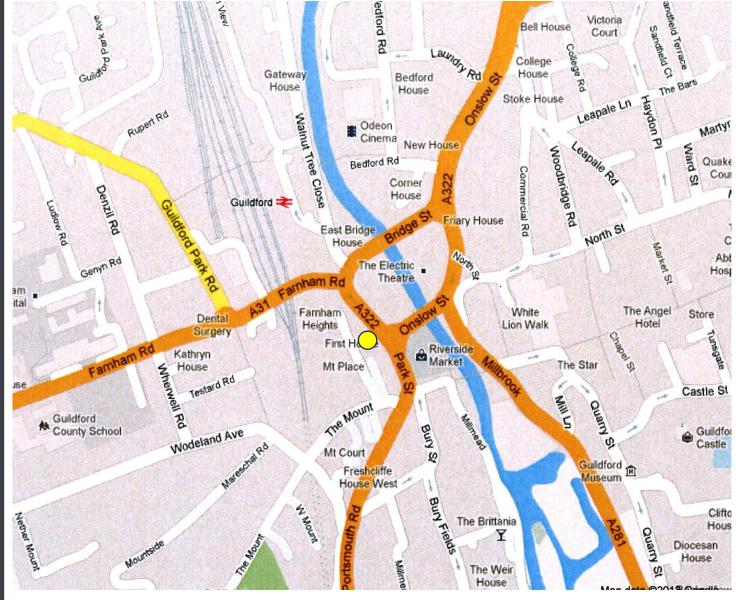

#### LOCATION

One Park Street is located in a prominent town centre location a short walk from Guildford Train Station, a short walk over the River Wey to the lower High Street and the Friary Centre, the traditional shopping core for the town. Road links include the A3 London to Portsmouth trunk road 1.5 miles away..