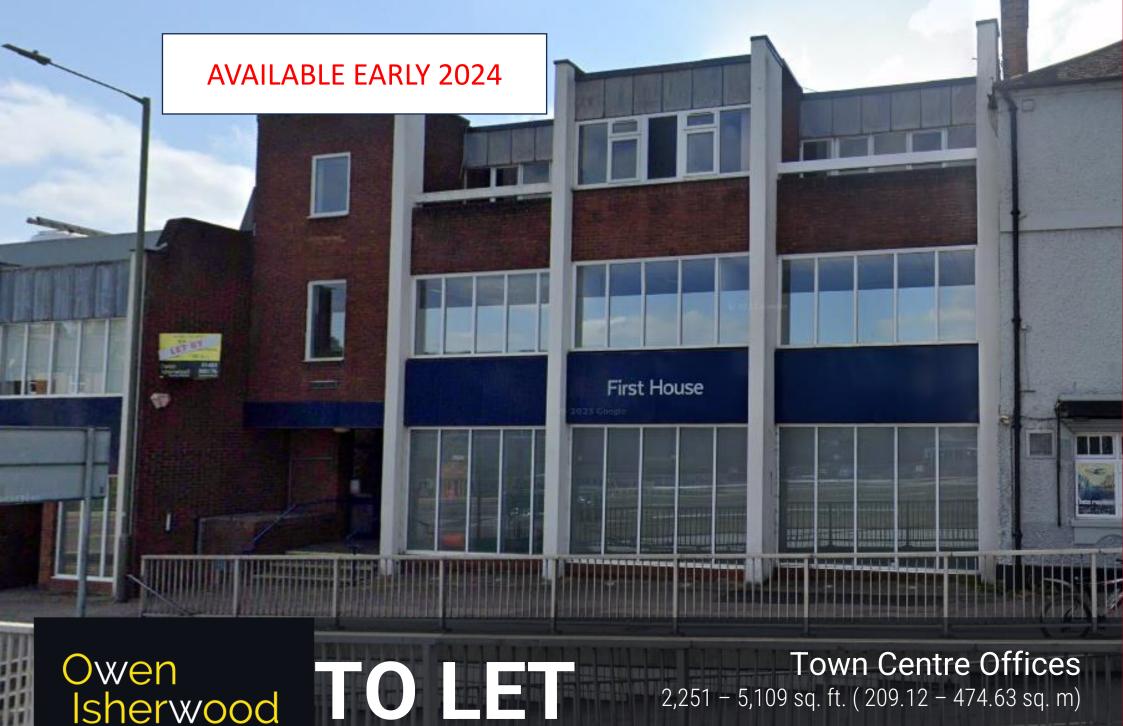

CHARTERED SURVEYORS

First House, Park Street, Guildford, Surrey, GU1 4XB

# DESCRIPTION

The building is of concrete frame construction with a flat asphalt roof and cavity brick elevations. With metal framed windows, a mixture of single & double glazed the property has hitherto been used as office accommodation. The open plan space includes mineral fibre suspended ceilings, solid carpeted floors, perimeter trunking, plastered and painted walls, a small kitchenette together with male and female WC facilities on each floor. A central staircase provides access from the ground to the 1st floor and to the upper floor which has latterly been used for meetings and storage. This convenient location also has generous car parking (12 spaces) at the rear.

# ACCOMMODATION

The accommodation comprises the following net internal areas:

| AVAILABLE                 | SQ FT | SQ M   |
|---------------------------|-------|--------|
| Ground Floor Offices      | 2,438 | 226.49 |
| First Floor Offices       | 2,251 | 209.12 |
| Second Floor Meeting Room | 420   | 39.01  |
| Total                     | 5,109 | 474,63 |