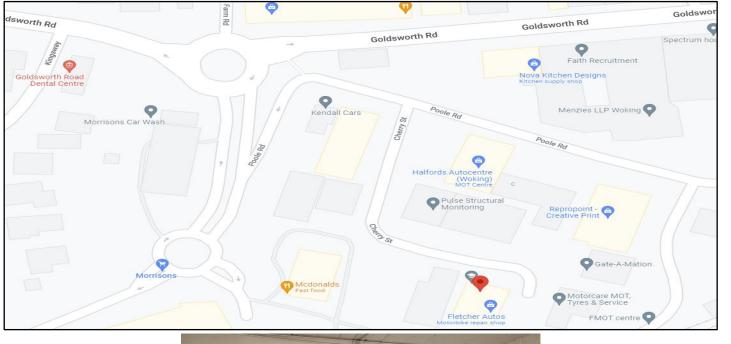

#### LOCATION

The property is located in Cherry Street which is accessed via Poole Road in the heart of Woking town centre. Road communications are excellent with the A3 and Junction 11 of the M25 approximately 5 miles away and Junction 3 of the M3 approximately 8 miles. The premises are conveniently located for the town centre and mainline railway station which provides a fast and frequent service to London Waterloo of approximately 25 minutes.

### DESCRIPTION

The subject premises is the ground floor industrial unit of 10-14 Cherry Street. With a brick construction, roller shutter, kitchenette and rear door, with shared WC with the other occupiers of the property.