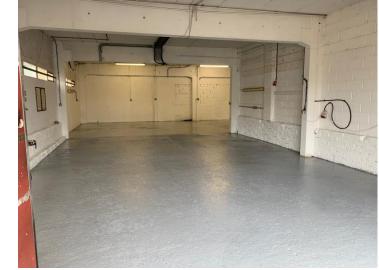

### DESCRIPTION

The subject premises is the ground floor industrial unit of 10-14 Cherry Street. With a brick construction, roller shutter, kitchenette and rear door, with shared WC with the other occupiers of the property.

Internally the property has concrete floors, painted walls, power points throughout, three phase power and LED strip lighting.