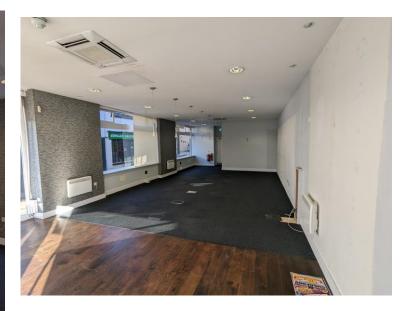

## ACCOMMODATION

Arranged on ground floor only the following dimensions and areas are provided.

| Internal Width | 17ft       | 5.18m   |
|----------------|------------|---------|
| Shop Depth     | 41 ft 6"   | 12.65 m |
| Floor Area     | 650 sq. ft | 60.39 m |
| Kitchen & WC   |            |         |