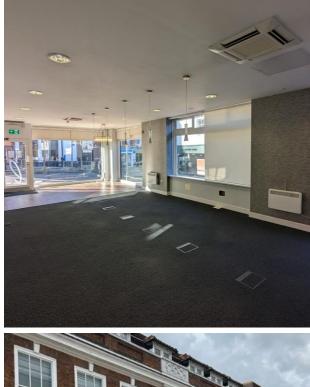

## ACCOMMODATION

Arranged on ground floor only the following dimensions and areas are provided.

| Internal Width | 17ft       | 5.18m   |
|----------------|------------|---------|
| Shop Depth     | 41 ft 6"   | 12.65 m |
| Floor Area     | 650 sq. ft | 60.39 m |
| Kitchen & WC   |            |         |