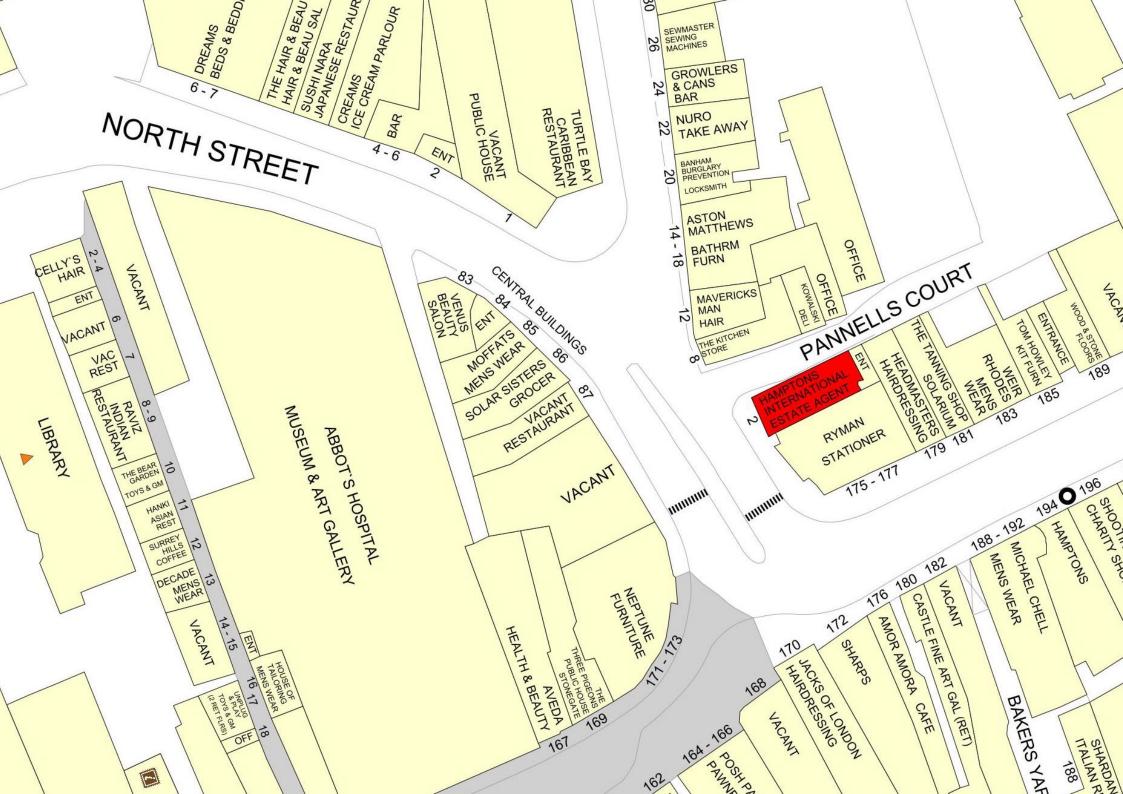

## LOCATION

The shop occupies a busy trading location at the junction of the High Street, Chertsey Street and North Street. Immediately opposite is Neptune Furniture and close by occupiers include Rymans, Mint Velvet, Jacks of London, Castle Fine Art and The Kitchen Store.