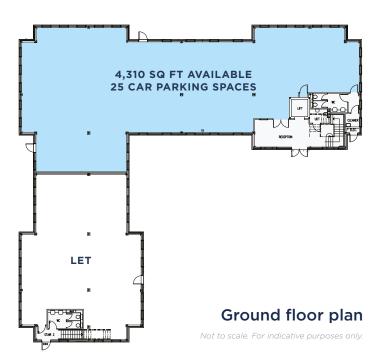

The available office suite comprises part of the ground floor of The Granary. It is fully fitted with a range of meeting rooms, private offices, a large conference room, staff break out area, WCs and shower. Alternatively, the office can be stripped out and offered in an open plan layout. The office also benefits from an excellent Energy Performance rating of B.

Peter Da Silva 07768 146 953 pds@owenisherwood.com

Owen
Isherwood
CHARTERED SURVEYORS

01483 300176
OWENISHERWOOd.com

Availability:

| Floor          | Area<br>(sq ft) | Car<br>parking |
|----------------|-----------------|----------------|
| Part<br>ground | 4,310           | 25 spaces      |