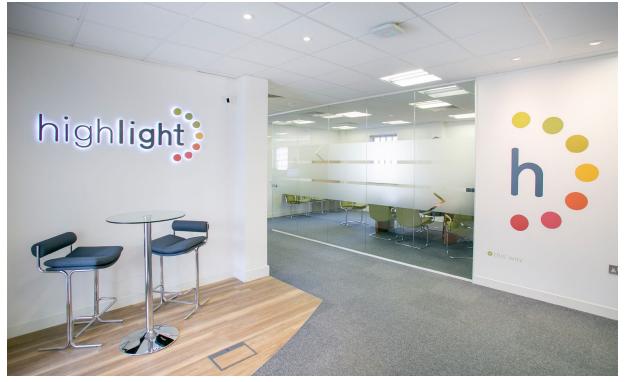

The available office suite comprises part of the ground floor of The Granary. It is fully fitted with a range of meeting rooms, private offices, a large conference room, staff break out area, WCs and shower. Alternatively, the office can be stripped out and offered in an open plan layout. The office also benefits from an excellent Energy Performance rating of B.