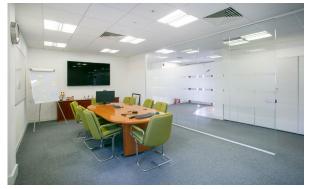

The available office suite comprises part of the ground floor of The Granary. It is fully fitted with a range of meeting rooms, private offices, a large conference room, staff break out area, WCs and shower. Alternatively, the office can be stripped out and offered in an open plan layout. The office also benefits from an excellent Energy Performance rating of B.