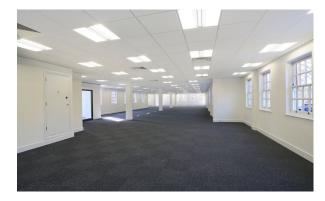

The available office suite comprises part of the ground floor of The Granary. It is fully fitted with a range of meeting rooms, private offices, a large conference room, staff break out area, WCs and shower. Alternatively, the office can be stripped out and offered in an open plan layout. The office also benefits from an excellent Energy Performance rating of B.