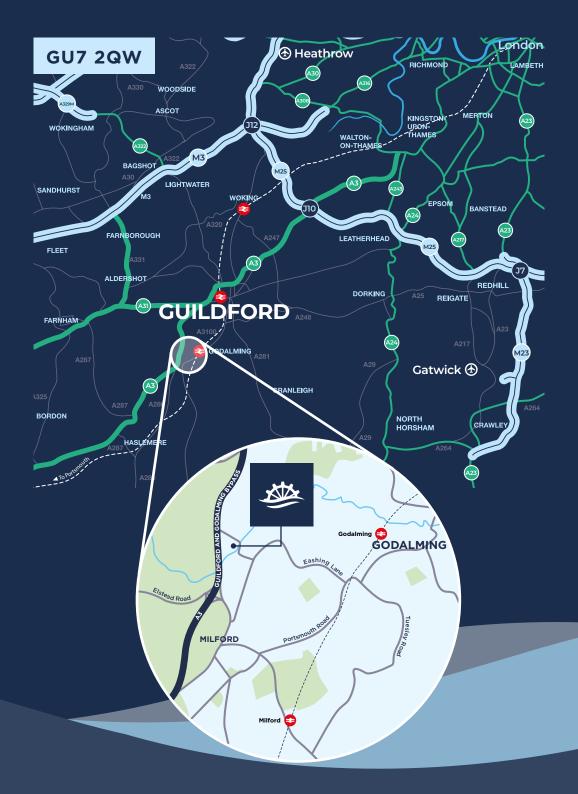

## LOCATION

Abbey Mill Business Park is situated in a tranquil island setting on the River Wey less than half a mile from the A3 and 5 miles south west of Guildford.

Access to the road network is excellent and instant. Junction 10 of the M25 is approximately 15 minutes drive whilst junction 4 of the M3 is equally accessible by the A31 Hog's Back and the A331 Blackwater Valley Relief Road.

Godalming train station, which offers a fast service to London, is less than 2 miles (journey time to Waterloo from 35 mins).

| Destination    | Distance  |
|----------------|-----------|
| A3             | 350m      |
| Godalming      | 1.8 miles |
| Guildford      | 5 miles   |
| M25 (J10)      | 15 miles  |
| Central London | 35 miles  |

| Destination*          | Minutes |
|-----------------------|---------|
| Guildford             | 6 mins  |
| London<br>Waterloo    | 35 mins |
| Portsmouth<br>Harbour | 54 mins |

| Destination | Distance |
|-------------|----------|
| Heathrow    | 29 miles |
| Gatwick     | 36 miles |