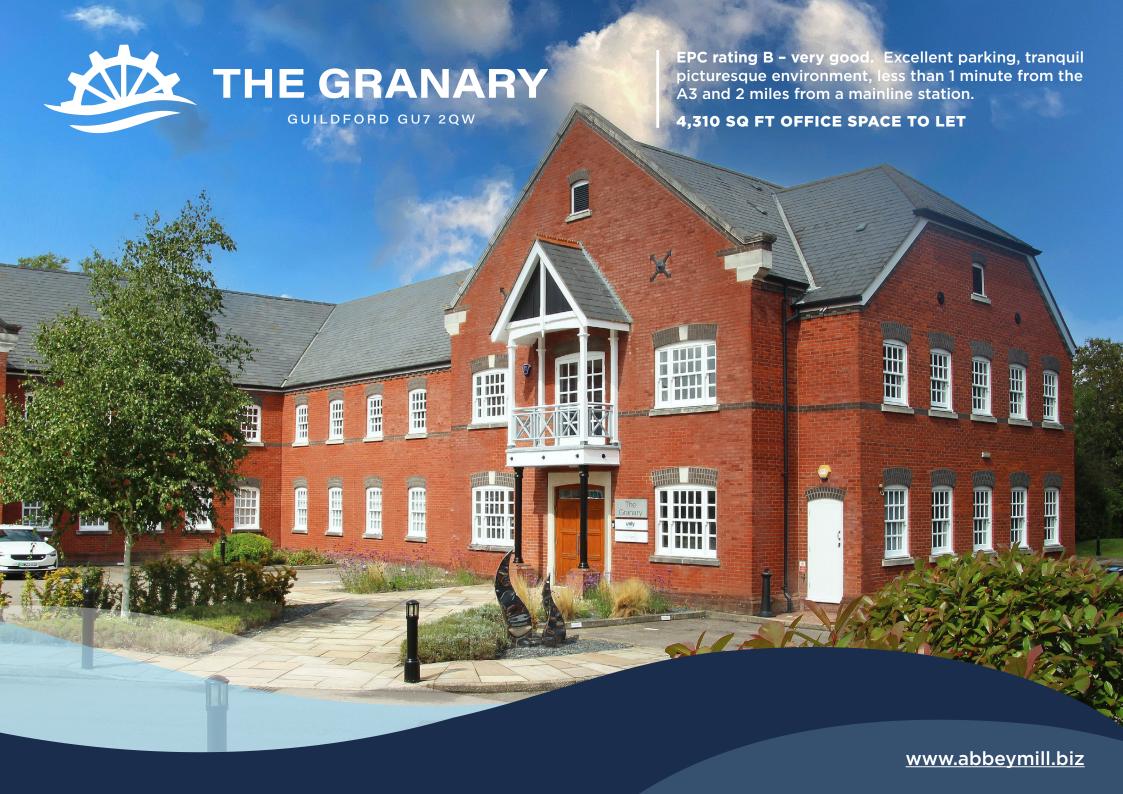

## **DESCRIPTION**

Abbey Mill Business Park is a thriving business park located in a beautiful riverside setting to the south west of Guildford in the heart of Surrey.

The business park comprises 3 detached Grade A, purpose built office buildings totalling approximately 33,000 sq ft. Abbey Mill Business Park boasts a host of amenities, including an excellent parking provision of 183 parking spaces (1:172 sq ft), an award winning Gastro Pub & Hotel next door, The Stag on the River, excellent connectivity with a 1GB fibre internet connection, along with free fishing in the River Wey which winds its way around the park. All buildings are built above the flood plain.

## **AMENITIES**

High-efficiency VRV air conditioning

Full access raised floors

2 miles from mainline station

Feature reception area

25 Parking spaces 1 per 172 sq ft

Superb connectivity with up to 1GB fibre

Extensive landscaped grounds

Award winning pub adjoining (The Stag)

No traffic in or out of the business park

Superb EPC rating B - very good

Picturesque riverside setting

Free fishing