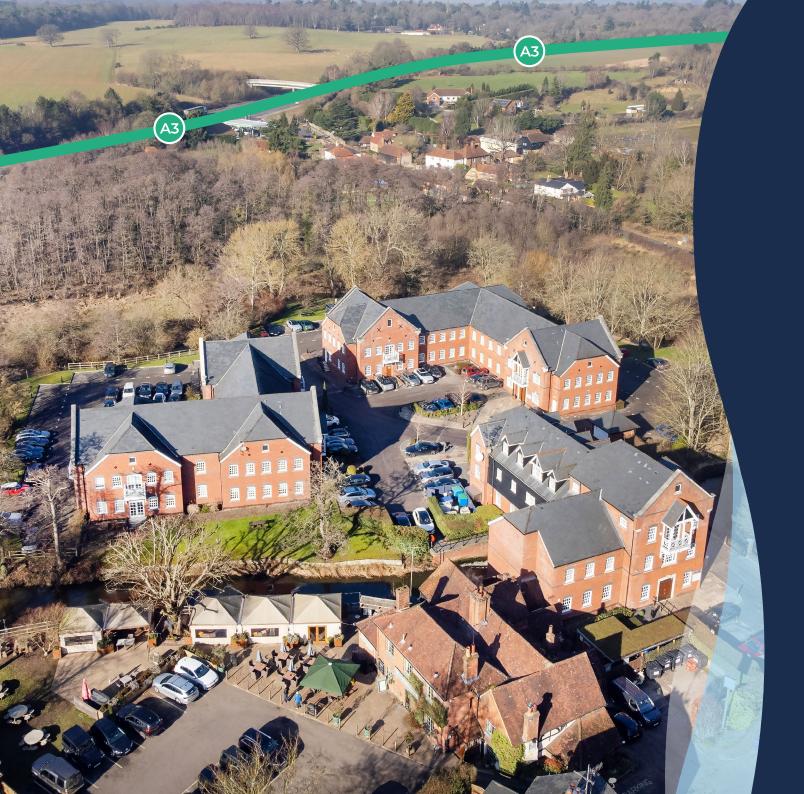

## **DESCRIPTION**

Abbey Mill Business Park is a thriving business park located in a beautiful riverside setting to the south west of Guildford in the heart of Surrey.

The business park comprises 3 detached Grade A, purpose built office buildings totalling approximately 33,000 sq ft. Abbey Mill Business Park boasts a host of amenities, including an excellent parking provision of 183 parking spaces (1:172 sq ft), an award winning Gastro Pub & Hotel next door, The Stag on the River, excellent connectivity with a 1GB fibre internet connection, along with free fishing in the River Wey which winds its way around the park. All buildings are built above the flood plain.

## LOCATION

Abbey Mill Business Park is situated in a tranquil island setting on the River Wey less than half a mile from the A3 and 5 miles south west of Guildford.

Access to the road network is excellent and instant. Junction 10 of the M25 is approximately 15 minutes drive whilst junction 4 of the M3 is equally accessible by the A31 Hog's Back and the A331 Blackwater Valley Relief Road.