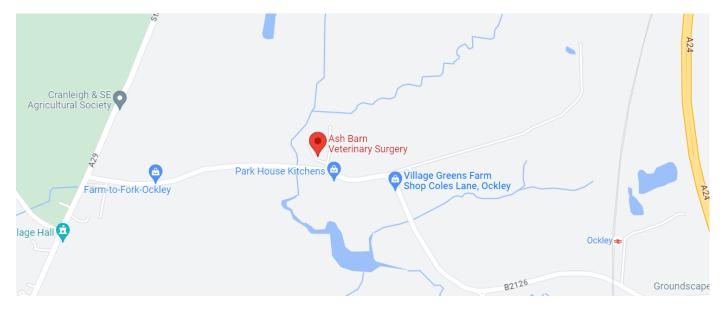

## LOCATION

Ockley Court is an attractive rural office scheme located on Coles Lane. Both the village of Ockley and the mainline train station are under a 3-minute drive. The A24 can be reached in under 5 minutes and provides links to Dorking in the North and Horsham to the South.