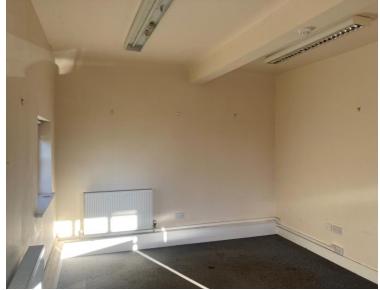

#### DESCRIPTION

Unit 7 is an attractive self-contained barn conversion office. Within the property there is a w/c and small kitchenette, there is also shared parking available on-site. A gas-fire boiler provides hot water and heating.