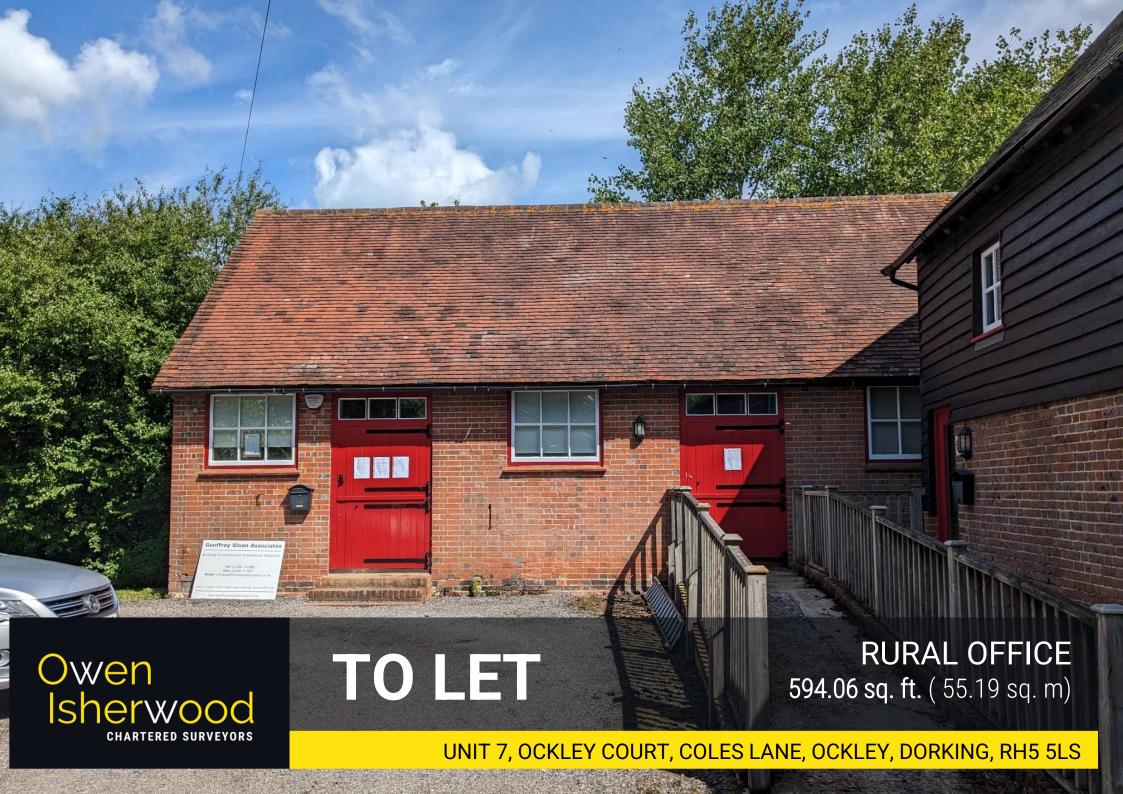

#### DESCRIPTION

Unit 7 is an attractive self-contained barn conversion office. Within the property there is a w/c and small kitchenette, there is also shared parking available on-site. A gas-fire boiler provides hot water and heating.

## **ACCOMMODATION**

| AVAILABLE | SQ FT  | SQ M  |
|-----------|--------|-------|
| Office    | 594.06 | 55.19 |
| Total     | 594.06 | 55.19 |