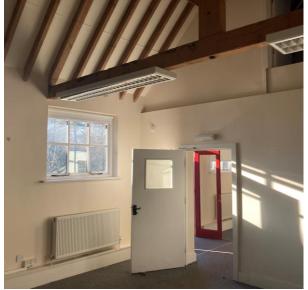

#### DESCRIPTION

Unit 7 is an attractive self-contained barn conversion office. Within the property there is a w/c and small kitchenette, there is also shared parking available on-site. A gas-fire boiler provides hot water and heating.