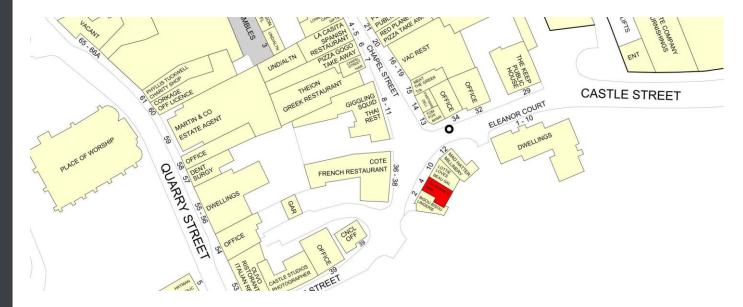

#### LOCATION

The premises are situated in the centre of Guildford Town close to the High Street and Castle Grounds. Nearby traders include Cote Bistro, The Ivy, The March Hare, Giggling Squid and a variety of smaller independent retailers and restaurant premises. Guildford Station is approximately 0.5 miles away.