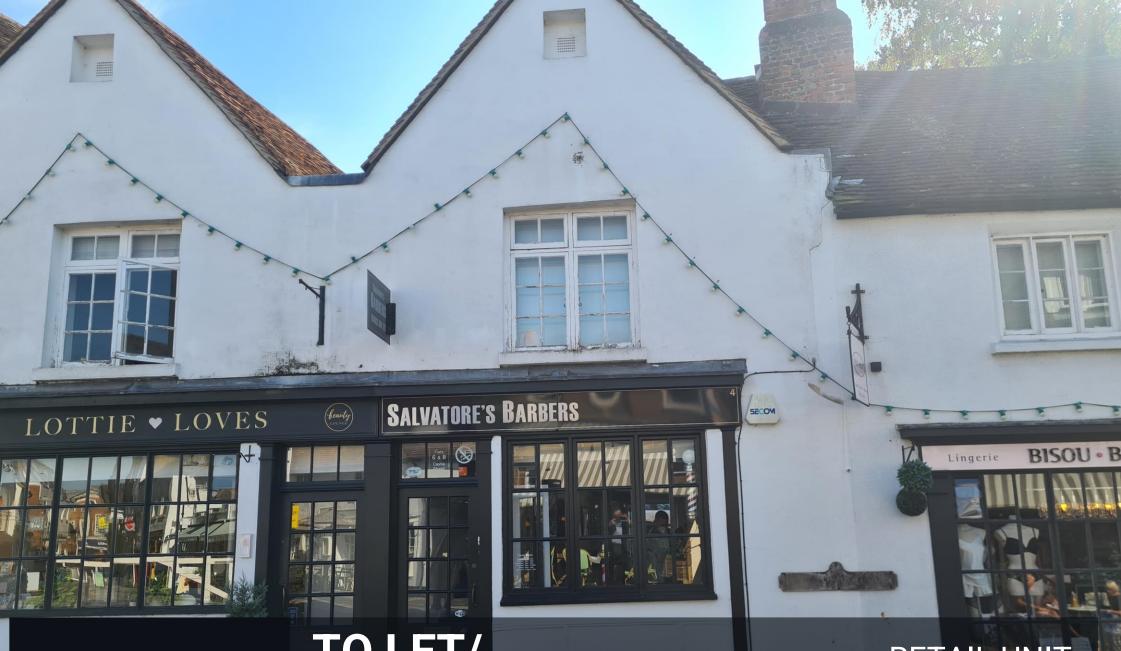

# TO LET/ FOR SALE

**RETAIL UNIT** 320.04 Sq. ft. (29.73 sq. m)

4 CASTLE STREET, GUILDFORD, GU1 3UW

#### DESCRIPTION

The premises are formed of a well-presented ground floor lock-up retail unit which is currently trading as a barbers. The property is Grade II listed.