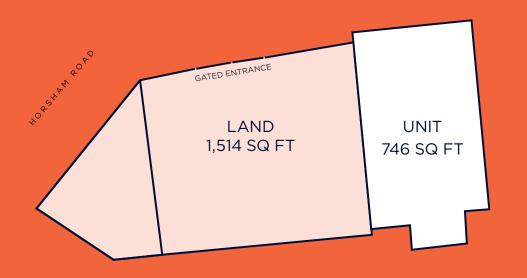

## ACCOMMODATION

| DESCRIPTION | SQ FT | RENT PA |
|-------------|-------|---------|
| UNIT        | 746   | £17,000 |
| LAND        | 1,514 |         |
| TOTAL       | 2,260 | £17,000 |