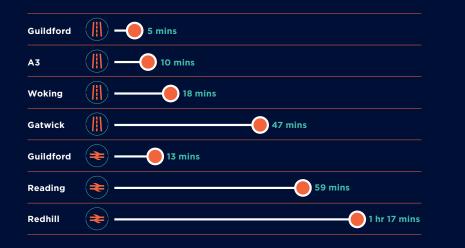

#### LOCATED DIRECTLY OPPOSITE SHALFORD TRAIN STATION ON STATION APPROACH, PROVIDING GREAT VISIBILITY TO CUSTOMERS USING THE RAILWAY.

Shalford Train Station provides frequent services into Guildford in 13 minutes, Reading in 59 minutes and Redhill in 1 hour and 17 minutes.

Guildford Town Centre can be reached in under 5 minutes by car, and the A3 can be accessed in under 10 minutes providing direct vehicular links to Woking in just 18 minutes, and Gatwick in 47 minutes.