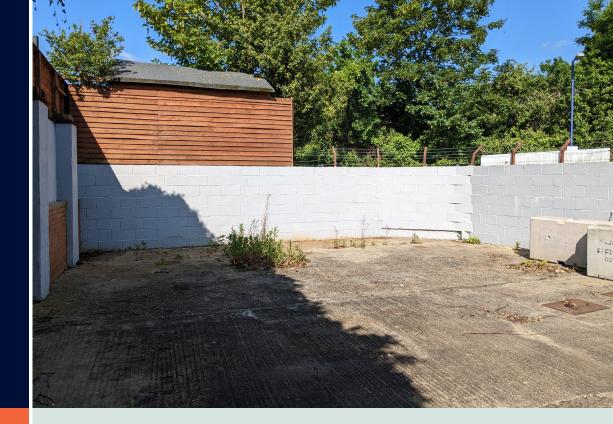

### A SELF CONTAINED UNIT WITH A SECURE OPEN STORAGE YARD, SUITABLE FOR A VARIETY OF USES.

The unit is fitted with a kitchenette and WC, as well as a boiler providing hot water and heating via radiators, and 3-phase electricity.

The secure yard is accessed via double security gates and provides sought after storage/retail space in a desirable location.