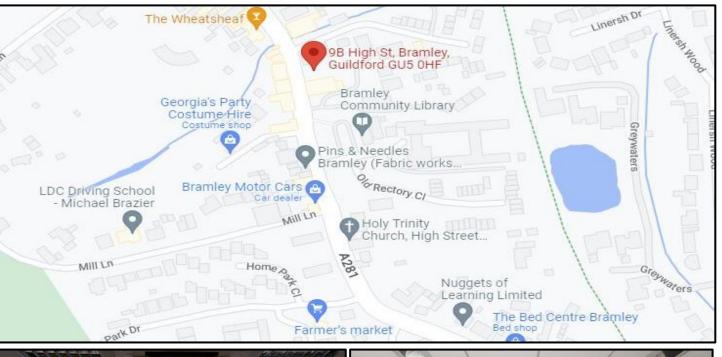

#### LOCATION

The property is situated on Bramley High Street (A281) approximately 3 miles south of Guildford Town Centre. Bramley is an affluent village, and the High Street accommodates Londis, Amplifon and several local retailers.

Godalming town center is 3 miles to the west with access onto the A3 at Compton. Shalford train station is less than 2 miles away, providing rail services between Reading and Gatwick Airport.