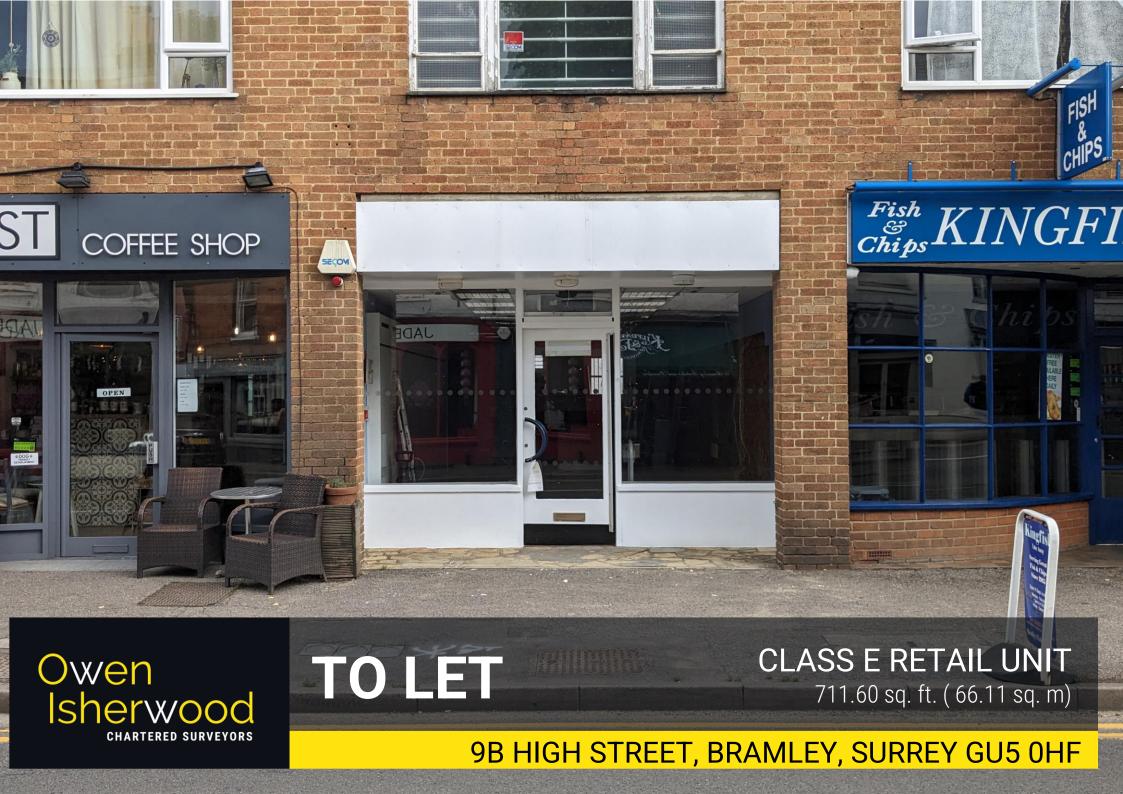

### **DESCRIPTION**

The Leasehold is for the Ground floor retail unit in a prominent location along the Bramley High Street. The unit contains W/C facilities', A/C units with double doored access to the rear of the property along with associated parking.

# **ACCOMMODATION**

| AVAILABLE    | SQ FT  | SQ M  |
|--------------|--------|-------|
| Ground Floor | 711.60 | 66.11 |
| Total        | 711.60 | 66.11 |