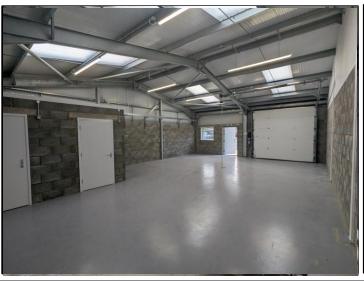

## **DESCRIPTION**

Of steel frame construction with insulated composite cladding to walls and roof with internal block work lining. Insulated power floated floor and insulated sectional roller shutter door. Disabled WC, kitchen and LED lighting with 3 phase power supply. The units fall under Class E use.

The units could be taken as a whole or split depending on the Tenants requirements. Each unit is likely to have 2-3 spaces (more if double parked) demised immediately in front of each one.