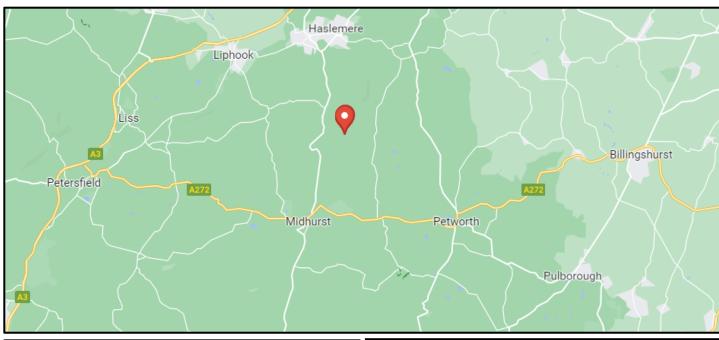

## LOCATION

Hurstfold Industrial Estate is situated in a rural location, 1.5 miles away from Fernhurst Village center. The estate has good road connections to the A3 which runs between Portsmouth and London (15 minutes drive) and the A272 connecting Petersfield to Heywards Heath (9-minute drive).