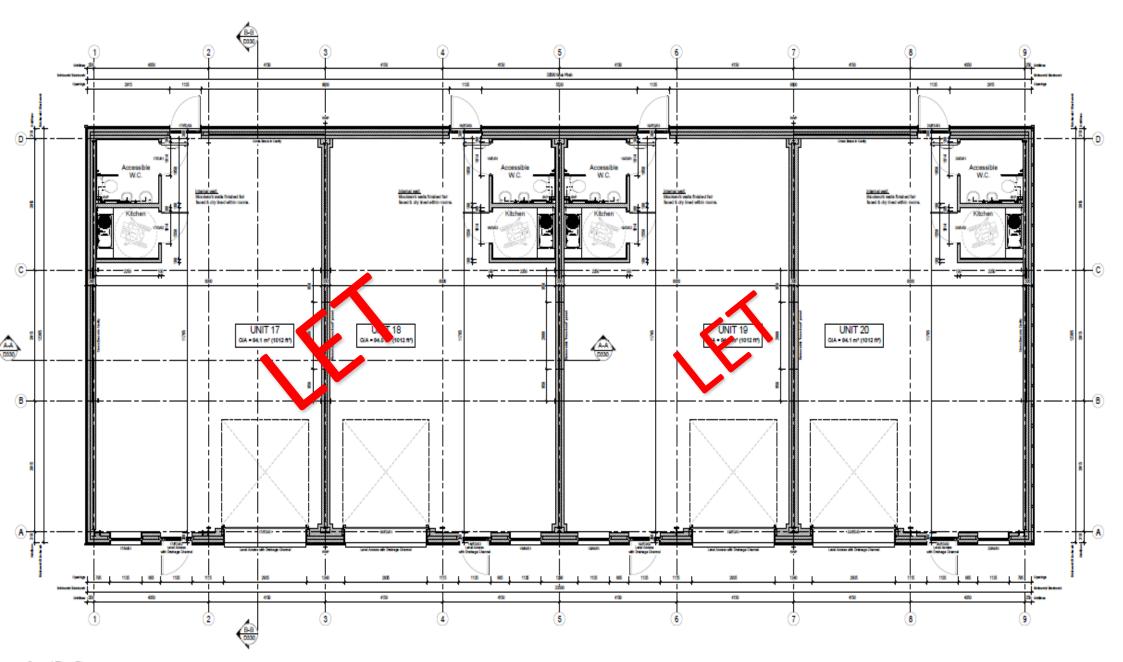

## **DESCRIPTION**

Of steel frame construction with insulated composite cladding to walls and roof with internal block work lining. Insulated power floated floor and insulated sectional roller shutter door. Disabled WC, kitchen and LED lighting with 3 phase power supply. The units fall under Class E use.

The units could be taken as a whole or split depending on the Tenants requirements. Each unit is likely to have 2-3 spaces (more if double parked) demised immediately in front of each one.

# **ACCOMMODATION**

| AVAILABLE               | SQ FT           | SQ M   |
|-------------------------|-----------------|--------|
| <del>Unit 17 – 18</del> | <del>2039</del> | 189.44 |
| Unit 19                 | 1019.50         | 94.72  |
| Unit 20                 | 1019.50         | 94.72  |
| Total                   | 5023            | 466.67 |