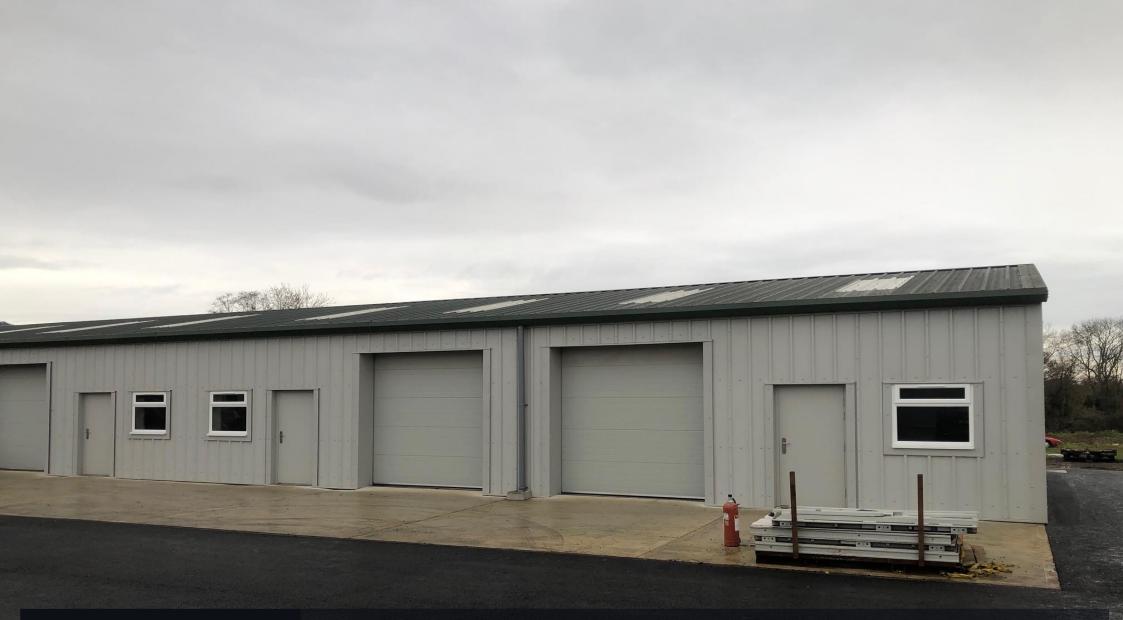

## **DESCRIPTION**

Of steel frame construction with insulated composite cladding to walls and roof with internal block work lining. Insulated power floated floor and insulated sectional roller shutter door. Disabled WC, kitchen and LED lighting with 3 phase power supply. The units fall under Class E use.

The units could be taken as a whole or split depending on the Tenants requirements. Each unit is likely to have 2-3 spaces (more if double parked) demised immediately in front of each one.