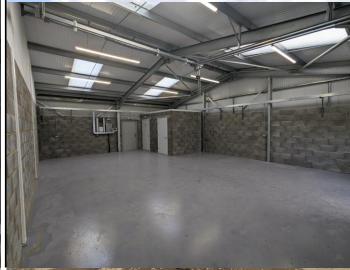

## **DESCRIPTION**

Of steel frame construction with insulated composite cladding to walls and roof with internal block work lining. Insulated power floated floor and insulated sectional roller shutter door. Disabled WC, kitchen and LED lighting with 3 phase power supply. The units fall under Class E use.

The units could be taken as a whole or split depending on the Tenants requirements. Each unit is likely to have 2-3 spaces (more if double parked) demised immediately in front of each one.