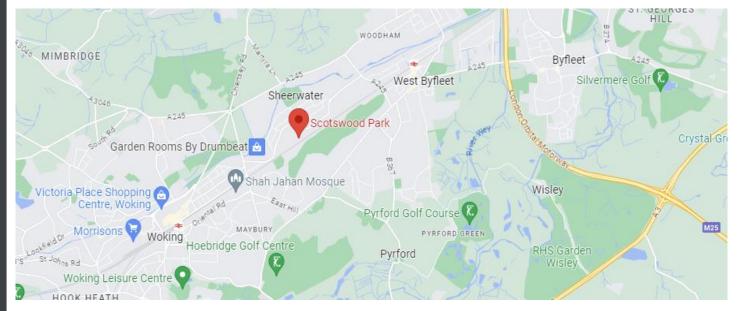

## LOCATION

Scotswood Park is in the Sheerwater Industrial Estate, located approximately 1 mile north of Woking town centre. Woking is 28 miles South West of Central London, and 6 miles north of Guildford. The town benefits from excellent road and rail communications, with Junction 11 of the M25 some 5 miles distant, and a fast and frequent rail service to London (Waterloo), journey time approximately 24 minutes. There is an Asda supermarket adjacent to Scotswood Park