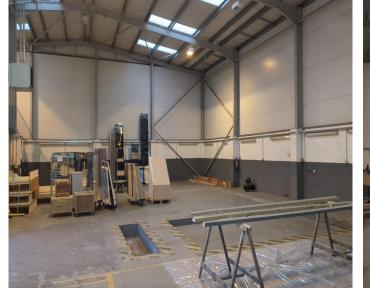

#### DESCRIPTION

Scotswood Park was built in 2003 in two terraces, with a total of 7 production and warehouse units. Unit D which is at the end of the terrace is of steel portal frame construction with internal blockwork walls and composite cladding to the external elevations. The current planning use is Sui Generis for MOT testing centre and vehicle repairs. The property is suitable for change of use back to the uses from the original planning consent for the development, being uses of B1 (now Class E), B2 and B8 - subject to planning consent from Woking Borough Council.

## ACCOMMODATION

| AVAILABLE | SQ FT | SQ M   |
|-----------|-------|--------|
| GIA       | 5,610 | 521.19 |

RENT £17.50 psf + VAT