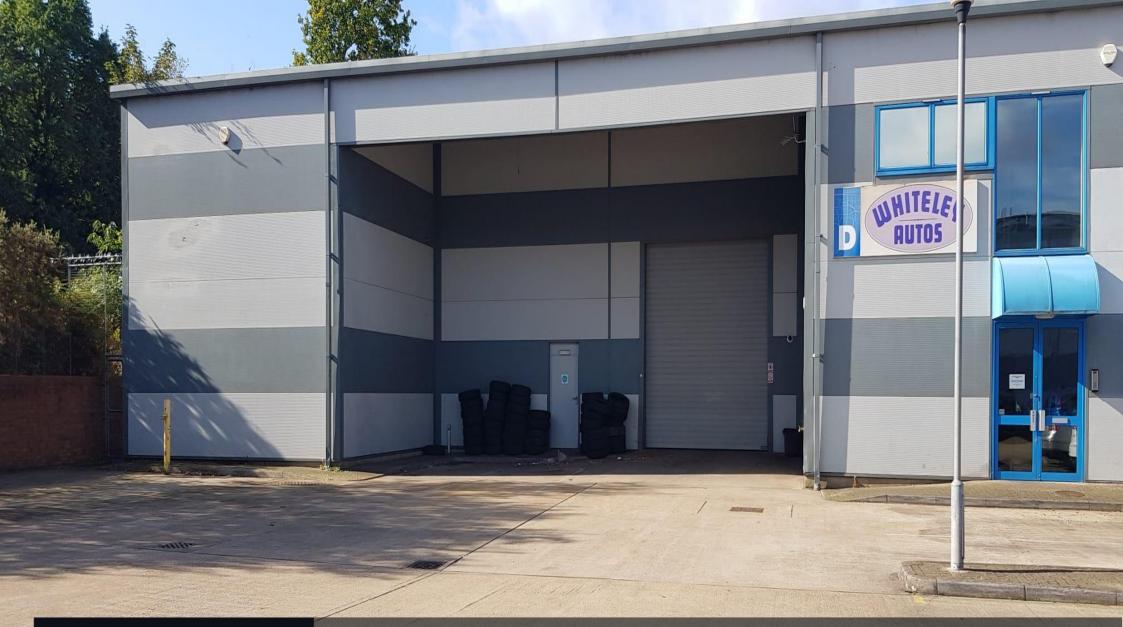

#### DESCRIPTION

Scotswood Park was built in 2003 in two terraces, with a total of 7 production and warehouse units. Unit D which is at the end of the terrace is of steel portal frame construction with internal blockwork walls and composite cladding to the external elevations. The current planning use is Sui Generis for MOT testing centre and vehicle repairs. The property is suitable for change of use back to the uses from the original planning consent for the development, being uses of B1 (now Class E), B2 and B8 - subject to planning consent from Woking Borough Council.

TO LET

Class "E" Industrial /Warehouse

5,610 Sq. ft. ( 521.19 sq. m)

UNIT D SCOTSWOOD PARK, FORSYTH ROAD, WOKING, GUILDFORD, GU21 5SU