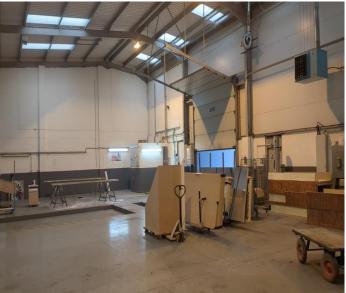

#### DESCRIPTION

Scotswood Park was built in 2003 in two terraces, with a total of 7 production and warehouse units. Unit D which is at the end of the terrace is of steel portal frame construction with internal blockwork walls and composite cladding to the external elevations. The current planning use is Sui Generis for MOT testing centre and vehicle repairs. The property is suitable for change of use back to the uses from the original planning consent for the development, being uses of B1 (now Class E), B2 and B8 - subject to planning consent from Woking Borough Council.

## ACCOMMODATION

| AVAILABLE | SQ FT | SQ M   |
|-----------|-------|--------|
| GIA       | 5,610 | 521.19 |

RENT £17.50 psf + VAT