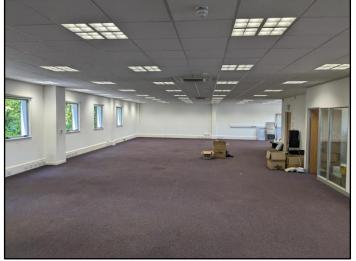

#### DESCRIPTION

The subject property is formed of part of the first floor offices above Cedar Vets, which will be refurbished to a good standard, subject to the nature of the incoming occupier. The offices offer flexible open plan space with some partitioned offices in the centre and the ability to create additional meeting rooms are required. The offices have their own self-contained entrance with key fob entry system and significant parking allocation within the large car park immediately in front of the building.

# ACCOMMODATION

| AVAILABLE   | SQ M   | SQ FT |
|-------------|--------|-------|
| First Floor | 255.76 | 2,753 |

Circa 15 parking spaces included – more available by negotiation if required.