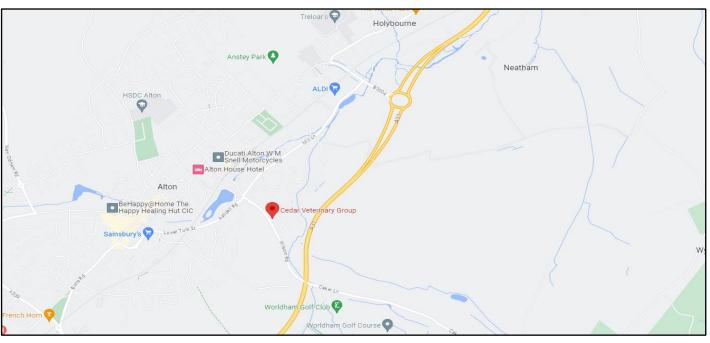

## LOCATION

Prominently located a corner site within the heart of Alton's principle business area, at the junction of Omega Park and Wilson Road, less than half a mile from Alton's mainline train station offering services to London Waterloo and easy access to the A31. Alton town centre is within a mile; providing a full range of town centre amenities.