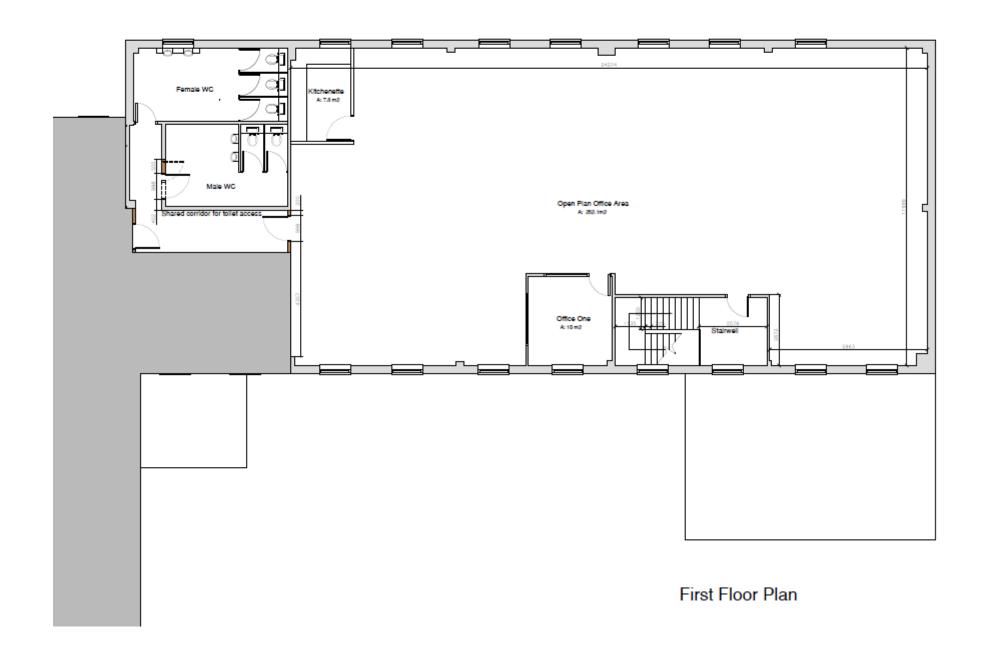

#### DESCRIPTION

The subject property is formed of part of the first floor offices above Cedar Vets, which will be refurbished to a good standard, subject to the nature of the incoming occupier. The offices offer flexible open plan space with some partitioned offices in the centre and the ability to create additional meeting rooms are required. The offices have their own self-contained entrance with key fob entry system and significant parking allocation within the large car park immediately in front of the building.

# ACCOMMODATION

| AVAILABLE   | SQ M   | SQ FT |
|-------------|--------|-------|
| First Floor | 255.76 | 2,753 |

Circa 15 parking spaces included – more available by negotiation if required.