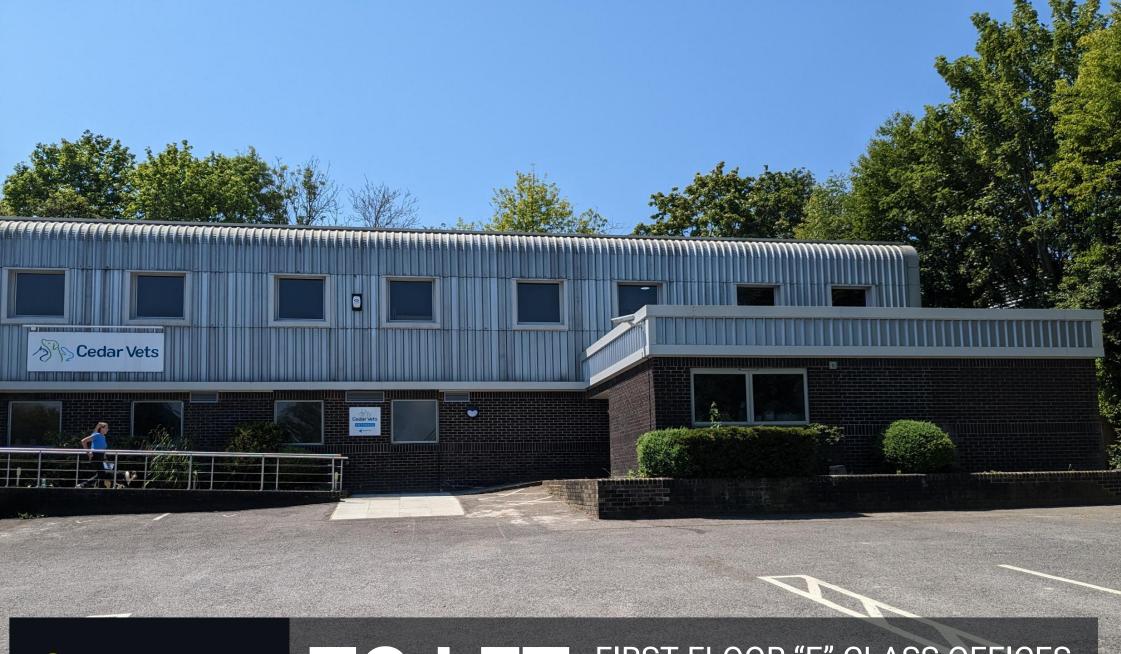

Owen Isherwood

TOLET

FIRST FLOOR "E" CLASS OFFICES

2,753 sq. ft. (255.76 sq. m.)

**ALBANY HOUSE, 5 OMEGA PARK, ALTON, GU34 2QE** 

#### DESCRIPTION

The subject property is formed of part of the first floor offices above Cedar Vets, which will be refurbished to a good standard, subject to the nature of the incoming occupier. The offices offer flexible open plan space with some partitioned offices in the centre and the ability to create additional meeting rooms are required. The offices have their own self-contained entrance with key fob entry system and significant parking allocation within the large car park immediately in front of the building.