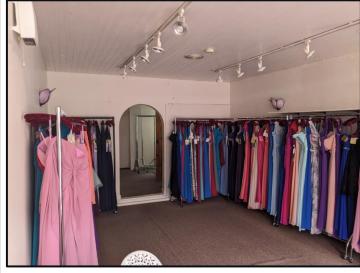

# **DESCRIPTION**

The units have the flexibility of being standalone retail units with separate access or combined internally through an internal access that has currently been sealed up. Both units are carpeted throughout with a mixture of LED and fluorescent lighting. Both units have W/C facilities, powerpoints throughout and each have double glazed frontage. There is a large parking area to the rear and each unit will have the right to park within this.