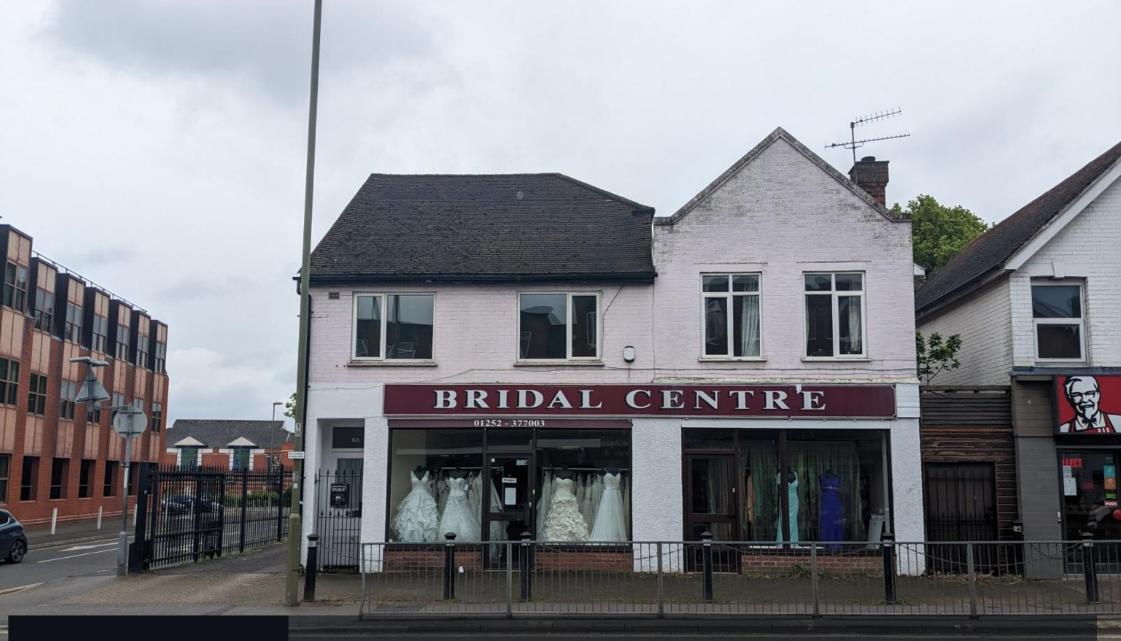

Owen
Isherwood

TO LET

"E" CLASS RETAIL UNITS

564 – 1363 sq. ft. (52 – 126 sq. m.)

62 - 64 VICTORA ROAD, FARNBOROUGH, SURREY, GU14 7PH

# LOCATION

The subject retail units are located along the prominent Victoria Road in an area of high foot and road traffic. The property is less than half a mile from the mainline station at Farnborough, the M3 is less than a 10-minute drive away and the M25 is accessible within 20 minutes. Nearby occupiers include KFC, Romans Estate Agents, Papa Johns, NatWest and Betfred.

# **DESCRIPTION**

The units have the flexibility of being standalone retail units with separate access or combined internally through an internal access that has currently been sealed up. Both units are carpeted throughout with a mixture of LED and fluorescent lighting. Both units have W/C facilities, powerpoints throughout and each have double glazed frontage. There is a large parking area to the rear and each unit will have the right to park within this.