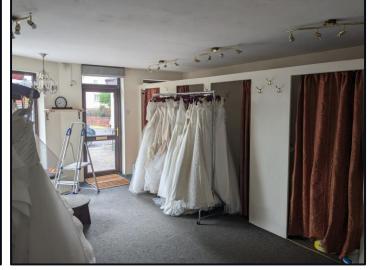

# **DESCRIPTION**

The units have the flexibility of being standalone retail units with separate access or combined internally through an internal access that has currently been sealed up. Both units are carpeted throughout with a mixture of LED and fluorescent lighting. Both units have W/C facilities, powerpoints throughout and each have double glazed frontage. There is a large parking area to the rear and each unit will have the right to park within this.