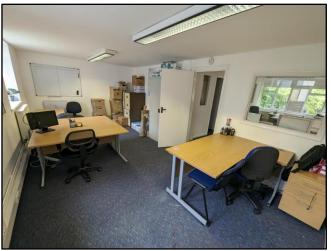

#### DESCRIPTION

Unit 6 consists of a self-contained office formed of open planned space with separate kitchenette and W/C. The office has carpeted floors, perimeter trunking, gas radiators, painted walls, fluorescent tube lighting and painted wooden beams.

Internally the space has carpet floors, power points throughout, painted walls, fluorescent tube lighting and electric heaters.