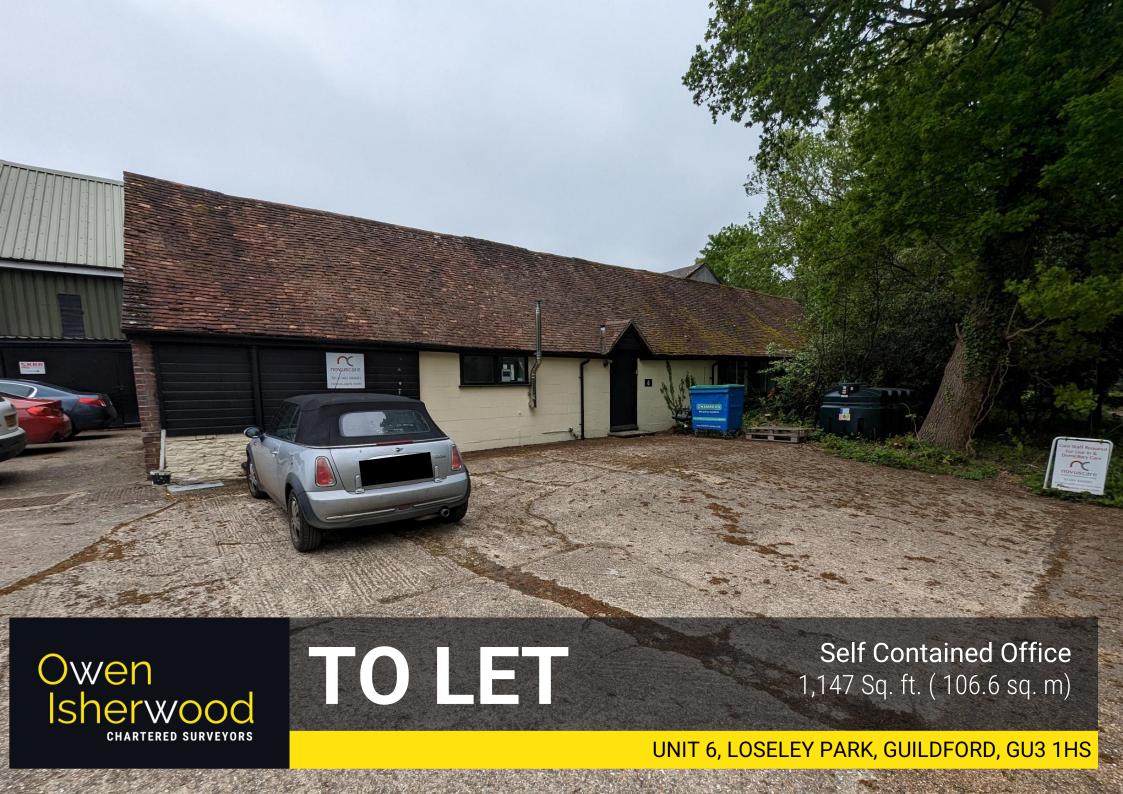

#### DESCRIPTION

Unit 6 consists of a self-contained office formed of open planned space with separate kitchenette and W/C. The office has carpeted floors, perimeter trunking, gas radiators, painted walls, fluorescent tube lighting and painted wooden beams.

### **ACCOMMODATION**

| AVAILABLE   | SQ FT | SQ M |
|-------------|-------|------|
| Kitchenette | 71    | 6.60 |
| W/C         | 110.8 | 10.3 |
| Office      | 965.5 | 89.7 |
| Total       | 1,147 | 89.7 |