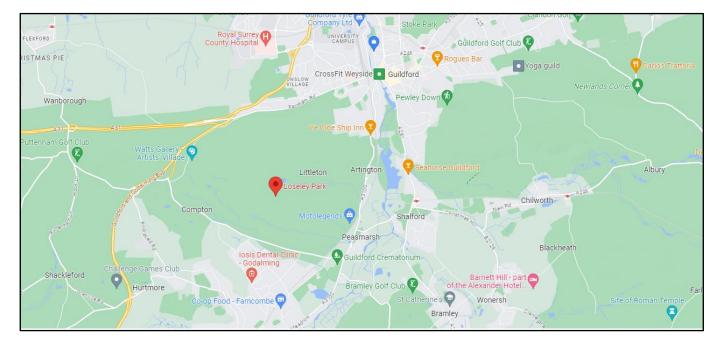

# LOCATION

The subject property is located within the grounds of Loseley Park Estate on Littleton Lane which connects to the B3000 to the South and Sandy Lane to the North. Home Farm contains several light industrial and office occupiers including carpenters, fruit and veg wholesalers and other service providers.

The centre of Guildford is a 6-minute drive from the subject property and the A3 can be reached in just under 7 minutes. Both Guildford and Godalming mainline stations can be reached in under 10 minutes by car.