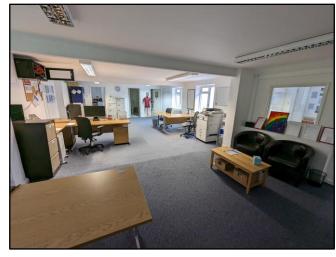

#### DESCRIPTION

Unit 6 consists of a self-contained office formed of open planned space with separate kitchenette and W/C. The office has carpeted floors, perimeter trunking, gas radiators, painted walls, fluorescent tube lighting and painted wooden beams.

Internally the space has carpet floors, power points throughout, painted walls, fluorescent tube lighting and electric heaters.