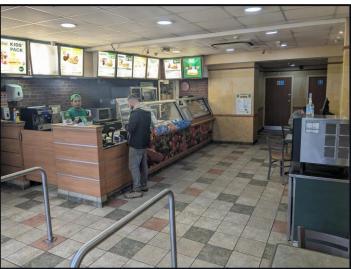

#### DESCRIPTION

The Ground Floor retail space is mainly open plan with a staff office, storeroom, kitchenette and WC to the rear. There is a small basement as well included with the retail space which will be reinstated on expiry of the existing lease. This unit falls within the Class E user class.