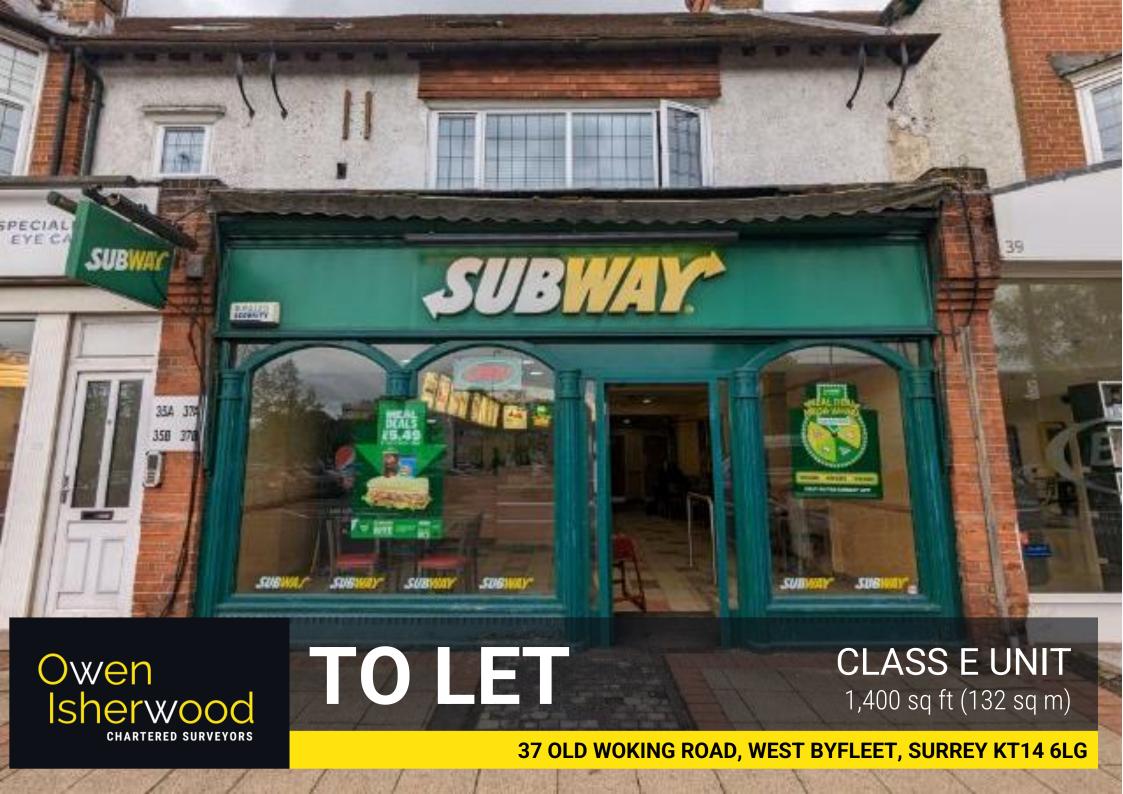

## LOCATION

The subject property is located along a popular shop parade with high levels of footfall in the village centre of West Byfleet. Less than a 5-minute walk from its mainline station with up to four trains every hour travelling between London Waterloo and Portsmouth Harbour. The property sits between the mainline station and the heavily residential area to the South and the mainline station. The property is also within easy access to both the A3 and M25 both within a 15-minute drive. Neighbouring businesses include a mixture of local businesses of beauticians, funeral directors, convenience stores and national retail outlets such as Lloyds Bank and Waitrose.

#### DESCRIPTION

The Ground Floor retail space is mainly open plan with a staff office, storeroom, kitchenette and WC to the rear. There is a small basement as well included with the retail space which will be reinstated on expiry of the existing lease. This unit falls within the Class E user class.

## **ACCOMMODATION**

| AVAILABLE | SQ FT | SQ M |
|-----------|-------|------|
| Total     | 1,420 | 132  |