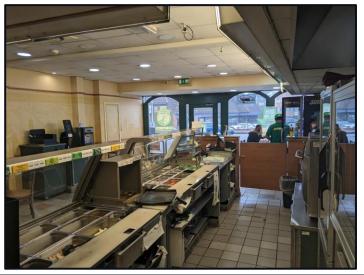

#### DESCRIPTION

The Ground Floor retail space is mainly open plan with a staff office, storeroom, kitchenette and WC to the rear. There is a small basement as well included with the retail space which will be reinstated on expiry of the existing lease. This unit falls within the Class E user class.