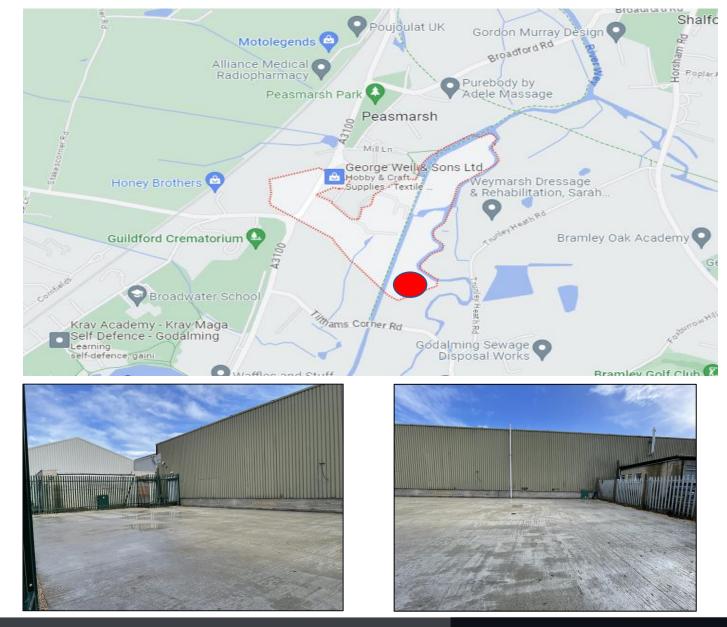

## LOCATION

The Riverway Industrial Estate is approximately 2.5 miles south of Guildford town centre on the A3100 Guildford to Godalming road. The A3 is reached by the B3000 through Compton (3 miles), avoiding Guildford town centre. The A3 provides access to the M25 at Junction 10 approximately 11 miles to the north of Guildford. The nearest railway station is Guildford which provides fast services to London Waterloo (approx. 30 mins).

## DESCRIPTION

The site is surfaced with concrete, fenced with access to power and water and accessible 24 hours a day.