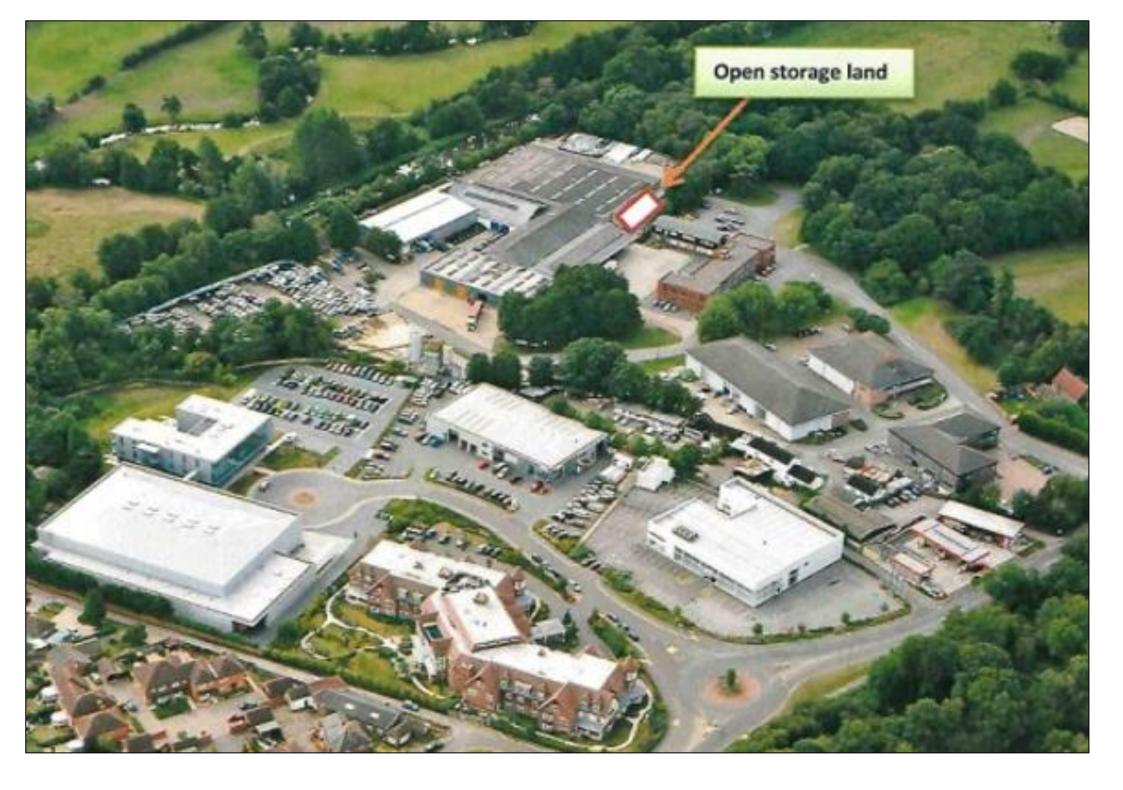

## LOCATION

The Riverway Industrial Estate is approximately 2.5 miles south of Guildford town centre on the A3100 Guildford to Godalming road. The A3 is reached by the B3000 through Compton (3 miles), avoiding Guildford town centre. The A3 provides access to the M25 at Junction 10 approximately 11 miles to the north of Guildford. The nearest railway station is Guildford which provides fast services to London Waterloo (approx. 30 mins).

## DESCRIPTION

The site is surfaced with concrete, fenced with access to power and water and accessible 24 hours a day.