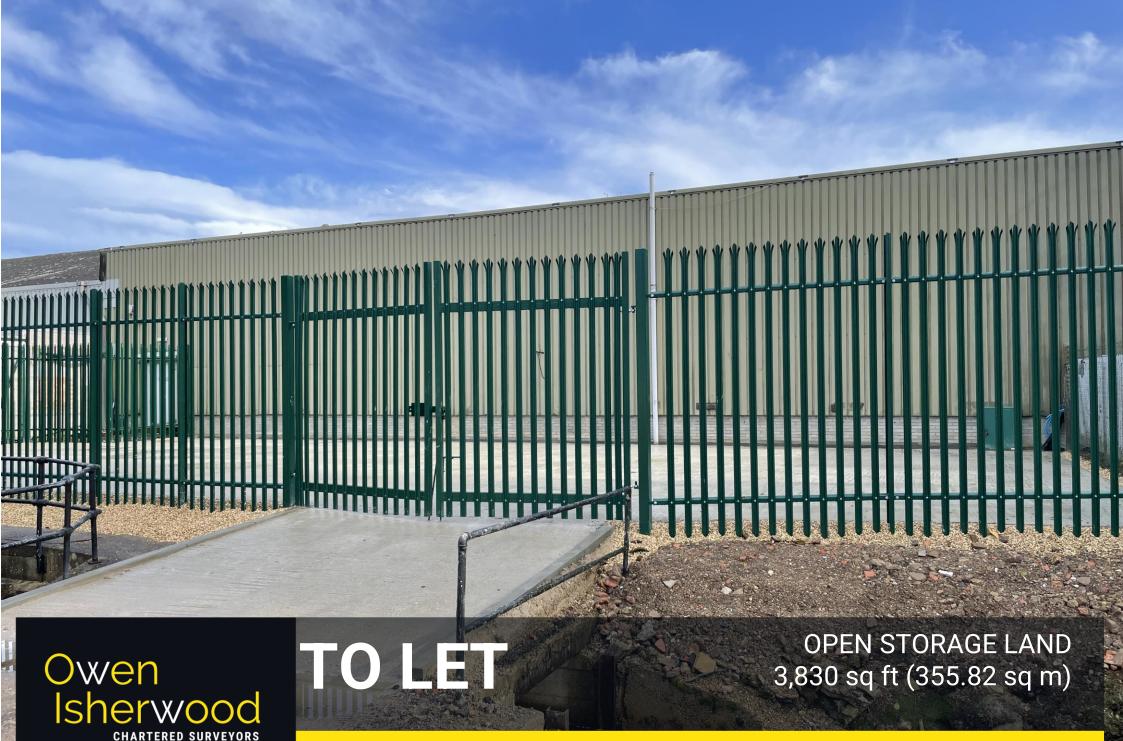

## DESCRIPTION

The site is surfaced with concrete, fenced with access to power and water and accessible 24 hours a day.