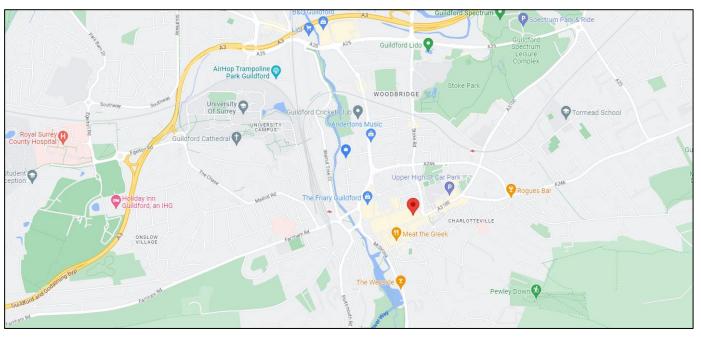

## LOCATION

The property is in Guildford Town Centre along a pedestrianised alleyway which connects Guildford High Street and North Street. It is an established town centre retail location, like Friary Street, Swan Lane and Market Street.

The subject unit is at the North Street end of the Passageway, with nearby occupiers including Paradox Escape Rooms & Raviz