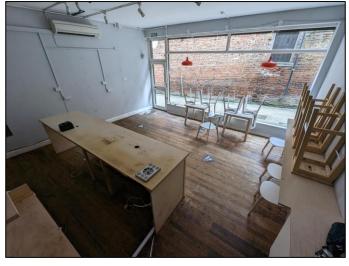

## **DESCRIPTION**

12 Jeffries Passage is a single retail unit with a ground floor open retail space, stairs to the first floor and rear access to the back of the unit and a small storeroom under the stairs. The ground floor has wood flooring, painted walls, LED spotlighting, electric heating and a single glazed wooden shop front.