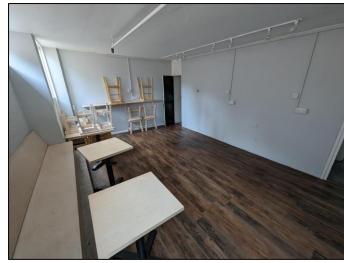

The first-floor space comprises the same floorplate as the ground floor split between additional seating, storage and the WC in the left rear corner. The first floor has a wood laminate flooring, painted walls, LED spotlights, Single glazed windows and electric heating.