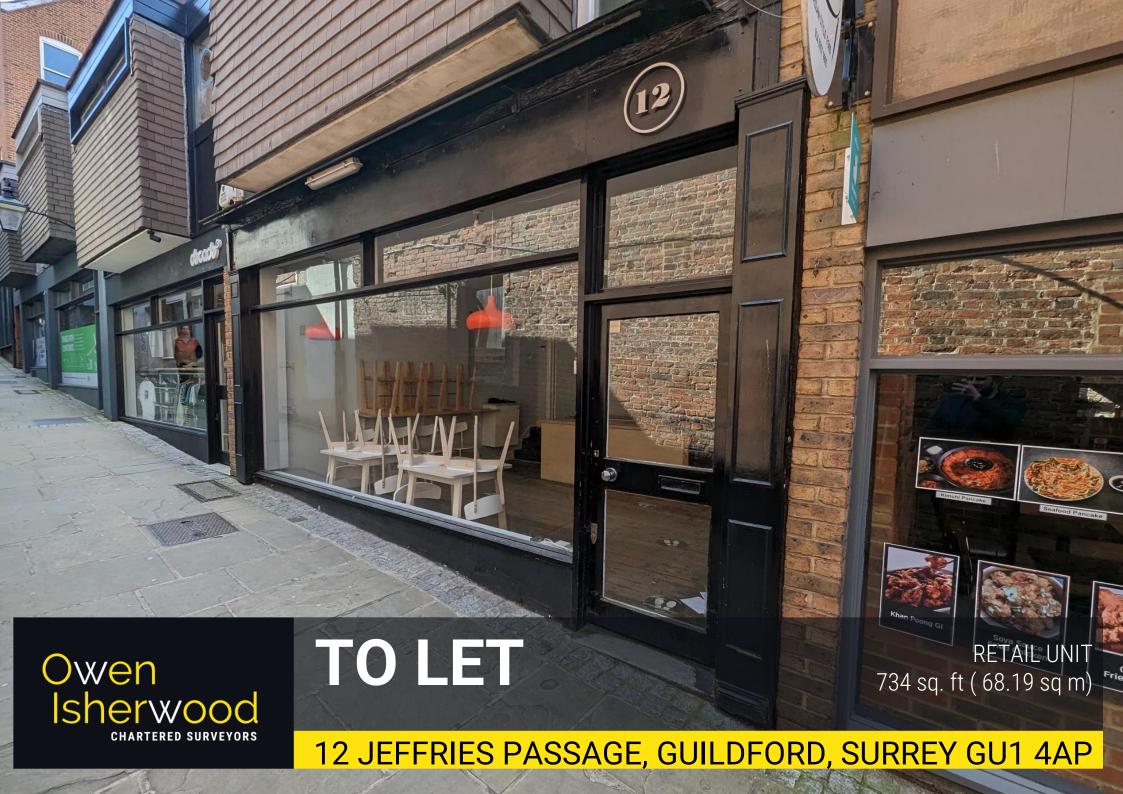

## **DESCRIPTION**

12 Jeffries Passage is a single retail unit with a ground floor open retail space, stairs to the first floor and rear access to the back of the unit and a small storeroom under the stairs. The ground floor has wood flooring, painted walls, LED spotlighting, electric heating and a single glazed wooden shop front.

## **ACCOMMODATION**

| Total        | 68.19 sq m | 734 sq ft   |
|--------------|------------|-------------|
| First Floor  | 33.86 sq m | 364.5 sq ft |
| Ground Floor | 34.33 sq m | 369.5 sq ft |