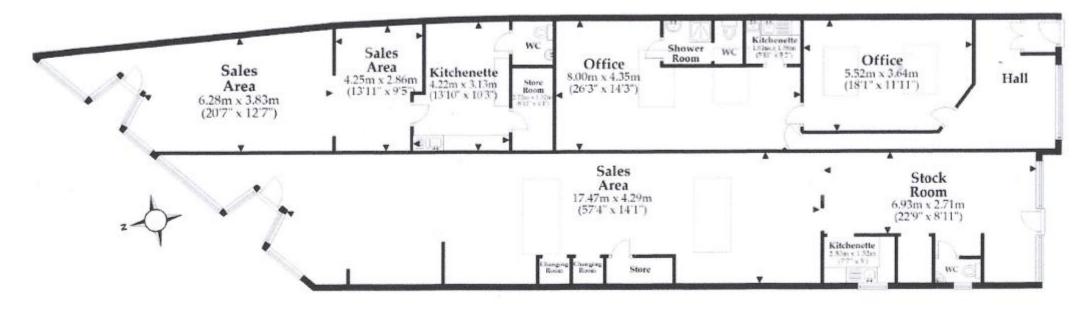

## **Ground Floor**

Approx. 240.1 sq. metres (2584.7 sq. feet)

## Whole Site Floor Plan

#### ACCOMMODATION

The site comprises two Freeholds as below:

|                      | Sq M  | Sq Ft   |
|----------------------|-------|---------|
| 1-2 Beacon Hill Road | 170.7 | 1,837.2 |
| 1 Bankside           | 71.6  | 771.3   |
| Total                | 242.3 | 2,608.5 |