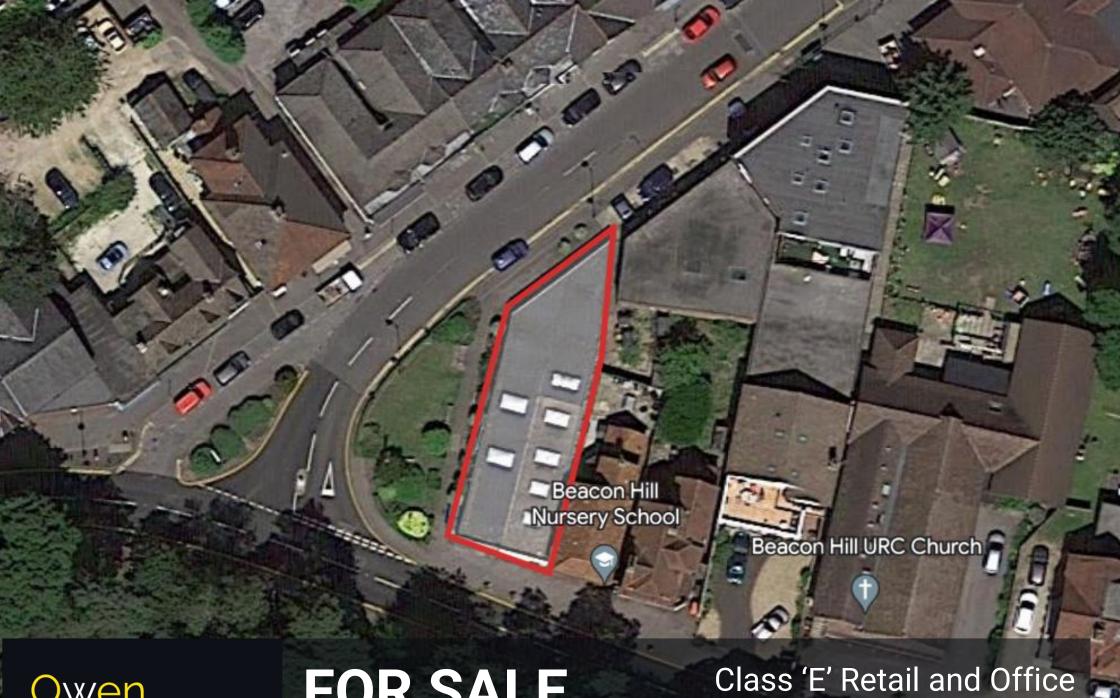

# **FOR SALE**

2,608.5 sq. ft. (242.3 sq. m)

1-2 Beacon Hill and 1 Bankside, Beacon Hill, Hindhead, GU26 6NR

#### LOCATION

The premises is located on the North side of the A287 on the corner of Beacon Hill Road. The closest larger towns are Farnham, Haslemere, Petersfield and Guildford, with access to the A3 (Portsmouth to London) to the south of Beacon Hill giving onwards travel via the M25 to the national road network. Nearby occupiers included Dominos, Scoops, Headmasters, Beacon Hill Garage and Beacon Hill Primary School providing a lively parade with regular footfall. The closest rail links are from Haslemere which has regular services between London Waterloo and Portsmouth Harbour.

#### DESCRIPTION

1 Bankside is a brick built single storey construction with a flat roof and traditional office frontage to the A287. The retail space extends the length of the building to the rear wall and can be completely open although currently it is split using partition walls.

1-2 Beacon Hill is a brick built single storey construction with a flat roof and single glazed wooden shop fronts. The retail space is split between two units, a larger unit extending the length of the building on the right-hand side and a smaller unit half the depth of the building on the right-hand side.

There is no parking associated with the building, but a free carpark located a few hundred meters from the premises.