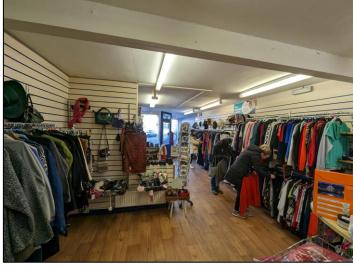

#### DESCRIPTION

1 Bankside is a brick built single storey construction with a flat roof and traditional office frontage to the A287. The retail space extends the length of the building to the rear wall and can be completely open although currently it is split using partition walls.

1-2 Beacon Hill is a brick built single storey construction with a flat roof and single glazed wooden shop fronts. The retail space is split between two units, a larger unit extending the length of the building on the right-hand side and a smaller unit half the depth of the building on the right-hand side.