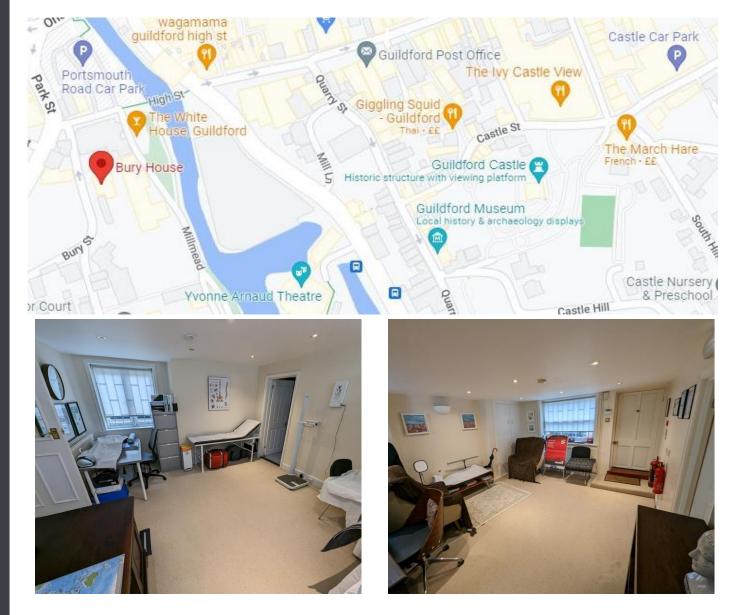

## LOCATION

Bury House is situated in Guildford Town Centre on Bury Street, which runs between Millmead and Portsmouth Road at the western end of the High Street.

The property is a five-minute walk from Guildford mainline station and the A3 London to Portsmouth Road is 1.5 miles from the property, accessible at the Ladymead and Stoke Road intersection. The M25 lies 7 miles to the North, connecting with the A3 at Wisley.

## DESCRIPTION

Bury House is a period three storey office building with a contemporary and functional interior. The entrance lobby has individual mailboxes for each tenant company and an alarm system for each suite. The available office is the self-contained annex which comprises two offices, a kitchenette and WC. The space is accessed from the left-hand side of the property with its own independent entrance but also has an internal door to access the lobby.