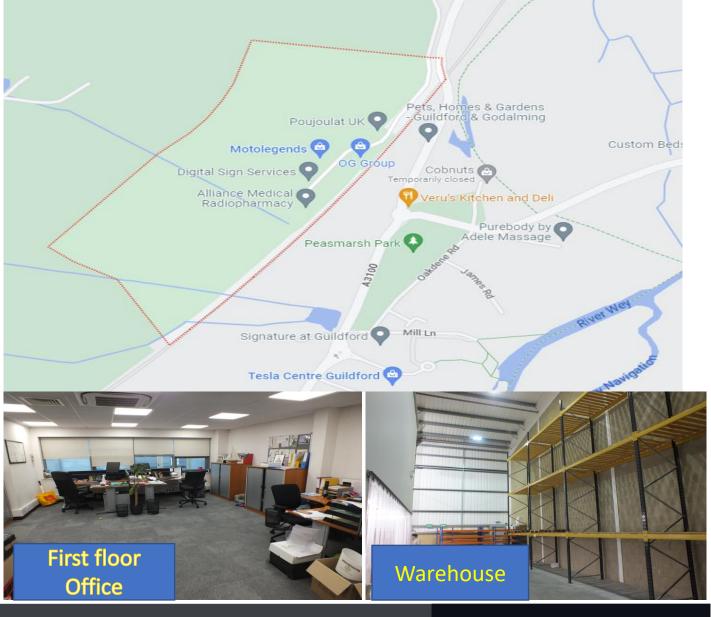

### LOCATION

The subject property is located on the Quadrum Park Industrial Estate, just over 2 miles south of the Guildford gyratory. The location provides access to Guildford itself via the A3100, ensuring a fast rail service to London and business and shopping facilities associated with the town of Guildford itself. The A3 is easily accessible, just over 4 miles to the north-west via the B3000 Compton, which provides fast access to the South Coast and Portsmouth and the M25 at Junction 10.

### **DESCRIPTION**

The unit is mid terraced modern industrial warehouse unit built in 2004/5 and is part of a 21-unit estate just off the old Portsmouth Road A3100.

The building is fully fitted including a forklift truck, cat 5 cabling and server, air-conditioned offices, 2 kitchens, disabled toilet with shower and separate M/F toilets.

### **ACCOMMODATION**

| AVAILABLE            | SQ FT | SQ M   |
|----------------------|-------|--------|
| Ground Warehouse etc | 2,654 | 246.56 |
| First Floor Office   | 807   | 75.0   |
| Total GIA            | 3,461 | 321.56 |