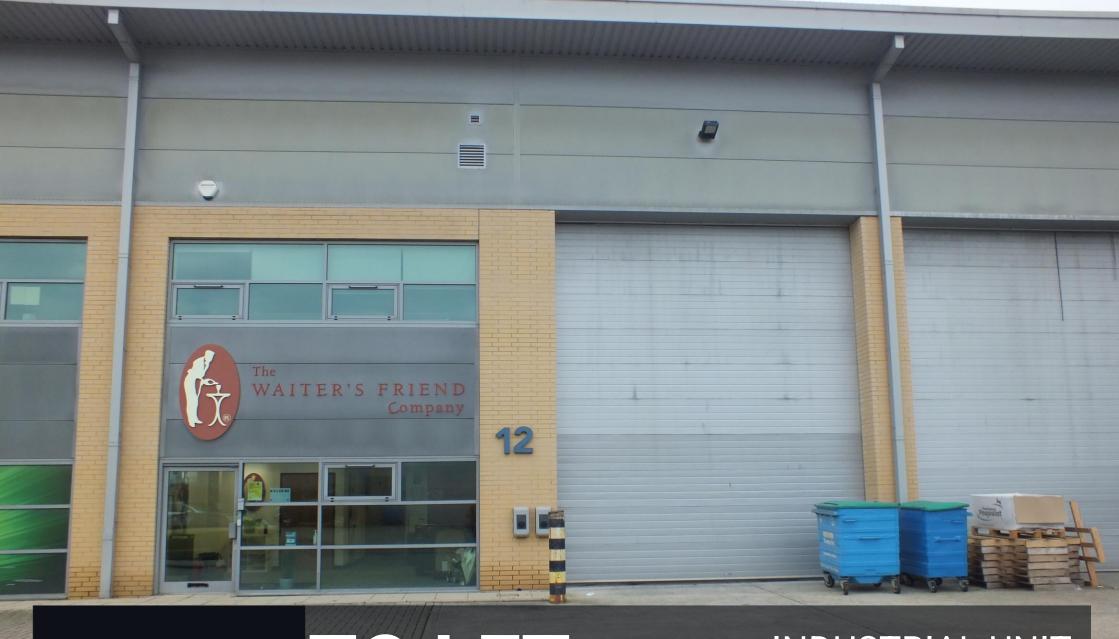

Owen
Isherwood

TOLET

INDUSTRIAL UNIT

3,461 sq ft (321.53 sq m)

UNIT 12 QUADRUM PARK, OLD PORTSMOUTH ROAD, GUILDFORD, SURREY GU3 1LU

### **DESCRIPTION**

The unit is mid terraced modern industrial warehouse unit built in 2004/5 and is part of a 21-unit estate just off the old Portsmouth Road A3100.

The building is fully fitted including a forklift truck, cat 5 cabling and server, air-conditioned offices, 2 kitchens, disabled toilet with shower and separate M/F toilets.

Externally there are 5 marked car spaces with 2 electric charging points.