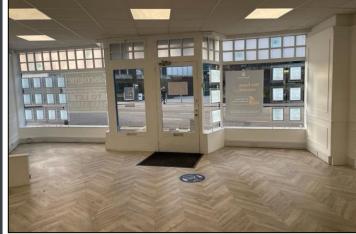

### **DESCRIPTION**

The premises comprise ground floor "E" Class premises extending to some 537 sq ft approx. together with kitchenette and WC facilities. The premises are suitable for a variety of occupiers, including medical and healthcare, but there is no consent for food users available.