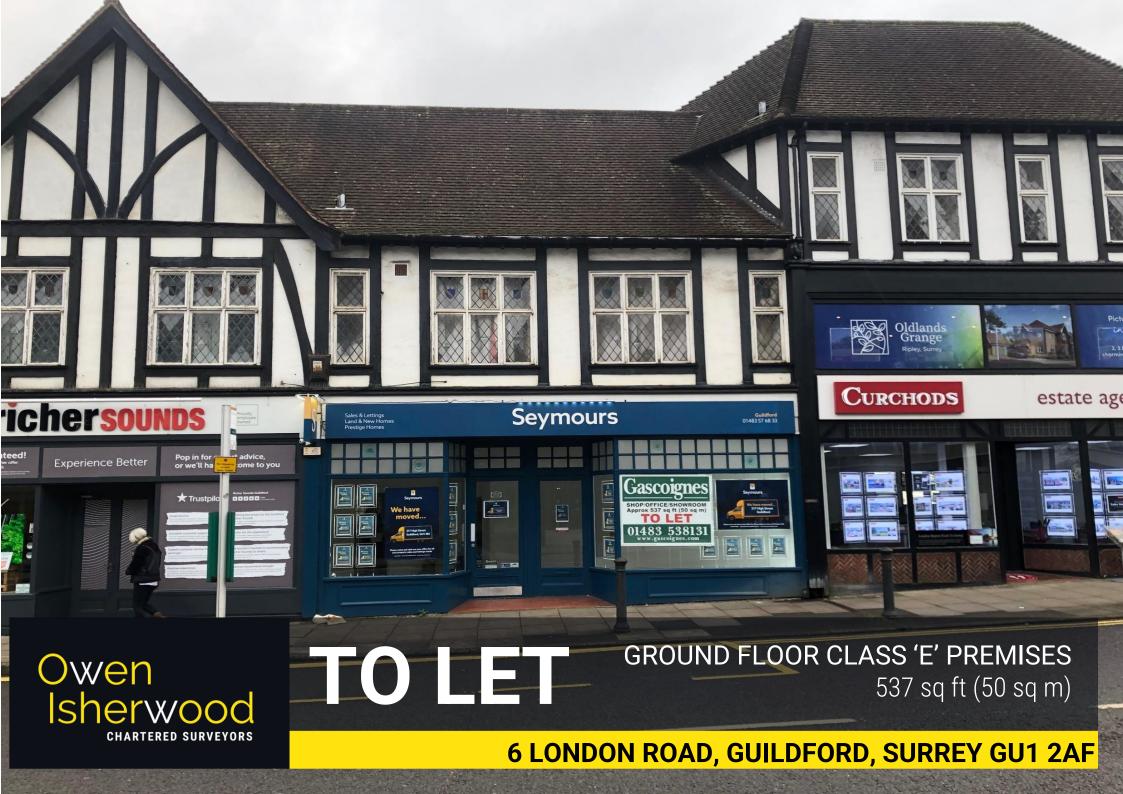

### **DESCRIPTION**

The premises comprise ground floor "E" Class premises extending to some 537 sq ft approx. together with kitchenette and WC facilities. The premises are suitable for a variety of occupiers, including medical and healthcare, but there is no consent for food users available.

### **ACCOMMODATION**

| AVAILABLE    | SQ FT | SQ M |
|--------------|-------|------|
| Ground floor | 537   | 50   |