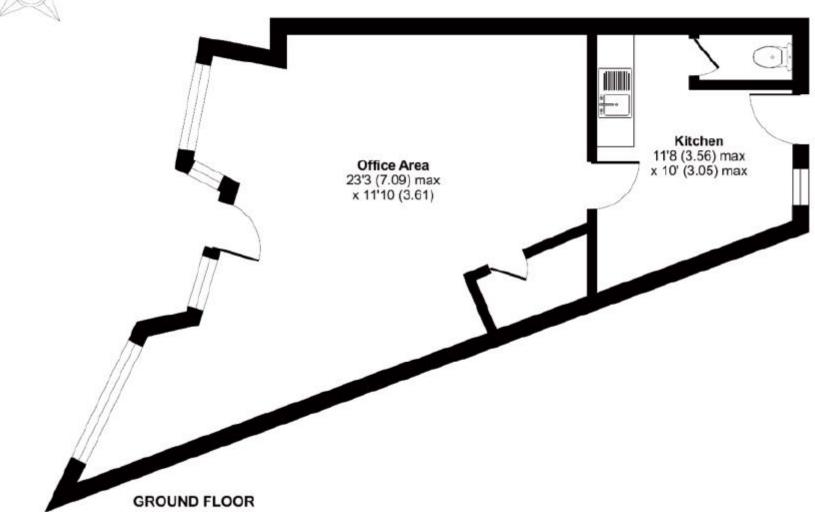

### **DESCRIPTION**

The premises comprise ground floor "E" Class premises extending to some 537 sq ft approx. together with kitchenette and WC facilities. The premises are suitable for a variety of occupiers, including medical and healthcare, but there is no consent for food users available.

### **ACCOMMODATION**

| AVAILABLE    | SQ FT | SQ M |
|--------------|-------|------|
| Ground floor | 537   | 50   |