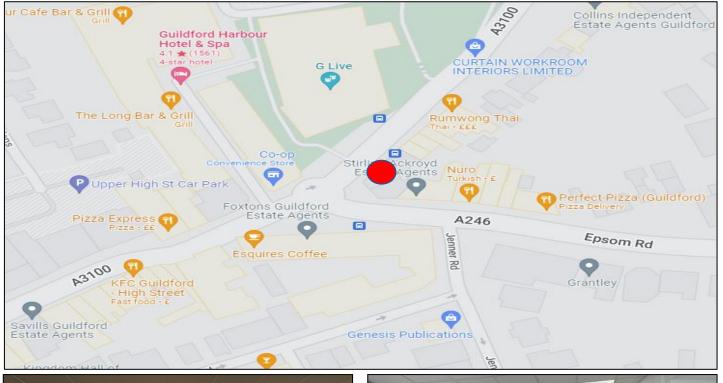

### LOCATION

The subject premises are located in a prominent position with direct frontage to London Road being situated directly opposite G-Live entertainment Centre and situated at effectively the end of the "upper" High Street. Nearby occupiers include Co-op, Richer Sounds, Foxtons, Haart Estate Agents, KFC, Subway, Mail Boxes ETC and Cancer Research UK.