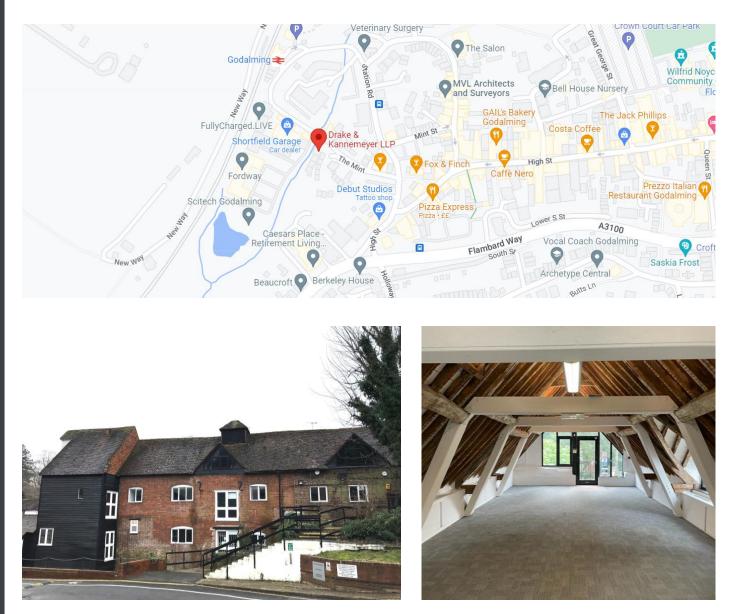

#### LOCATION

The Old Mill is situated at the entrance to The Old Mill Business Complex. The property is located a short walk from Godalming High Street and within a 1-minute walk from Godalming Station, which provides regular mainline services to London Waterloo.

#### DESCRIPTION

The Old Mill is a three-storey character office building which retains many of its original features and provides quality offices, accessed via external steps over the mill stream with the mill race below.

The property is due to be refurbished and will offer a modern setting within a sought-after character building.

There are 13 car parking spaces available with this office space.