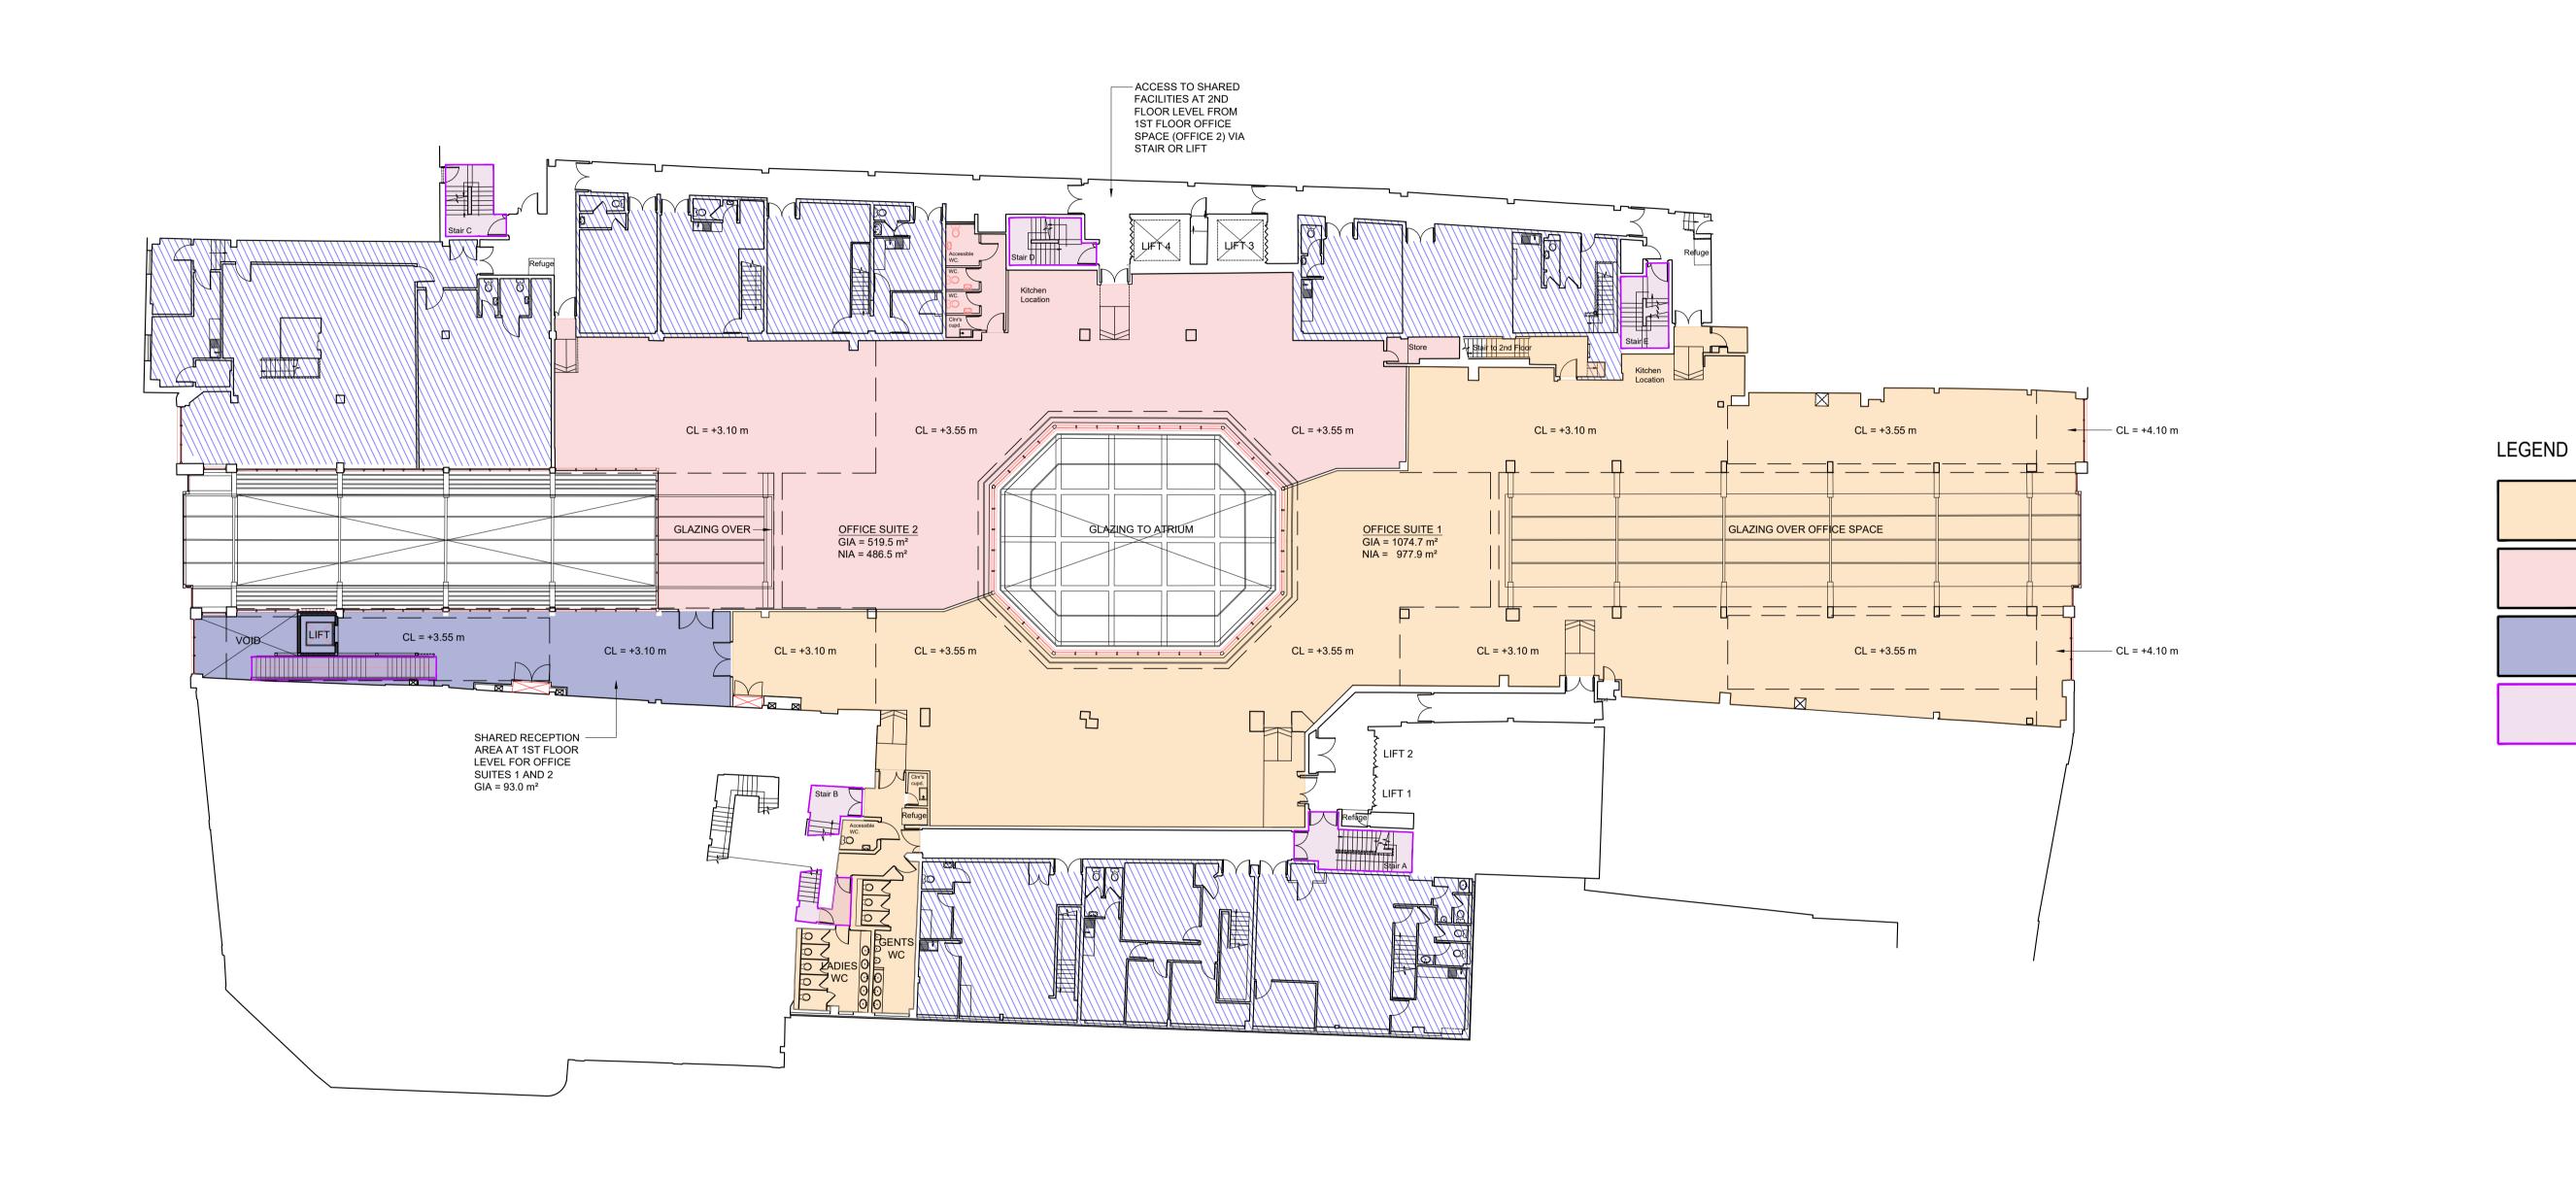

Office Suite 1

Office Suite 2

Escape Stairs

and 2

Area shared between Office Suites 1

|                                                                                                                                                                                            | Client Redevco Project                      | Redevco Corstorphine & Wright                                           |               |
|--------------------------------------------------------------------------------------------------------------------------------------------------------------------------------------------|---------------------------------------------|-------------------------------------------------------------------------|---------------|
|                                                                                                                                                                                            | White Lion Walk<br>Guildford                | <b>London Studio</b> One Mortimer Street, London, W1T 3JA 020 7842 0820 |               |
| 0 2.0 4.0 6.0 8.0 10.0 20.0m                                                                                                                                                               | Drawing Title First Floor Plan Office Areas | Drawing No. 20073-2051                                                  | Revision 00   |
| The copyright of this drawing is vested with Corstorphine & Wright Ltd and must not be copied or reproduced without the consent of the company.    Rev.   Description   Date   Drw.   Chk. | Drawing Status Information                  | Drawn Checked Paper Size Scale JR EN A1 1:200                           | Date 10.08.21 |