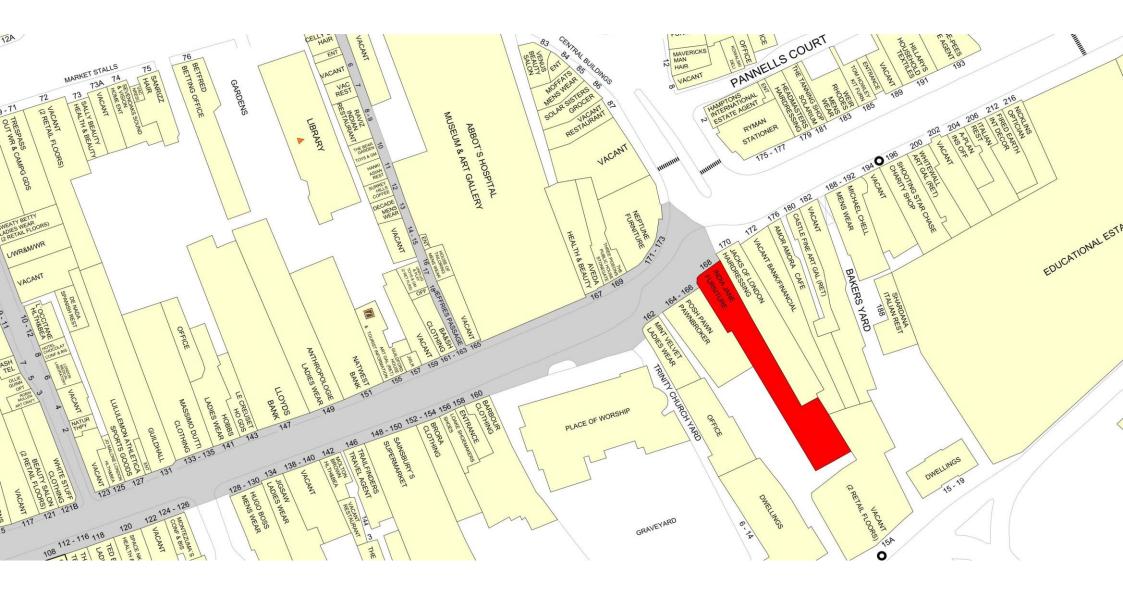

### LOCATION

This impressive use Class E unit occupies a prominent trading position at the top of the cobbled section of the High Street in Guildford. The unit is next door to Jacks of London and opposite Neptune. Other nearby occupiers include Mint Velvet, Sharps, Barbour and Sainsbury's.