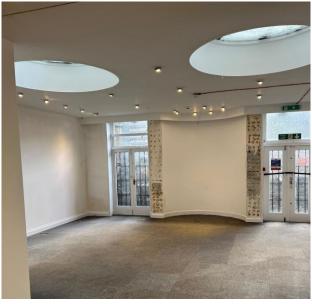

## **ACCOMMODATION**

Arranged on ground floor level only following approximate dimensions and areas are provided.

| AVAILABLE         |            |             |
|-------------------|------------|-------------|
| Internal Width    | 15'        | 4.57m       |
| Widening to       | 18'4"      | 5.6m        |
| Shop Depth        | 61′5″      | 18.78m      |
| Ground Floor Area | 933 sq. ft | 86.68 sq. m |