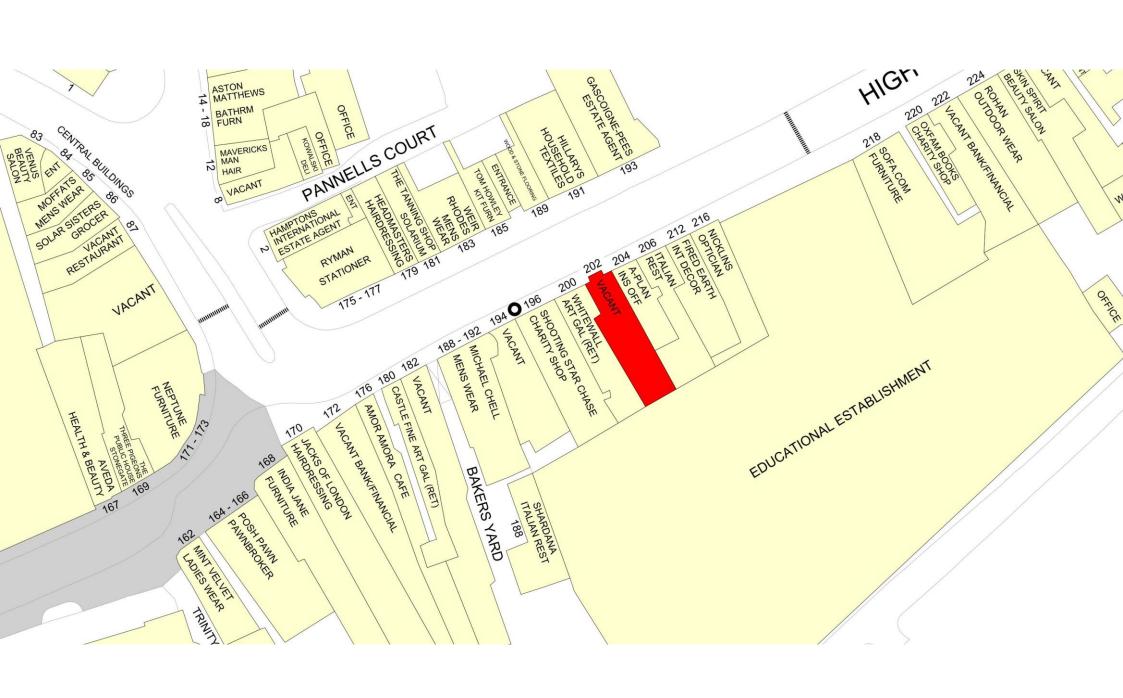

### LOCATION

The property occupies a busy trading location adjacent to Whitewall Art Gallery and close to Hillary's Curtains, Tom Howley Kitchens, Weir Rhodes Menswear, Rymans & Michael Chell Menswear.