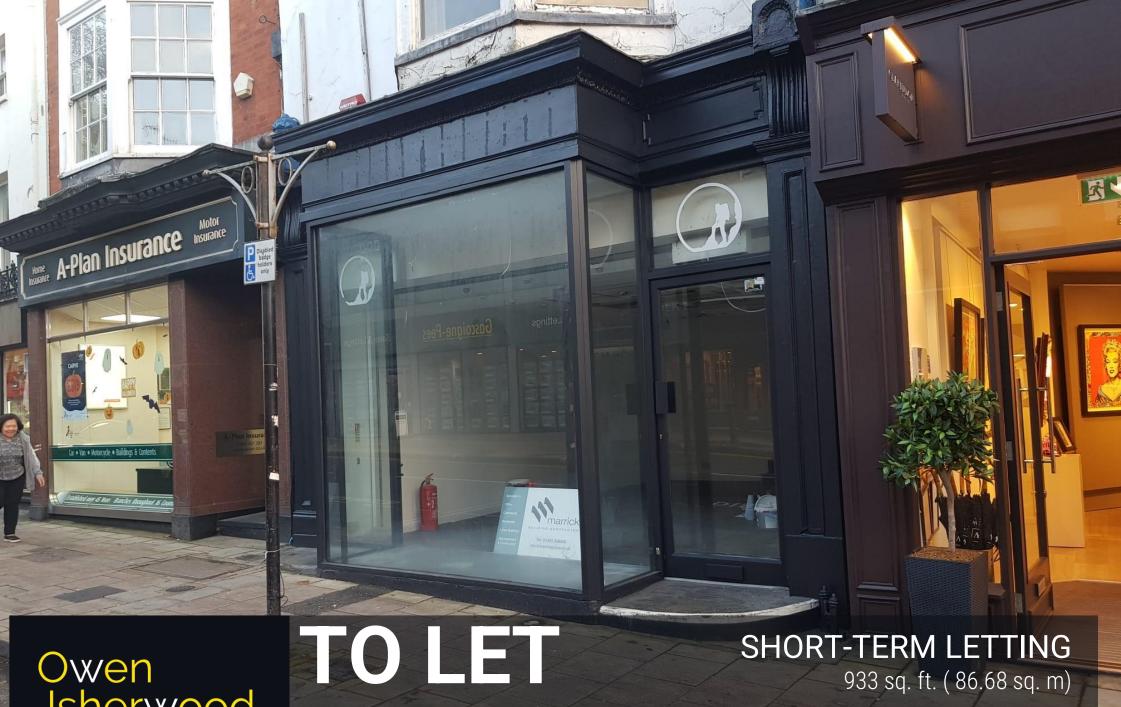

Owen Isherwood

CHARTERED SURVEYORS

202 HIGH STREET, GUILDFORD, SURREY GU1 3HZ

## **ACCOMMODATION**

Arranged on ground floor level only following approximate dimensions and areas are provided.

| AVAILABLE         |            |             |
|-------------------|------------|-------------|
| Internal Width    | 15'        | 4.57m       |
| Widening to       | 18'4"      | 5.6m        |
| Shop Depth        | 61′5″      | 18.78m      |
| Ground Floor Area | 933 sq. ft | 86.68 sq. m |