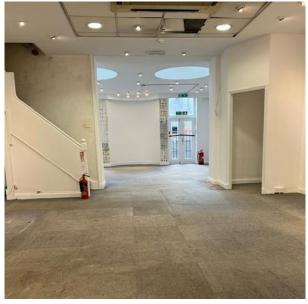

## **ACCOMMODATION**

Arranged on ground floor level only following approximate dimensions and areas are provided.

| AVAILABLE         |            |             |
|-------------------|------------|-------------|
| Internal Width    | 15'        | 4.57m       |
| Widening to       | 18'4"      | 5.6m        |
| Shop Depth        | 61′5″      | 18.78m      |
| Ground Floor Area | 933 sq. ft | 86.68 sq. m |