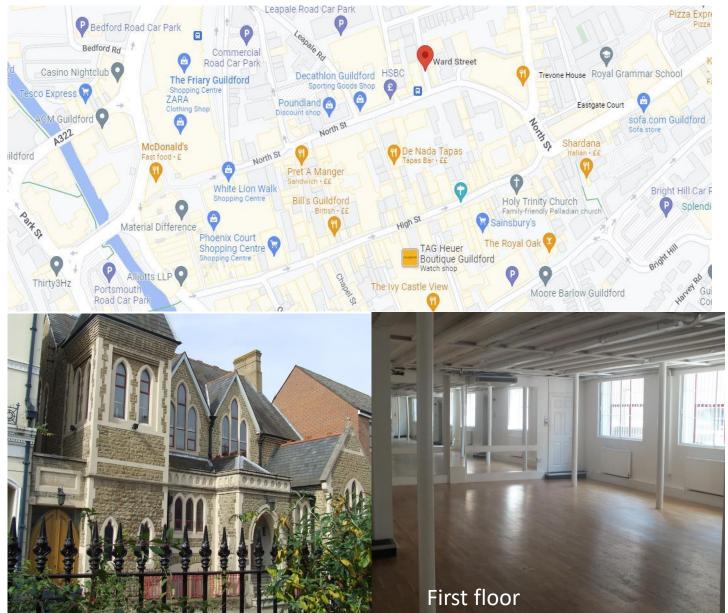

#### LOCATION

A self-contained Grade 2 listed detached building in the town centre just off North Street. Regent House is in a convenient location for shopping, restaurants and public transport.

#### DESCRIPTION

The building provides accommodation on lower ground, ground and two upper floors with some unique features. Each floor has separate male and female toilets.

The offices total net internal area is 4,912 sq ft (456.38 sq m).