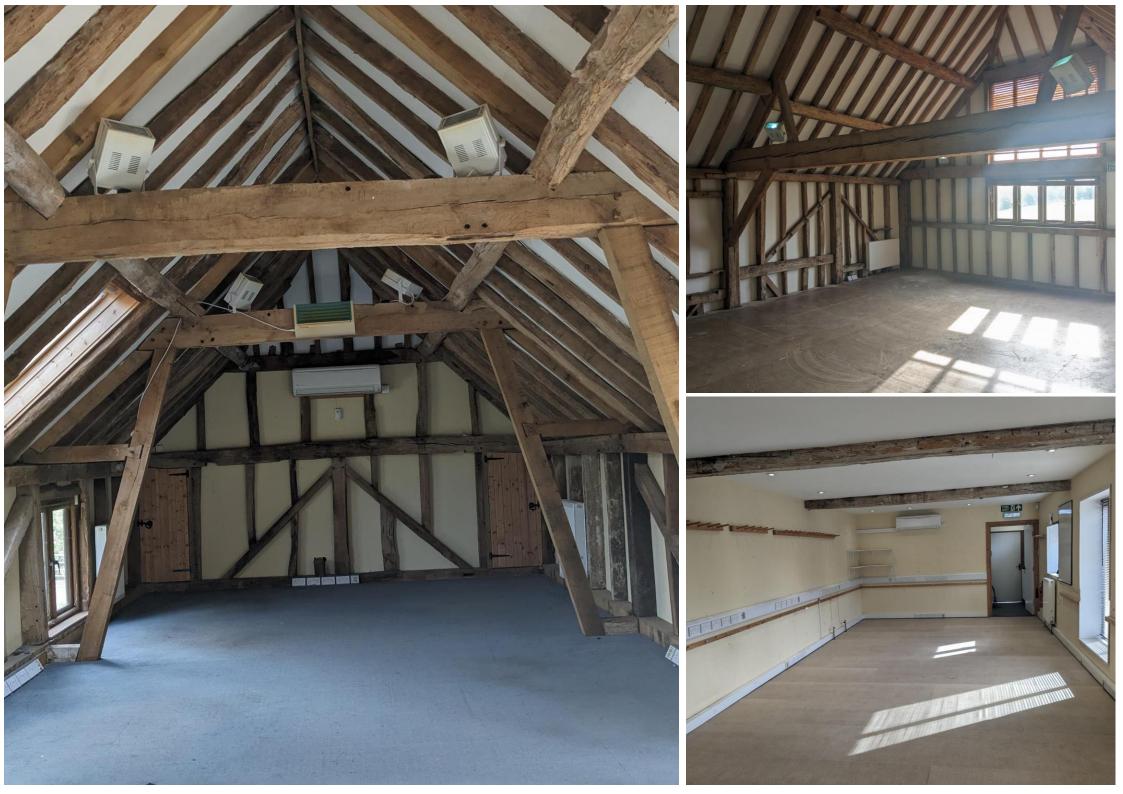

### DESCRIPTION

The properties are formed of two individual character barn conversion offices, with a separate self-contained training room, available as a whole or on a building-by-building basis. Internally Barn 1 and Barn 2 offer office space over two floors, whilst the training room is ground floor only. Internally the space has been fitted out as high-quality offices, with Lydling 1 & 2 being Air Conditioned. The planning falls under the new class "E" meaning the properties could be occupied by a variety of different Tenants going forwards. There is also a significant parking allocation available with each building.

### ACCOMMODATION

| AVAILABLE     | SQ FT    | SQ M   |
|---------------|----------|--------|
| Barn 1        | 2,869.54 | 266.59 |
| Barn 2        | 1,539.99 | 143.07 |
| Training Room | 281.69   | 26.17  |
| Total         | 4,691.23 | 435.83 |