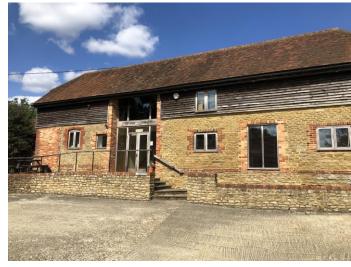

### DESCRIPTION

The properties are formed of two individual character barn conversion offices, with a separate self-contained training room, available as a whole or on a building-by-building basis. Internally Barn 1 and Barn 2 offer office space over two floors, whilst the training room is ground floor only. Internally the space has been fitted out as high-quality offices, with Lydling 1 & 2 being Air Conditioned. The planning falls under the new class "E" meaning the properties could be occupied by a variety of different Tenants going forwards. There is also a significant parking allocation available with each building.