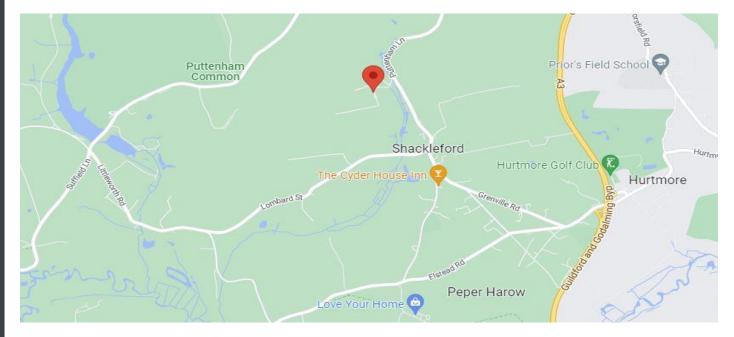

# LOCATION

Lydling Barns are located on the edge of the picturesque village of Shackleford; close to the A3, Guildford & Godalming Bypass, as well as the A31, offering good onward vehicular transport links to the majority of the surrounding area. The Barns themselves are located just off of the main road into Shackleford set back from a pond.