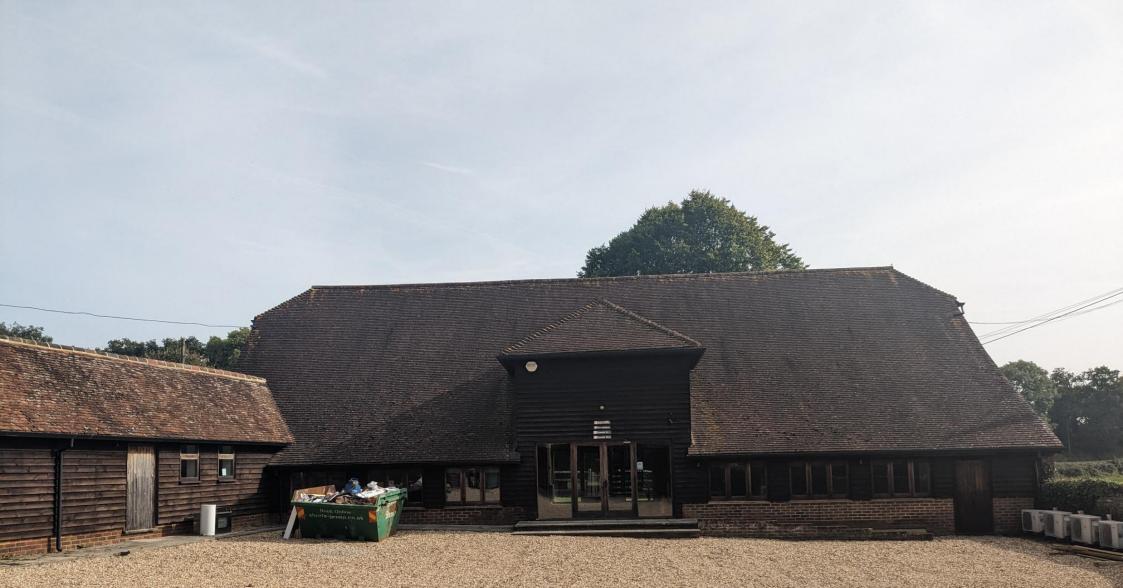

# LOCATION

Lydling Barns are located on the edge of the picturesque village of Shackleford; close to the A3, Guildford & Godalming Bypass, as well as the A31, offering good onward vehicular transport links to the majority of the surrounding area. The Barns themselves are located just off of the main road into Shackleford set back from a pond.

### DESCRIPTION

The properties are formed of two individual character barn conversion offices, with a separate self-contained training room, available as a whole or on a building-by-building basis. Internally Barn 1 and Barn 2 offer office space over two floors, whilst the training room is ground floor only. Internally the space has been fitted out as high-quality offices, with Lydling 1 & 2 being Air Conditioned. The planning falls under the new class "E" meaning the properties could be occupied by a variety of different Tenants going forwards. There is also a significant parking allocation available with each building.