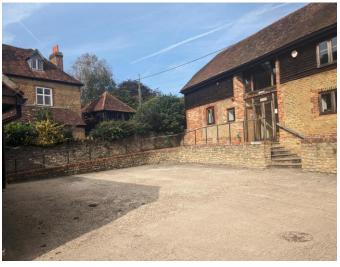

# LOCATION

Lydling Barns are located on the edge of the picturesque village of Shackleford; close to the A3, Guildford & Godalming Bypass, as well as the A31, offering good onward vehicular transport links to the majority of the surrounding area. The Barns themselves are located just off of the main road into Shackleford set back from a pond.

### DESCRIPTION

The properties are formed of two individual character barn conversion offices, with a separate self-contained training room, available as a whole or on a building-by-building basis. Internally Barn 1 and Barn 2 offer office space over two floors, whilst the training room is ground floor only. Internally the space has been fitted out as high-quality offices, with Lydling 1 & 2 being Air Conditioned. The planning falls under the new class "E" meaning the properties could be occupied by a variety of different Tenants going forwards. There is also a significant parking allocation available with each building.