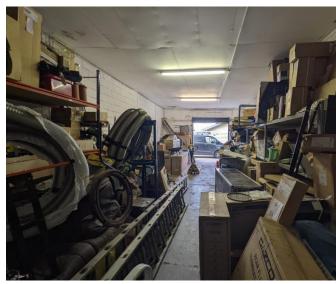

### **DESCRIPTION**

Unit 14 consists of a brick built industrial unit previously used for storage, with concrete floor, fluorescent strip lighting and water/sink at the rear of the unit.