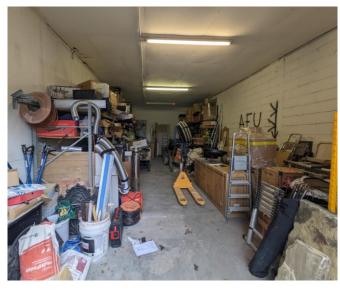

### **DESCRIPTION**

Unit 14 consists of a brick built industrial unit previously used for storage, with concrete floor, fluorescent strip lighting and water/sink at the rear of the unit.