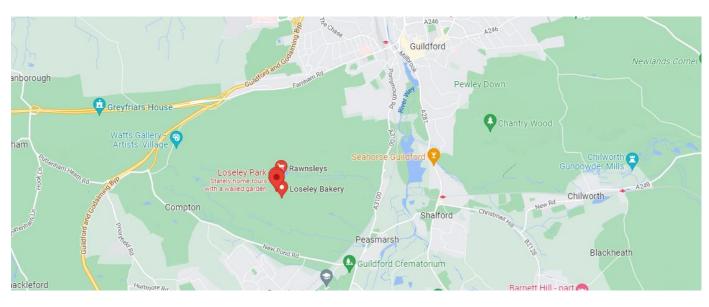

## LOCATION

The subject property is located within the grounds of Loseley Park Estate on Littleton Lane which connects to the B3000 to the South and Sandy Lane to the North. Home Farm contains several light industrial and office occupiers including carpenters, fruit and veg wholesalers and other service providers.

The centre of Guildford is a 6-minute drive from the subject property and the A3 can be reached in just under 7 minutes. Both Guildford and Godalming mainline stations can be reached in under 10 minutes by car.