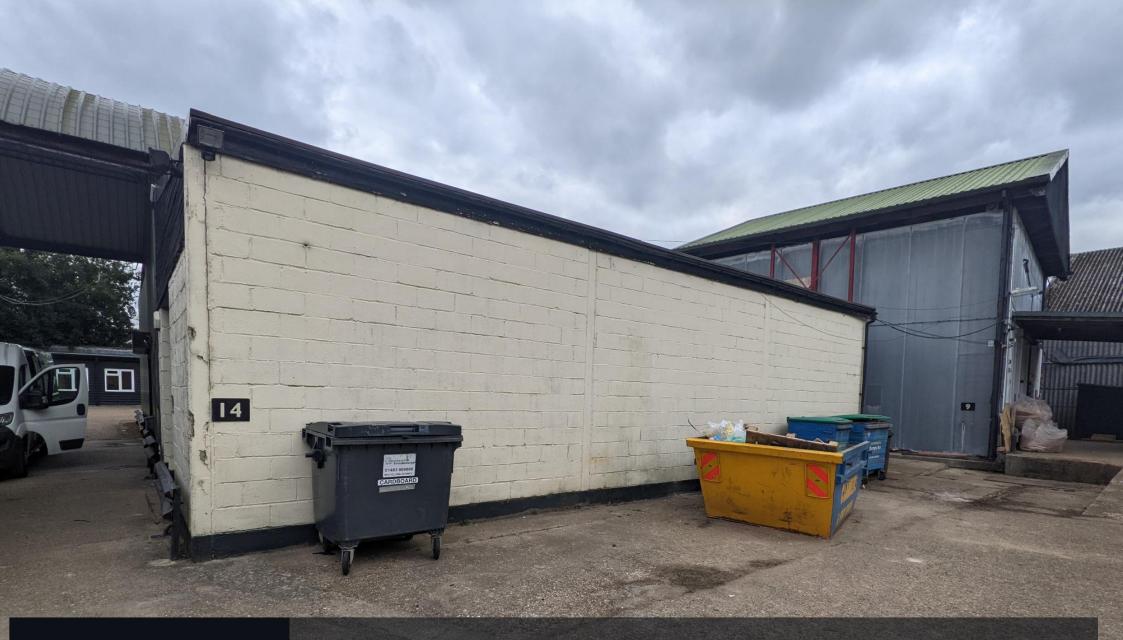

### **DESCRIPTION**

Unit 14 consists of a brick built industrial unit previously used for storage, with concrete floor, fluorescent strip lighting and water/sink at the rear of the unit.