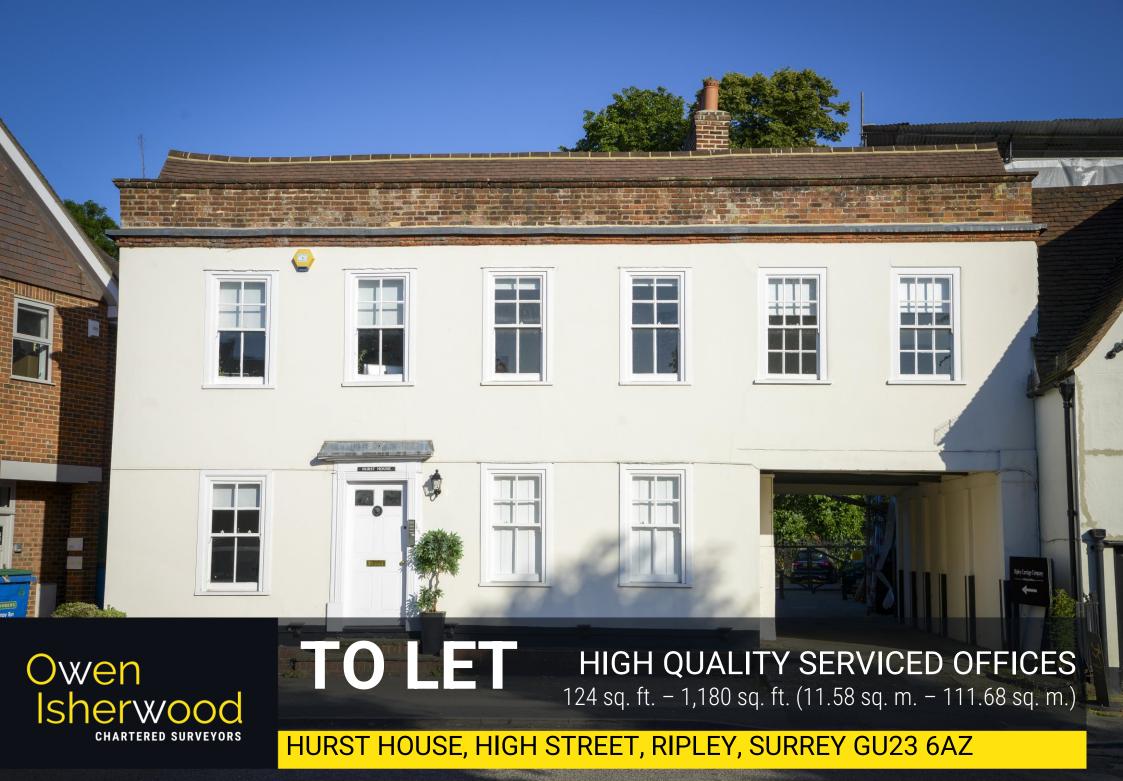

# LOCATION

Located within the prime section of High Street in Ripley and adjacent to the village green; Hurst House is a multi-occupied serviced office building. There is a free public car park less than 5 minutes from the property and nearby occupiers include Café Beirut, The Ship Inn, and Ripley Post Office.

### **DESCRIPTION**

The property has been recently refurbished to a very high standard and offers self-contained, inclusive, office accommodation on flexible Licence terms. There are a variety of different suite sizes available and the premises benefits from a shared kitchenette, meeting room and WC's.