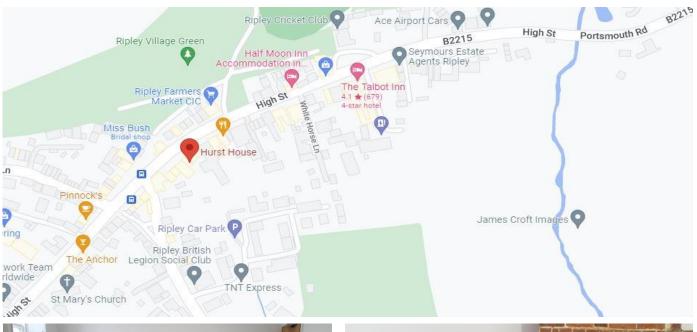

# LOCATION

Located within the prime section of High Street in Ripley and adjacent to the village green; Hurst House is a multi-occupied serviced office building. There is a free public car park less than 5 minutes from the property and nearby occupiers include Café Beirut, The Ship Inn, and Ripley Post Office.