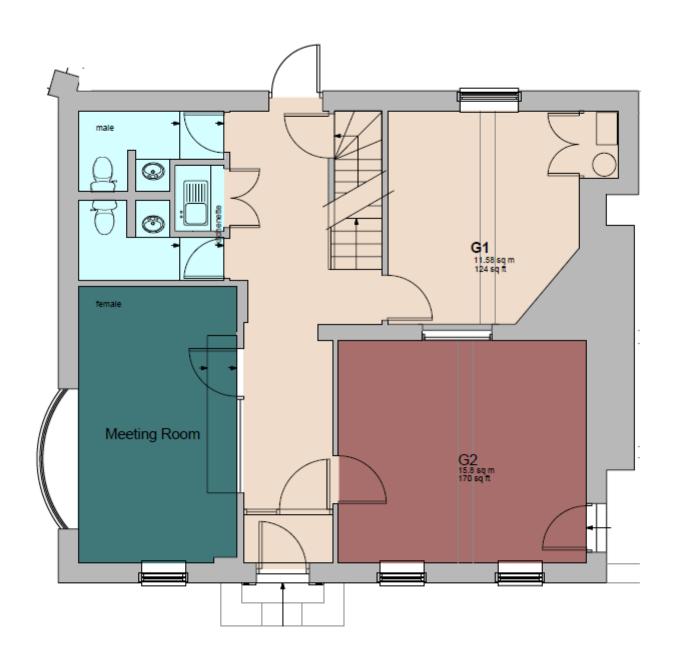

| AVAILABLE     | SQ FT          | SQ M             |
|---------------|----------------|------------------|
| <del>61</del> | <del>124</del> | <del>11.58</del> |
| G2            | 170            | 15.80            |
| <del>F1</del> | <del>127</del> | 11.80            |
| F2            | 173            | 18.1             |
| <del>F3</del> | 318            | <del>29.5</del>  |
| <del>F4</del> | <del>268</del> | 24.90            |
| Total         | 1,180          | 111.68           |