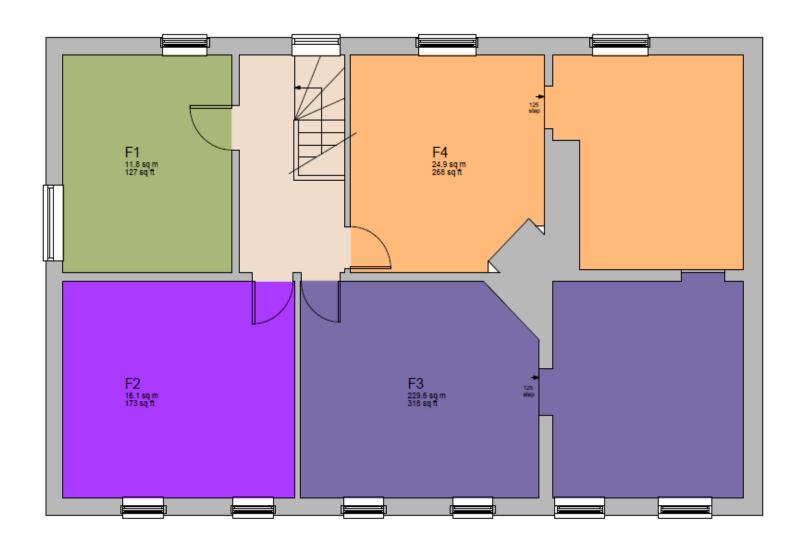

| AVAILABLE     | SQ FT          | SQ M             |
|---------------|----------------|------------------|
| <del>61</del> | <del>124</del> | <del>11.58</del> |
| G2            | 170            | 15.80            |
| <del>F1</del> | <del>127</del> | 11.80            |
| F2            | 173            | 18.1             |
| <del>F3</del> | 318            | <del>29.5</del>  |
| <del>F4</del> | <del>268</del> | 24.90            |
| Total         | 1,180          | 111.68           |