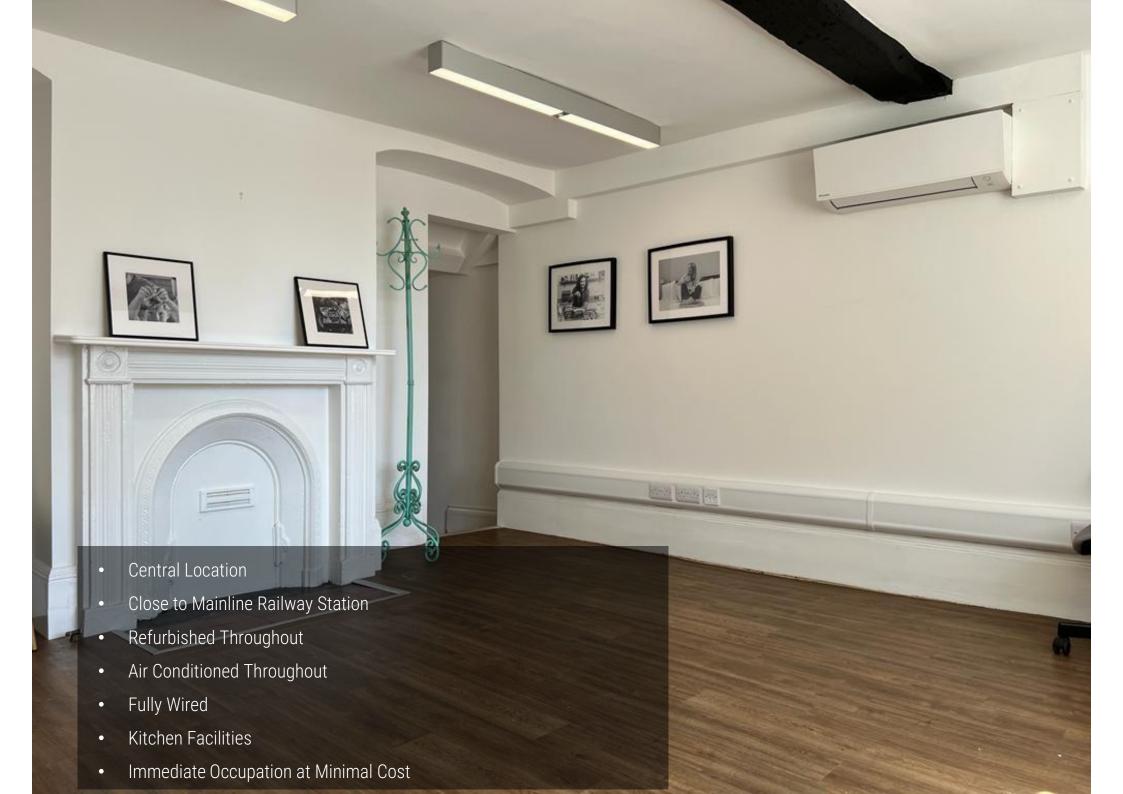

#### **DESCRIPTION**

4 The Mount has recently been refurbished to a high standard and the available accommodation comprises the entire ground and second floors. The ground has the benefit of wood flooring which gives a distinctly contemporary feel within a character building. The layout is two individual rooms, which interconnect. The second-floor accommodation provides a single individual rooms.