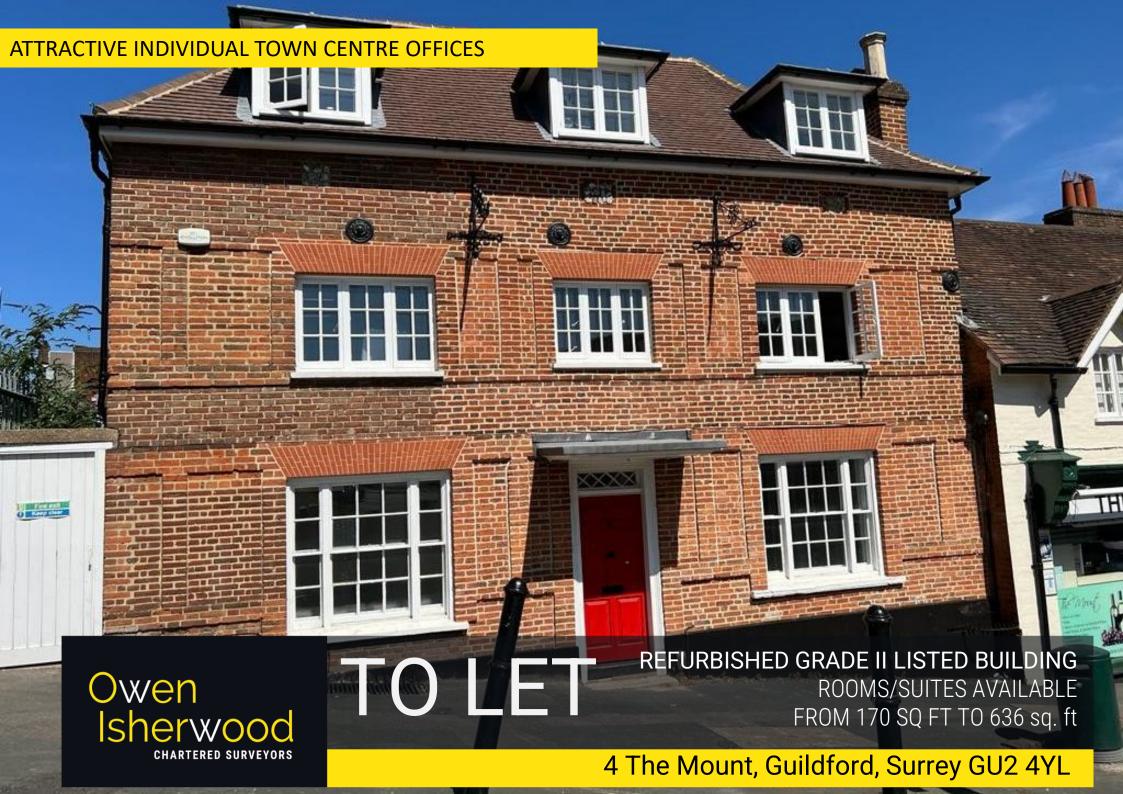

#### LOCATION

The Mount runs uphill off Portsmouth Road (A3100) just west of the River Wey, but close to the town centre. 4 The Mount is very close to Portsmouth Road junction with all town centre facilities and approximately 5-minute walk from Guildford mainline railway station where fast and frequent train services connect to London Waterloo with fastest journey time of approximately 35 minutes. Road communications are excellent with the main A3 Portsmouth to London trunk road connecting to the M25 and the national motorway network at Junction 10 some 6 miles to north.

#### **DESCRIPTION**

4 The Mount has recently been refurbished to a high standard and the available accommodation comprises the entire ground and second floors. The ground has the benefit of wood flooring which gives a distinctly contemporary feel within a character building. The layout is two individual rooms, which interconnect. The second-floor accommodation provides a single individual rooms.

# **AVAILABLITY AND RENT**

| 2 <sup>nd</sup> floor | Room 1           | 170 sq. ft | £4,250 pa  |
|-----------------------|------------------|------------|------------|
| Ground<br>Floor       | Rooms 2,3<br>& 4 | 436 sq ft  | £11,000 pa |