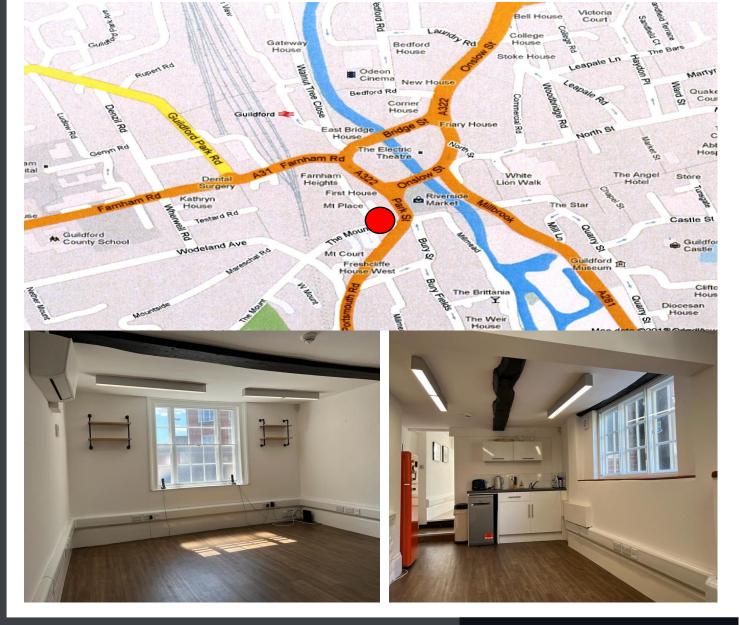

#### LOCATION

The Mount runs uphill off Portsmouth Road (A3100) just west of the River Wey, but close to the town centre. 4 The Mount is very close to Portsmouth Road junction with all town centre facilities and approximately 5-minute walk from Guildford mainline railway station where fast and frequent train services connect to London Waterloo with fastest journey time of approximately 35 minutes. Road communications are excellent with the main A3 Portsmouth to London trunk road connecting to the M25 and the national motorway network at Junction 10 some 6 miles to north.

#### **DESCRIPTION**

4 The Mount has recently been refurbished to a high standard and the available accommodation comprises the entire ground and second floors. The ground has the benefit of wood flooring which gives a distinctly contemporary feel within a character building. The layout is two individual rooms, which interconnect. The second-floor accommodation provides a single individual rooms.