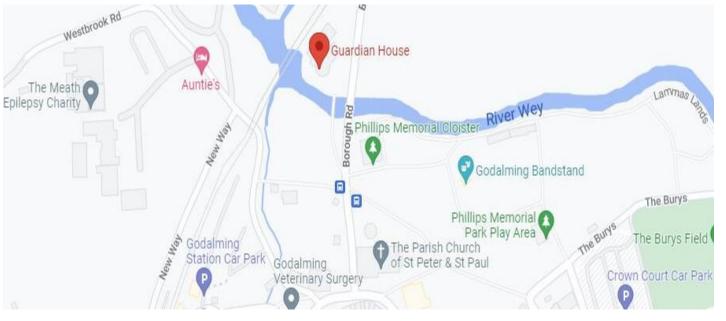

## LOCATION

Guardian House is situated on Borough Road beside the River Wey. It is 2 minutes from Godalming Station, 5 minutes from the town centre and 7 minutes by train from Guildford