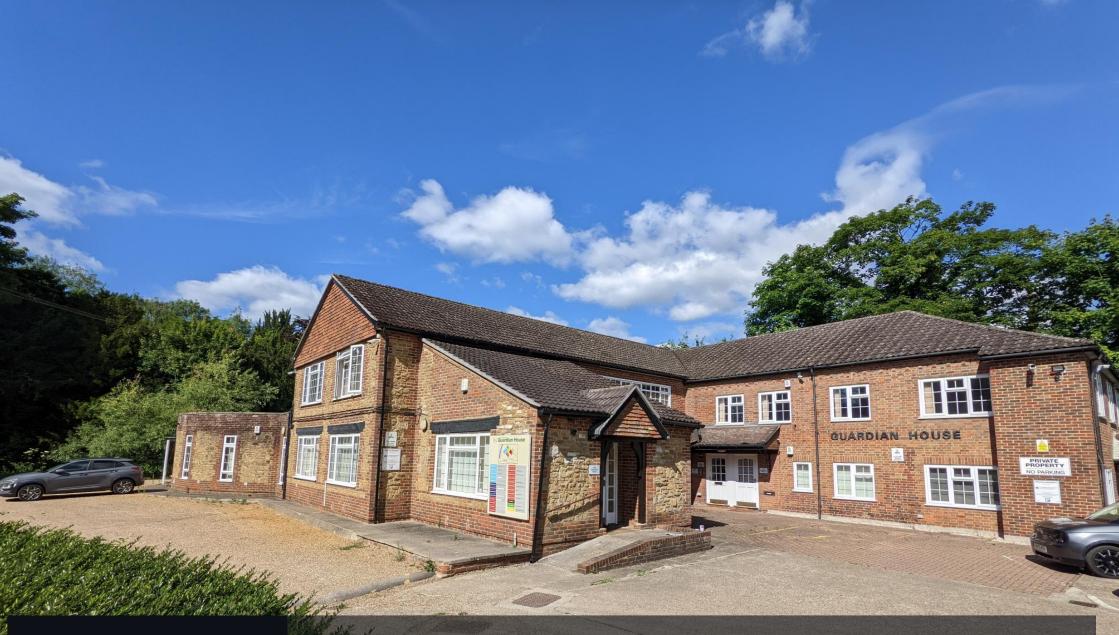

Owen Isherwood

TO LET

SERVICED OFFICES

Variety office & suite sizes available.

GUARDIAN HOUSE, BOROUGH ROAD, GODALMING, SURREY GU7 2AE

## LOCATION

Guardian House is situated on Borough Road beside the River Wey. It is 2 minutes from Godalming Station, 5 minutes from the town centre and 7 minutes by train from Guildford

## **DESCRIPTION**

Guardian House is a privately-owned office complex that comprises a mix of self-contained office suites and multi-occupancy suites, with space ranging in size from 100 sq ft to 365 sq ft.