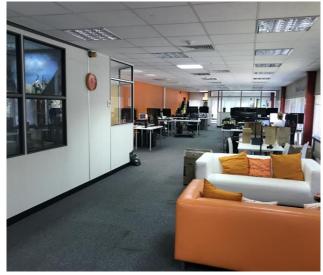

#### DESCRIPTION

The premises provide basic office accommodation with ancillary space that can be utilised as storage or additional offices. There is an attractive entrance foyer with kitchenette and w/c's on both floors. The offices benefit from lighting, heating and air-conditioning throughout.