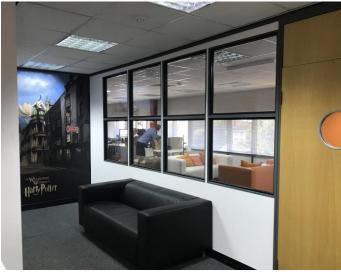

#### DESCRIPTION

The premises provide basic office accommodation with ancillary space that can be utilised as storage or additional offices. There is an attractive entrance foyer with kitchenette and w/c's on both floors. The offices benefit from lighting, heating and air-conditioning throughout.