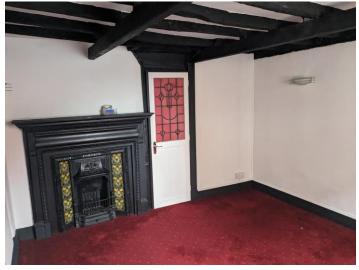

### **DESCRIPTION**

The property comprises a well-presented Grade II listed building with a reception area, an office, a meeting room and a kitchen on the ground and 4 offices on the first floor. There is electric heating, spotlights and fluorescent lighting. Ceiling heights are a minimum of about 1.88 metres, but some doorways are reduced height. There are several lovely characterful features including exposed timbers and period fireplaces and a large garden with external store.