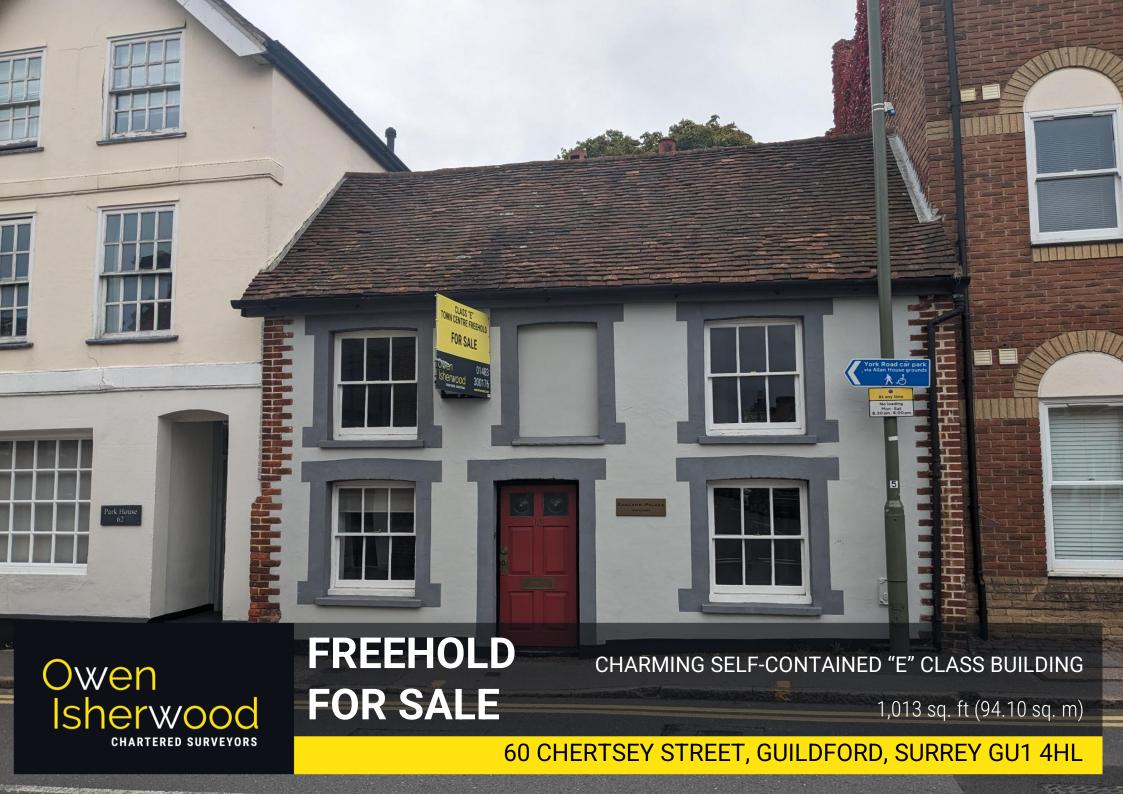

## LOCATION

60 Chertsey Street is in the centre of Guildford, a short distance from the High Street and Town Centre amenities. Guildford mainline station with direct trains to London Waterloo is just over ½ mile away and London Road Station 400 yards.

### **DESCRIPTION**

The property comprises a well-presented Grade II listed building with a reception area, an office, a meeting room and a kitchen on the ground and 4 offices on the first floor. There is electric heating, spotlights and fluorescent lighting. Ceiling heights are a minimum of about 1.88 metres, but some doorways are reduced height. There are several lovely characterful features including exposed timbers and period fireplaces and a large garden with external store.

## **ACCOMMODATION**

| AVAILABLE    | SQ FT | SQ M  |
|--------------|-------|-------|
| Ground Floor | 509   | 47.28 |
| First Floor  | 504   | 46.82 |
| Total        | 1,013 | 94.10 |

There is an external store of 231 sq. ft. also included.

#### PRICE

£350,000