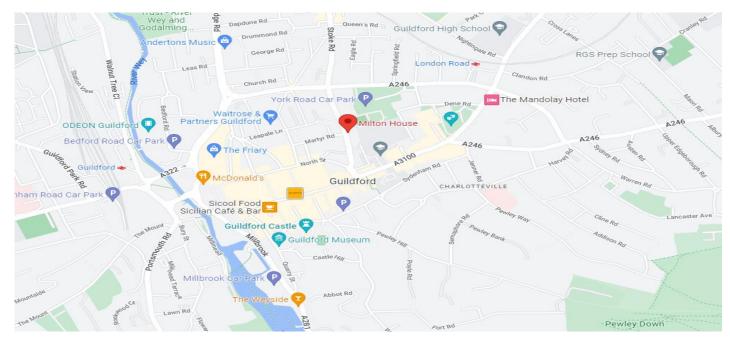

## LOCATION

60 Chertsey Street is in the centre of Guildford, a short distance from the High Street and Town Centre amenities. Guildford mainline station with direct trains to London Waterloo is just over ½ mile away and London Road Station 400 yards.