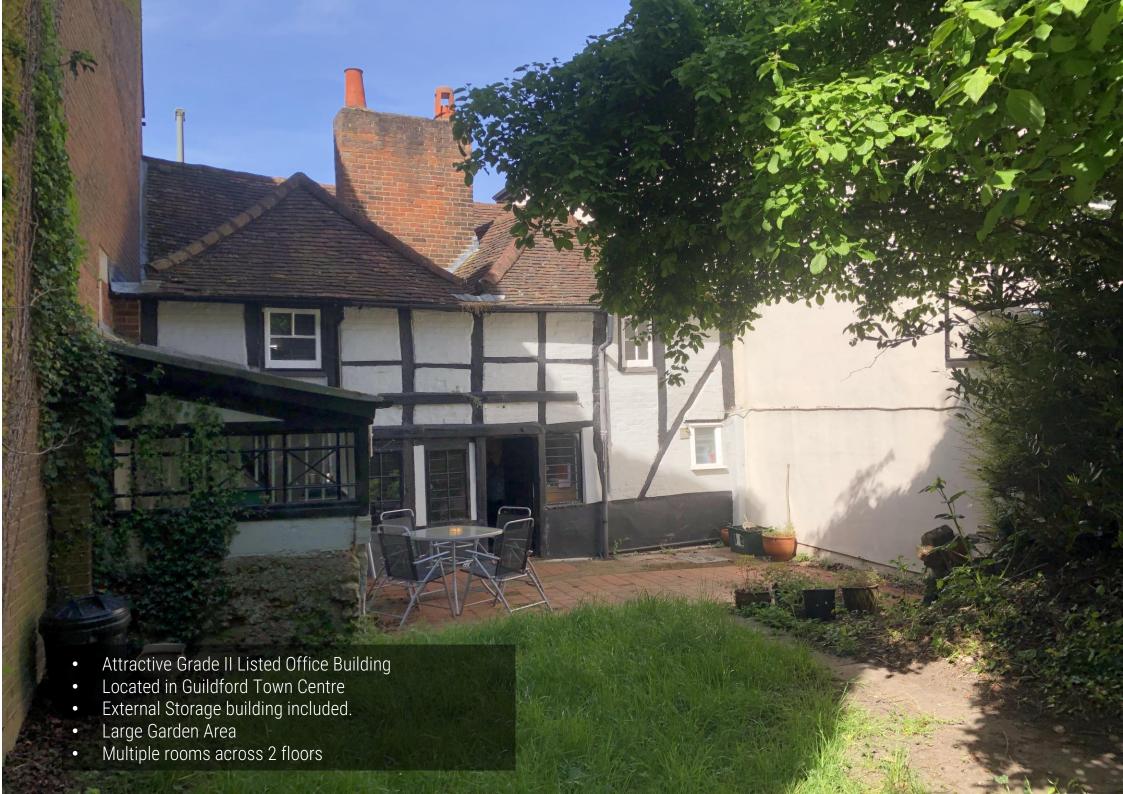

### **DESCRIPTION**

The property comprises a well-presented Grade II listed building with a reception area, an office, a meeting room and a kitchen on the ground and 4 offices on the first floor. There is electric heating, spotlights and fluorescent lighting. Ceiling heights are a minimum of about 1.88 metres, but some doorways are reduced height. There are several lovely characterful features including exposed timbers and period fireplaces and a large garden with external store.

## **ACCOMMODATION**

| AVAILABLE    | SQ FT | SQ M  |
|--------------|-------|-------|
| Ground Floor | 509   | 47.28 |
| First Floor  | 504   | 46.82 |
| Total        | 1,013 | 94.10 |

There is an external store of 231 sq. ft. also included.