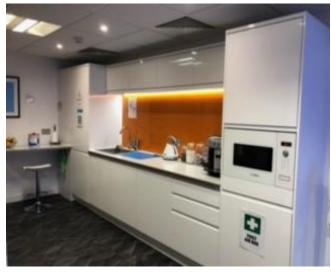

# DESCRIPTION

The available accommodation comprises a bright high quality fully fitted suite on the second floor of the building. The suite has private lift access, is fully fitted, air conditioned and is arranged mainly in open plan with one partitioned meeting room. There is an attractive tea point/kitchen area, and the suite is ready for immediate occupation.