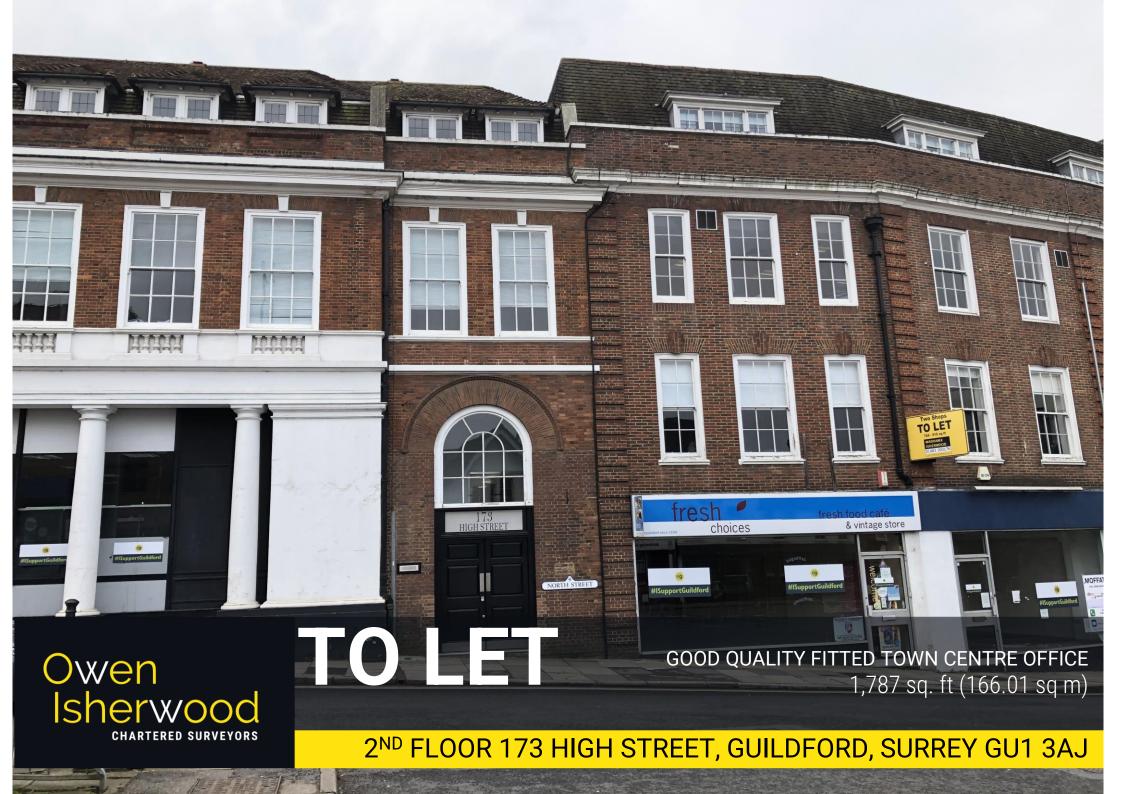

# DESCRIPTION

The available accommodation comprises a bright high quality fully fitted suite on the second floor of the building. The suite has private lift access, is fully fitted, air conditioned and is arranged mainly in open plan with one partitioned meeting room. There is an attractive tea point/kitchen area, and the suite is ready for immediate occupation.

# FLOOR AREAS

Second Floor 1,787 sq. ft 166.01 sq. m

RENT

£50,000 per annum