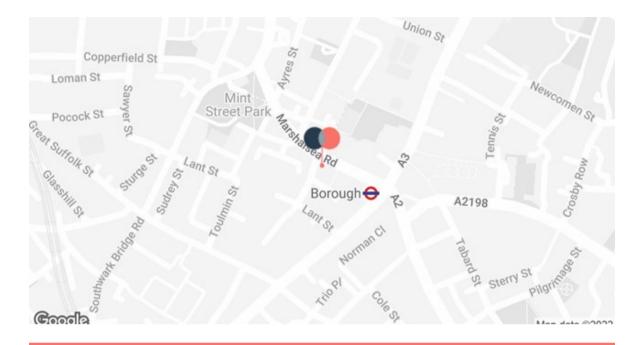

#### Serviced Offices to Let

Langdale House is a converted Victorian warehouse offering serviced office space in the heart of Borough only a short distance from Borough Market.

Transport connections are excellent with Borough underground station being within a 1 minute walk and London Bridge mainline station just a short walk away.