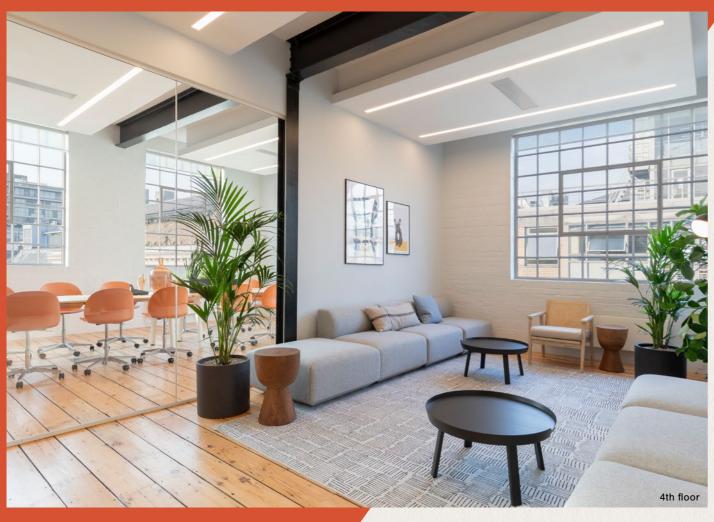

## STYLISH WAREHOUSE SPACE

Nutmeg House is a converted Edwardian warehouse building which has everything a modern occupier needs, from recently refurbished end of journey facilities, to a stunning spacious roof terrace.

The available accommodation is a self-contained office suite arranged over the 4th and 5th floors with an interlinking staircase.

#### 4TH & 5TH FLOOR

4TH FLOOR 1,569 SQ FT / 146 SQ M 5TH FLOOR

1,725 SQ FT / 160 SQ M

**ROOF TERRACE** 1,600 SQ FT / 148 SQ M

| Total Occupancy | 46 |
|-----------------|----|
| Kitchenette     | 01 |
| Breakout areas  | 04 |
| Meeting room    | 01 |
| Workstations    | 46 |
|                 |    |