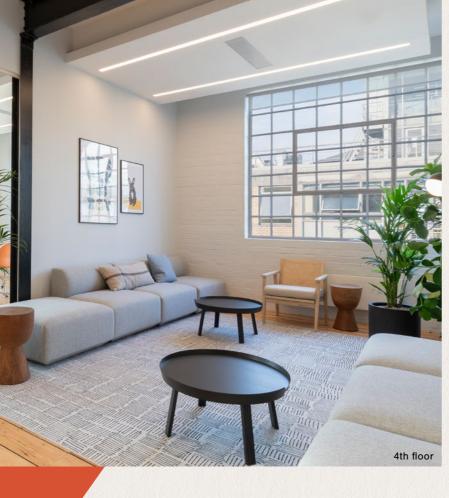

## STYLISH WAREHOUSE SPACE

Nutmeg House is a converted Edwardian warehouse building which has everything a modern occupier needs, from recently refurbished end of journey facilities, to a stunning spacious roof terrace.

The available accommodation is a self-contained office suite arranged over the 4th and 5th floors with an interlinking staircase.

#### 4TH & 5TH FLOOR

4TH FLOOR 1,569 SQ FT / 146 SQ M 5TH FLOOR

1,725 SQ FT / 160 SQ M

**ROOF TERRACE** 1,600 SQ FT / 148 SQ M

| Total Occupancy | 46 |
|-----------------|----|
| Kitchenette     | 01 |
| Breakout areas  | 04 |
| Meeting room    | 01 |
| Workstations    | 46 |
|                 |    |