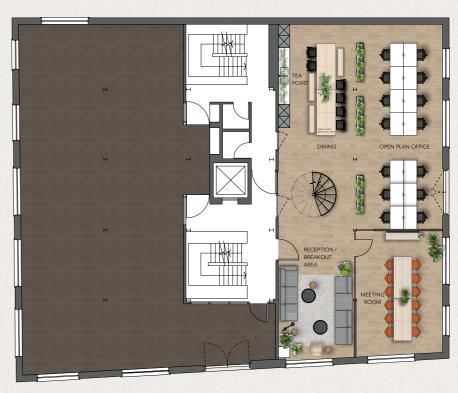

#### 4TH & 5TH FLOOR

4TH FLOOR 1,569 SQ FT / 146 SQ M 5TH FLOOR

1,725 SQ FT / 160 SQ M

**ROOF TERRACE** 1,600 SQ FT / 148 SQ M

| Total Occupancy | 46 |
|-----------------|----|
| Kitchenette     | 01 |
| Breakout areas  | 04 |
| Meeting room    | 01 |
| Workstations    | 46 |
|                 |    |

#### **4TH FLOOR**

GAINSFORD STREET

#### **SPECIFICATION**

ORIGINAL FEATURES

CYCLE STORAGE

GREAT FLOOR TO CEILING HEIGHTS

EXTERNAL COURTYARD

AIR CONDITIONING

SHOWER & LOCKER FACILITIES

Floor plans not to scale. Indicative only.