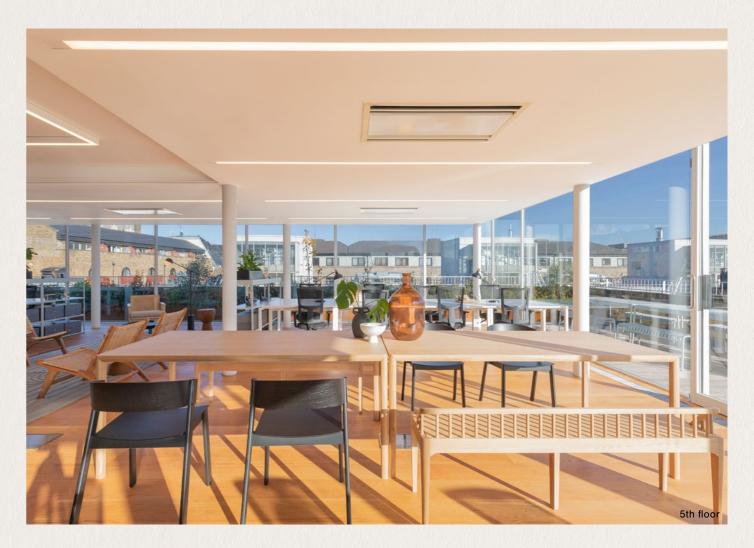

# 4TH & 5TH FLOOR

Fully refurbished & fitted warehouse office with a wrap around private terrace, superb natural light and with its own dedicated photo voltaic installation providing renewable energy.

The 5th floor has great 360 degree views and benefits from a planted terrace of over 1,600 sq ft.

The space has been extensively refurbished and fitted out to an extremely high standard to include reception breakout area, a 12 person meeting room, a kitchen and dining area and 46 desking positions – which could be increased to 74.

#### **5TH FLOOR**

GAINSFORD STREET