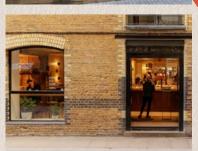

## STYLISH WAREHOUSE SPACE

Nutmeg House is a converted Edwardian warehouse building which has everything a modern occupier needs, from recently refurbished end of journey facilities, to a stunning spacious roof terrace.

The available accommodation is a self-contained office suite arranged over the 4th and 5th floors with an interlinking staircase.