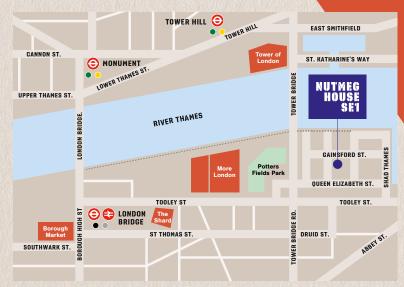

ncy | 46 |
|-----------------|----|
| Kitchenette     | 01 |
| Breakout areas  | 04 |
| Meeting room    | 01 |
| Workstations    | 46 |
|                 |    |

#### **4TH FLOOR**



GAINSFORD STREET

#### **5TH FLOOR**



GAINSFORD STREET

#### **SPECIFICATION**



ORIGINAL FEATURES



CYCLE STORAGE



GREAT FLOOR TO CEILING HEIGHTS



EXTERNAL COURTYARD



AIR CONDITIONING



SHOWER & LOCKER FACILITIES



Floor plans not to scale. Indicative only.

### A VIBRANT & DYNAMIC LOCATION

Nutmeg House is situated in the heart of Butlers Wharf, a short walk from the River Thames and Tower Bridge.

The area has many and varied restaurants and bars within Butlers Wharf, More London and London Bridge with the hugely popular Borough Market being an easy walk away.

#### TRAVEL TIMES

















#### **VIEWINGS**

Strictly through the sole letting agents.

Simon Smith 07736 880316 simon@usp.london

#### **TERMS**

On application.

Luke Austerberry 07921 406291 luke@usp.london

#### **EPC**

EPC Rating C.

Max Humphreys 07718 484284 max@usp.london

#### **NUTMEGHOUSE.LONDON**





Subject to contract. Union Street Partners for themselves and the vendor of this property give notice that these particulars do not form, or form part of, any offer or contract. They are intended to give fair description of the property and whilst every effort has been made to ensure their accuracy this cannot be guaranteed. Any intending purchaser must therefore satisfy themselves by inspection or otherwise. Neither Union Street Partners, nor any of its employees, has any authority to make or give any