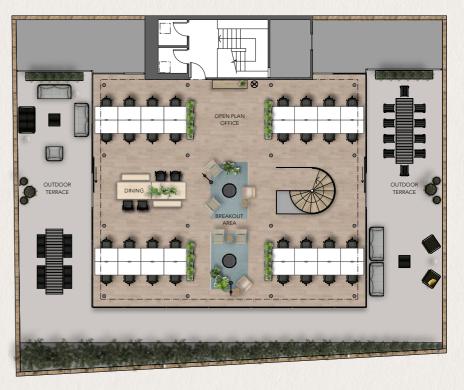

# 4TH & 5TH FLOOR

Fully refurbished & fitted warehouse office with a wrap around private terrace, superb natural light and with its own dedicated photo voltaic installation providing renewable energy.

The 5th floor has great 360 degree views and benefits from a planted terrace of over 1,600 sq ft.

#### 4TH & 5TH FLOOR

4TH FLOOR 1,569 SQ FT / 146 SQ M 5TH FLOOR

1,725 SQ FT / 160 SQ M

**ROOF TERRACE** 1,600 SQ FT / 148 SQ M

| Total Occupancy | 46 |
|-----------------|----|
| Kitchenette     | 01 |
| Breakout areas  | 04 |
| Meeting room    | 01 |
| Workstations    | 46 |
|                 |    |

#### **5TH FLOOR**

GAINSFORD STREET

#### **SPECIFICATION**

ORIGINAL FEATURES

CYCLE STORAGE

GREAT FLOOR TO CEILING HEIGHTS

EXTERNAL COURTYARD

AIR CONDITIONING

SHOWER & LOCKER FACILITIES

Floor plans not to scale. Indicative only.