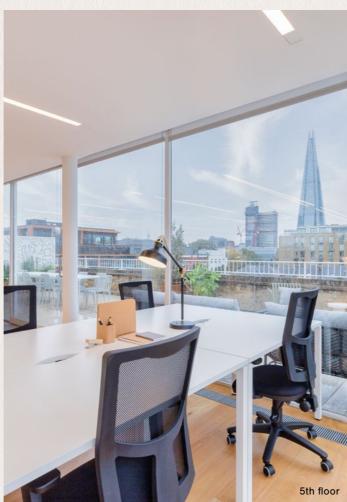

# 4TH & 5TH FLOOR

Fully refurbished & fitted warehouse office with a wrap around private terrace, superb natural light and with its own dedicated photo voltaic installation providing renewable energy.

The 5th floor has great 360 degree views and benefits from a planted terrace of over 1,600 sq ft.

#### **5TH FLOOR**

GAINSFORD STREET