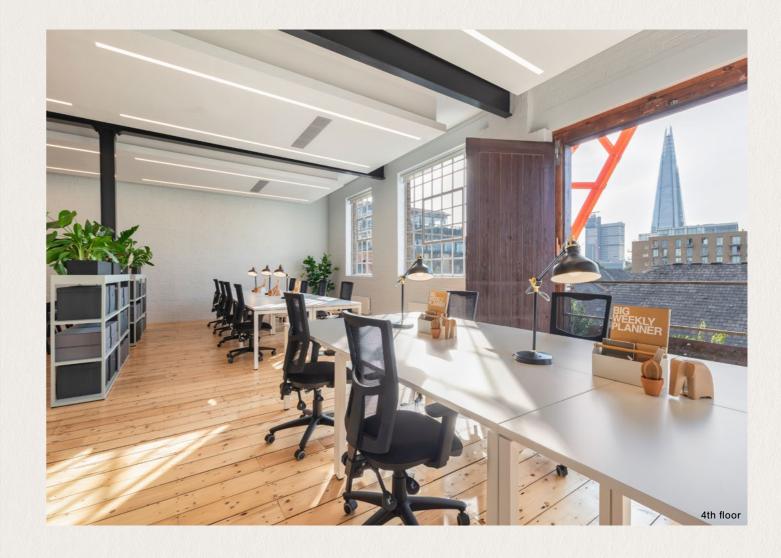

# 4TH & 5TH FLOOR

Fully refurbished & fitted warehouse office with a wrap around private terrace, superb natural light and with its own dedicated photo voltaic installation providing renewable energy.

The 5th floor has great 360 degree views and benefits from a planted terrace of over 1,600 sq ft.

The space has been extensively refurbished and fitted out to an extremely high standard to include reception breakout area, a 12 person meeting room, a kitchen and dining area and 46 desking positions – which could be increased to 74.

#### 4TH & 5TH FLOOR

4TH FLOOR 1,569 SQ FT / 146 SQ M 5TH FLOOR

1,725 SQ FT / 160 SQ M

**ROOF TERRACE** 1,600 SQ FT / 148 SQ M

| Total Occupancy | 46 |
|-----------------|----|
| Kitchenette     | 01 |
| Breakout areas  | 04 |
| Meeting room    | 01 |
| Workstations    | 46 |
|                 |    |