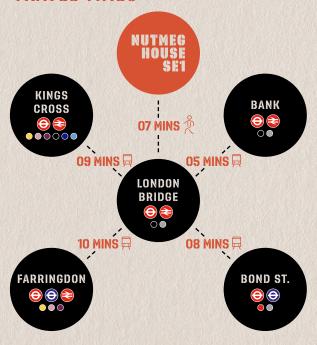

| Total Occupancy | 46 |
|-----------------|----|
| Kitchenette     | 01 |
| Breakout areas  | 04 |
| Meeting room    | 01 |
| Workstations    | 46 |
|                 |    |

#### **4TH FLOOR**



GAINSFORD STREET

#### **5TH FLOOR**



GAINSFORD STREET

#### **SPECIFICATION**



ORIGINAL FEATURES



CYCLE STORAGE



GREAT FLOOR TO CEILING HEIGHTS



EXTERNAL COURTYARD



AIR CONDITIONING



SHOWER & LOCKER FACILITIES



Floor plans not to scale. Indicative only.

### A VIBRANT & DYNAMIC LOCATION

Nutmeg House is situated in the heart of Butlers Wharf, a short walk from the River Thames and Tower Bridge.

The area has many and varied restaurants and bars within Butlers Wharf, More London and London Bridge with the hugely popular Borough Market being an easy walk away.

#### TRAVEL TIMES

















#### **VIEWINGS**

Strictly through the sole letting agents.

Simon Smith 07736 880316 simon@usp.london

#### **TERMS**

On application.

Luke Austerberry 07921 406291 luke@usp.london

#### **EPC**

EPC Rating C.

Max Humphreys 07718 484284 max@usp.london

#### **NUTMEGHOUSE.LONDON**





Subject to contract. Union Street Partners for themselves and the vendor of this property give notice that these particulars do not form, or form part of, any offer or contract. They are intended to give fair description of the property and whilst every effort has been made to ensure their accuracy this cannot be guaranteed. Any intending purchaser must therefore satisfy themselves by inspection or otherwise. Neither Union Street Partners, nor any of its employees, has any authority to mak