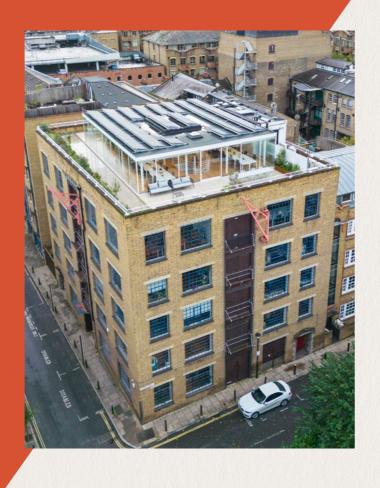

# 4TH & 5TH FLOOR

Fully refurbished & fitted warehouse office with a wrap around private terrace, superb natural light and with its own dedicated photo voltaic installation providing renewable energy.

The 5th floor has great 360 degree views and benefits from a planted terrace of over 1,600 sq ft.

## STYLISH WAREHOUSE SPACE

Nutmeg House is a converted Edwardian warehouse building which has everything a modern occupier needs, from recently refurbished end of journey facilities, to a stunning spacious roof terrace.

### A VIBRANT & DYNAMIC LOCATION

Nutmeg House is situated in the heart of Butlers Wharf, a short walk from the River Thames and Tower Bridge.

The area has many and varied restaurants and bars within Butlers Wharf, More London and London Bridge with the hugely popular Borough Market being an easy walk away.