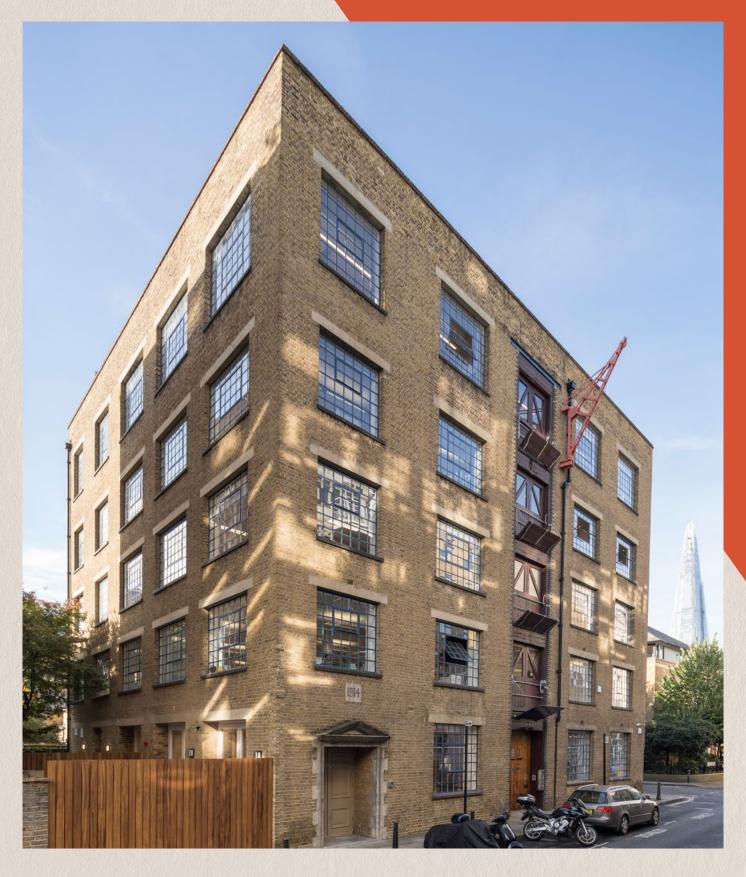

## NUTMEG HOUSE SET

## STYLISH WAREHOUSE SPACE

Nutmeg House is a converted Edwardian warehouse building which has everything a modern occupier needs, from recently refurbished end of journey facilities, to a stunning spacious roof terrace.

### A VIBRANT & DYNAMIC LOCATION

Nutmeg House is situated in the heart of Butlers Wharf, a short walk from the River Thames and Tower Bridge.

The area has many and varied restaurants and bars within Butlers Wharf, More London and London Bridge with the hugely popular Borough Market being an easy walk away.